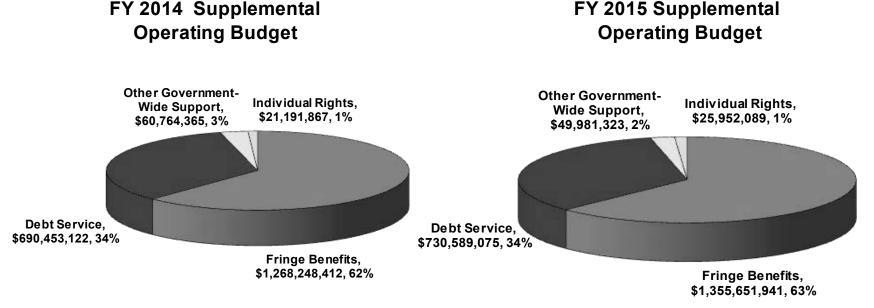

### Department of Budget and Finance Operating Budget

|                             |      | Act 134/2013<br>FY 2014 | Act 134/2013<br>FY 2015 | FY 2014<br>Adjustments | FY 2015<br>Adjustments | Total<br>FY 2014 | Total<br>FY 2015 |
|-----------------------------|------|-------------------------|-------------------------|------------------------|------------------------|------------------|------------------|
| Funding Sources: Positions  | Perm | 134.75                  | 134.75                  | -                      | 4.00                   | 134.75           | 138.75           |
|                             | Temp | 62.00                   | 62.00                   | -                      | -                      | 62.00            | 62.00            |
| General Funds               | \$   | 2,053,013,657           | 2,142,109,115           | (53,151,500)           | (30,368,061)           | 1,999,862,157    | 2,111,741,054    |
|                             | Perm | 62.00                   | 62.00                   | -                      | -                      | 62.00            | 62.00            |
|                             | Temp | -                       | -                       | -                      | -                      | -                | -                |
| Special Funds               | \$   | 13,459,500              | 17,362,867              | 582,684                | 4,008,323              | 14,042,184       | 21,371,190       |
|                             | Perm | -                       | -                       | -                      | -                      | -                | -                |
|                             | Temp | -                       | =                       | -                      | -                      | -                | -                |
| Federal Funds               | \$   | 61,539                  | 61,539                  | -                      | -                      | 61,539           | 61,539           |
|                             | Perm | 61.00                   | 61.00                   | -                      | 6.00                   | 61.00            | 67.00            |
|                             | Temp | -                       | -                       | -                      | -                      | -                | -                |
| Trust Funds                 | \$   | 13,434,860              | 13,177,121              | -                      | 338,397                | 13,434,860       | 13,515,518       |
|                             | Perm | 1.75                    | 1.75                    | -                      | -                      | 1.75             | 1.75             |
|                             | Temp | -                       | -                       | -                      | -                      | -                | -                |
| Interdepartmental Transfers | \$   | 2,112,597               | 4,112,597               | 3,000                  | 6,000                  | 2,115,597        | 4,118,597        |
|                             | Perm | -                       | -                       | -                      | -                      | -                | -                |
|                             | Temp | -                       | -                       | -                      | -                      | -                | -                |
| Revolving Funds             | \$   | 93,036                  | 110,567                 | -                      | -                      | 93,036           | 110,567          |
|                             | Perm | 102.00                  | 102.00                  | -                      | -                      | 102.00           | 102.00           |
|                             | Temp | 1.00                    | 1.00                    | -                      | •                      | 1.00             | 1.00             |
| Other Funds                 | \$_  | 11,048,393              | 11,255,963              | _                      |                        | 11,048,393       | 11,255,963       |
|                             | Perm | 361.50                  | 361.50                  | -                      | 10.00                  | 361.50           | 371.50           |
|                             | Temp | 63.00                   | 63.00                   | -                      | -                      | 63.00            | 63.00            |
| Total Requirements          | \$_  | 2,093,223,582           | 2,188,189,769           | (52,565,816)           | (26,015,341)           | 2,040,657,766    | 2,162,174,428    |