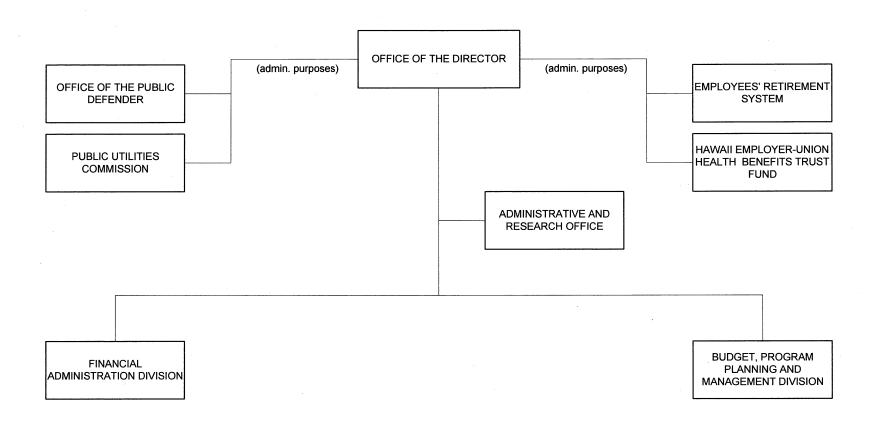

**Department of Budget and Finance** 



# STATE OF HAWAII DEPARTMENT OF BUDGET AND FINANCE ORGANIZATION CHART



# DEPARTMENT OF BUDGET AND FINANCE Department Summary

#### Mission Statement

To enhance long-term productivity and efficiency in government operations by providing quality budget and financial services that prudently allocate and effectively manage available resources.

### Department Goals

Improve the executive resource allocation process through planning, analysis and recommendation on all phases of program scope and funding; maximize the value, investment, and use of State funds through planning, policy development, timely scheduling of State bond financing and establishment of appropriate cash management controls and procedures; administer retirement and survivor benefits for State and County members and prudently manage the return on investments; administer health and life insura