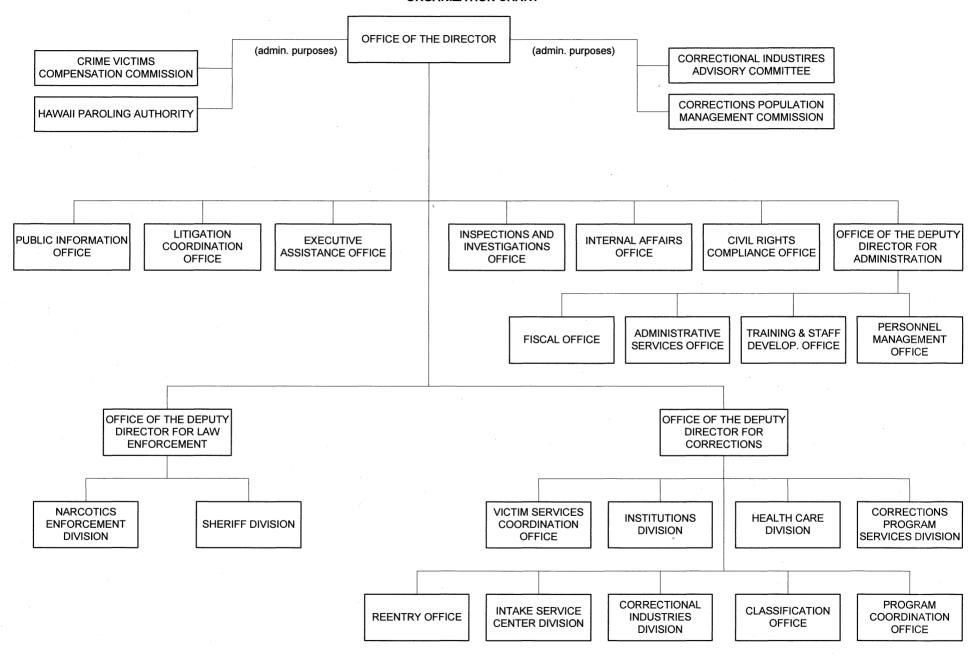

## **Department of Public Safety**

## STATE OF HAWAII DEPARTMENT OF PUBLIC SAFETY ORGANIZATION CHART



# DEPARTMENT OF PUBLIC SAFETY Department Summary

#### Mission Statement

To uphold justice and public safety by providing correctional and law enforcement services to Hawaii's communities with professionalism, integrity and fairness.

#### Department Goals

To protect the individual and property from injury and loss caused by criminal actions by providing and coordinating services, facilities, security, and law enforcement to preserve the peace; to prevent and deter crimes; to detect, apprehend, detain, and rehabilitate criminals; and, where appropriate, to compensate victims of crime.

## FY 2017 Supplemental Operating Budget Adjustments by Major Program

### FY 2017 Supplemental Operating Budget





## DEPARTMENT OF PUBLIC SAFETY MAJOR FUNCTIONS

- Administer various public safety pr