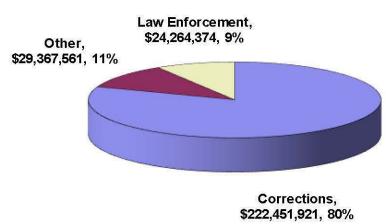

### **MAJOR PROGRAM AREAS**

The Department of Public Safety has programs in the following major program area:

### **Public Safety**

| <u>Corrections</u> |                                       | Law Enforce  | <u>ement</u>                            |
|--------------------|---------------------------------------|--------------|-----------------------------------------|
| PSD 402            | Halawa Correctional Facility          | PSD 502      | Narcotics Enforcement                   |
| PSD 403            | Kulani Correctional Facility          | PSD 503      | Sheriff                                 |
| PSD 404            | Waiawa Correctional Facility          | •            |                                         |
| PSD 405            | Hawaii Community Correctional Center  | <u>Other</u> |                                         |
| PSD 406            | Maui Community Correctional Center    | PSD 611      | Adult Parole Determinations             |
| PSD 407            | Oahu Community Correctional Center    | PSD 612      | Adult Parole Supervision and Counseling |
| PSD 408            | Kauai Community Correctional Center   | PSD 613      | Crime Victim Compensation Commission    |
| PSD 409            | Women's Community Correctional Center | PSD 900      | General Administration                  |
| PSD 410            | Intake Service Centers                |              |                                         |
| PSD 420            | Corrections Program Services          |              |                                         |
| PSD 421            | Health Care                           |              |                                         |
| PSD 422            | Hawaii Correctional Industries        |              |                                         |
| PSD 808            | Non-State Facilities                  |              |                                         |