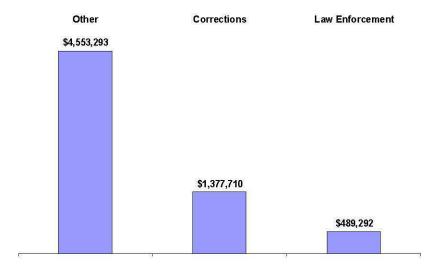

## FY 2017 Supplemental Operating Budget Adjustments by Major Program

### FY 2017 Supplemental Operating Budget