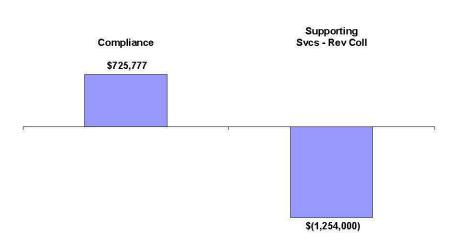

REPORT S61-A PAGE 390

PROGRAM ID:

TAX-100

PROGRAM STRUCTURE NO: 11020101

PROGRAM TITLE:

COMPLIANCE

|                                 | FY <b>2</b> 016                                   |                                                                                               | FY 2017                                                                                                                                                 |                                                                                                                                                                                                                                                                                                                                                                                                                                                                     |                                                                                                                                                                                                                                                                                                                                                                                                                                                                                                                                                                                                                                                                               | BIENNIUM TOTALS                                                                                                                                                                                                                                                                                                                                                                                                                                                                                                                                                                                                                                                                                                                  |                                                                                                                                                                                                                                                                                                                                                                                                                                                                                                                                                                                                                                                                                                                                                                                                                                                                                            |                                                                                                                                                                                                                                                                                                                                                                                                                                                                                                                                                                                                                                                                                                                                                                                                                                                                                                                                                                                                                           |
|---------------------------------|---------------------------------------------------|-----------------------------------------------------------------------------------------------|---------------------------------------------------------------------------------------------------------------------------------------------------------|---------------------------------------------------------------------------------------------------------------------------------------------------------------------------------------------------------------------------------------------------------------------------------------------------------------------------------------------------------------------------------------------------------------------------------------------------------------------|-------------------------------------------------------------------------------------------------------------------------------------------------------------------------------------------------------------------------------------------------------------------------------------------------------------------------------------------------------------------------------------------------------------------------------------------------------------------------------------------------------------------------------------------------------------------------------------------------------------------------------------------------------------------------------|----------------------------------------------------------------------------------------------------------------------------------------------------------------------------------------------------------------------------------------------------------------------------------------------------------------------------------------------------------------------------------------------------------------------------------------------------------------------------------------------------------------------------------------------------------------------------------------------------------------------------------------------------------------------------------------------------------------------------------|--------------------------------------------------------------------------------------------------------------------------------------------------------------------------------------------------------------------------------------------------------------------------------------------------------------------------------------------------------------------------------------------------------------------------------------------------------------------------------------------------------------------------------------------------------------------------------------------------------------------------------------------------------------------------------------------------------------------------------------------------------------------------------------------------------------------------------------------------------------------------------------------|---------------------------------------------------------------------------------------------------------------------------------------------------------------------------------------------------------------------------------------------------------------------------------------------------------------------------------------------------------------------------------------------------------------------------------------------------------------------------------------------------------------------------------------------------------------------------------------------------------------------------------------------------------------------------------------------------------------------------------------------------------------------------------------------------------------------------------------------------------------------------------------------------------------------------------------------------------------------------------------------------------------------------|
| CURRENT<br>APPRN                | ADJUSTMENT                                        | RECOMMEND<br>APPRN                                                                            | CURRENT<br>APPRN                                                                                                                                        | ADJUSTMENT                                                                                                                                                                                                                                                                                                                                                                                                                                                          | RECOMMEND<br>APPRN                                                                                                                                                                                                                                                                                                                                                                                                                                                                                                                                                                                                                                                            | CURRENT<br>BIENNIUM                                                                                                                                                                                                                                                                                                                                                                                                                                                                                                                                                                                                                                                                                                              | RECOMMEND<br>BIENNIUM                                                                                                                                                                                                                                                                                                                                                                                                                                                                                                                                                                                                                                                                                                                                                                                                                                                                      | PERCENT<br>CHANGE                                                                                                                                                                                                                                                                                                                                                                                                                                                                                                                                                                                                                                                                                                                                                                                                                                                                                                                                                                                                         |
| 190.00*<br>9,590,914<br>958,234 | *                                                 | 190.00*<br>9,590,914<br>958,234                                                               | 190.00*<br>9,711,172<br>958,234                                                                                                                         | 16.00* 515,713 45,530 132,800 31,734                                                                                                                                                                                                                                                                                                                                                                                                                                | 206.00*<br>10,226,885<br>1,003,764<br>132,800<br>31,734                                                                                                                                                                                                                                                                                                                                                                                                                                                                                                                                                                                                                       | * 19,302,086 1,916,468                                                                                                                                                                                                                                                                                                                                                                                                                                                                                                                                                                                                                                                                                                           | * 19,817,799 1,961,998 132,800 31,734                                                                                                                                                                                                                                                                                                                                                                                                                                                                                                                                                                                                                                                                                                                                                                                                                                                      | *                                                                                                                                                                                                                                                                                                                                                                                                                                                                                                                                                                                                                                                                                                                                                                                                                                                                                                                                                                                                                         |
| 10,549,148                      |                                                   | 10,549,148                                                                                    | 10,669,406                                                                                                                                              | 7 <b>25,</b> 777                                                                                                                                                                                                                                                                                                                                                                                                                                                    | 11,395,183                                                                                                                                                                                                                                                                                                                                                                                                                                                                                                                                                                                                                                                                    | 21,218,554                                                                                                                                                                                                                                                                                                                                                                                                                                                                                                                                                                                                                                                                                                                       | 21,944,331                                                                                                                                                                                                                                                                                                                                                                                                                                                                                                                                                                                                                                                                                                                                                                                                                                                                                 | 3.42                                                                                                                                                                                                                                                                                                                                                                                                                                                                                                                                                                                                                                                                                                                                                                                                                                                                                                                                                                                                                      |
|                                 |                                                   |                                                                                               |                                                                                                                                                         |                                                                                                                                                                                                                                                                                                                                                                                                                                                                     | 1                                                                                                                                                                                                                                                                                                                                                                                                                                                                                                                                                                                                                                                                             |                                                                                                                                                                                                                                                                                                                                                                                                                                                                                                                                                                                                                                                                                                                                  |                                                                                                                                                                                                                                                                                                                                                                                                                                                                                                                                                                                                                                                                                                                                                                                                                                                                                            |                                                                                                                                                                                                                                                                                                                                                                                                                                                                                                                                                                                                                                                                                                                                                                                                                                                                                                                                                                                                                           |
| 190.00*<br>10,549,148           | *                                                 | 190.00*  10,549,148                                                                           | 190.00*<br>10,669,406                                                                                                                                   | 16.00*<br>725,777                                                                                                                                                                                                                                                                                                                                                                                                                                                   | 206.00*;<br>11,395,183 ¦                                                                                                                                                                                                                                                                                                                                                                                                                                                                                                                                                                                                                                                      | *<br>21,218,554                                                                                                                                                                                                                                                                                                                                                                                                                                                                                                                                                                                                                                                                                                                  | *<br>21,944,331                                                                                                                                                                                                                                                                                                                                                                                                                                                                                                                                                                                                                                                                                                                                                                                                                                                                            | *                                                                                                                                                                                                                                                                                                                                                                                                                                                                                                                                                                                                                                                                                                                                                                                                                                                                                                                                                                                                                         |
| 190.00*                         | *                                                 | 190.00*                                                                                       | 190.00*                                                                                                                                                 | 16.00*<br>725 777                                                                                                                                                                                                                                                                                                                                                                                                                                                   | 206.00*<br>11.395.183                                                                                                                                                                                                                                                                                                                                                                                                                                                                                                                                                                                                                                                         | 21,218,554                                                                                                                                                                                                                                                                                                                                                                                                                                                                                                                                                                                                                                                                                                                       | 21,944,331                                                                                                                                                                                                                                                                                                                                                                                                                                                                                                                                                                                                                                                                                                                                                                                                                                                                                 | 3.42                                                                                                                                                                                                                                                                                                                                                                                                                                                                                                                                                                                                                                                                                                                                                                                                                                                                                                                                                                                                                      |
|                                 | 190.00*<br>9,590,914<br>958,234<br>10,549,148<br> | CURRENT APPRN ADJUSTMENT  190.00* 9,590,914 958,234  10,549,148 190.00* * 190.00* * 190.00* * | CURRENT APPRN ADJUSTMENT RECOMMEND APPRN  190.00* * 190.00* 9,590,914 9,590,914 958,234  10,549,148 10,549,148  190.00* * 190.00* 10,549,148 10,549,148 | CURRENT APPRN         ADJUSTMENT         RECOMMEND APPRN         CURRENT APPRN           190.00*         * 190.00*         190.00*           9,590,914         9,590,914         9,711,172           958,234         958,234         958,234           10,549,148         10,549,148         10,669,406           190.00*         * 190.00*         190.00*           190.00*         * 190.00*         190.00*           190.00*         * 190.00*         190.00* | CURRENT APPRN         ADJUSTMENT         RECOMMEND APPRN         CURRENT APPRN         ADJUSTMENT           190.00*         * 190.00*         190.00*         16.00*           9,590,914         9,590,914         9,711,172         515,713           958,234         958,234         45,530           132,800         31,734           10,549,148         10,549,148         10,669,406         725,777           190.00*         * 190.00*         190.00*         16.00*           10,549,148         10,549,148         10,669,406         725,777           190.00*         * 190.00*         190.00*         16.00*           190.00*         * 190.00*         16.00* | CURRENT APPRN         ADJUSTMENT         RECOMMEND APPRN         CURRENT APPRN         ADJUSTMENT         RECOMMEND APPRN           190.00*         190.00*         190.00*         16.00*         206.00*           9,590,914         9,590,914         9,711,172         515,713         10,226,885           958,234         958,234         958,234         45,530         1,003,764           132,800         132,800         132,800         31,734           10,549,148         10,549,148         10,669,406         725,777         11,395,183           190.00*         *         190.00*         16.00*         206.00*           10,549,148         10,549,148         10,669,406         725,777         11,395,183 | CURRENT APPRN         ADJUSTMENT         RECOMMEND APPRN         CURRENT APPRN         ADJUSTMENT         RECOMMEND APPRN         CURRENT BIENNIUM           190.00*         *         190.00*         16.00*         206.00*         *           9,590,914         9,590,914         9,711,172         515,713         10,226,885         19,302,086           958,234         958,234         958,234         45,530         1,003,764         1,916,468           132,800         132,800         132,800         132,800         132,800         132,800           10,549,148         10,549,148         10,669,406         725,777         11,395,183         21,218,554           190.00*         *         190.00*         16.00*         206.00*         *           190.00*         *         10,549,148         10,669,406         725,777         11,395,183         21,218,554 | CURRENT APPRN         ADJUSTMENT         RECOMMEND APPRN         CURRENT APPRN         RECOMMEND APPRN         CURRENT APPRN         RECOMMEND APPRN         CURRENT BIENNIUM         RECOMMEND BIENNIUM           190.00*         *         190.00*         16.00*         206.00*         *         *         *           9,590,914         9,590,914         9,711,172         515,713         10,226,885         19,302,086         19,817,799           958,234         958,234         45,530         1,003,764         1,916,468         1,961,998           132,800         132,800         132,800         132,800         132,800         132,800           10,549,148         10,549,148         10,669,406         725,777         11,395,183         21,218,554         21,944,331           190.00*         *         190.00*         16.00*         206.00*         *         *         *           190.00*         *         190.00*         16.00*         206.00*         21,218,554         21,944,331 |

REPORT S61-A PAGE 392

PROGRAM ID:

TAX-107

PROGRAM STRUCTURE NO: 11020104

PROGRAM TITLE:

SUPPORTING SERVICES - REVENUE COLLECTION

|                                                  |                                  | FY 2016    |                                  |                                  | FY 2017         |                                  | BIENNIU                                            | JM TOTALS                      |                   |
|--------------------------------------------------|----------------------------------|------------|----------------------------------|----------------------------------|-----------------|----------------------------------|----------------------------------------------------|--------------------------------|-------------------|
| PROGRAM COSTS                                    | CURRENT<br>APPRN                 | ADJUSTMENT | RECOMMEND<br>APPRN               | CURRENT<br>APPRN                 | ADJUSTMENT      | RECOMMEND<br>APPRN               | CURRENT<br>BIENNIUM                                | RECOMMEND<br>BIENNIUM          | PERCENT<br>CHANGE |
| OPERATING PERSONAL SERVICES OTH CURRENT EXPENSES | 76.00*<br>6,574,229<br>5,990,391 | *          | 76.00*<br>6,574,229<br>5,990,391 | 76.00*<br>6,732,275<br>5,990,391 | *<br>1,254,000- | 76.00*<br>6,732,275<br>4,736,391 | *<br>13,306,504<br>11,980,782                      | **<br>13,306,504<br>10,726,782 | *                 |
| TOTAL OPERATING COST                             | 12,564,620                       |            | 12,564,620                       | 12,722,666                       | 1,254,000-      | 11,468,666                       | 25,287,286<br>=========                            | 24,033,286                     | 4.96-             |
| BY MEANS OF FINANCING                            |                                  |            |                                  |                                  |                 | •<br>•                           |                                                    |                                |                   |
| GENERAL FUND                                     | 76.00*<br>11,501,516             | *          | 76.00*<br>11,501,516             | 76.00*<br>11,653,569             | *<br>1,254,000- | 76.00*<br>10,399,569             | 23,155,085                                         | 21,901,085                     | *                 |
| SPECIAL FUND                                     | 1,063,104                        | *          | 1,063,104                        | 1,069,097                        | *               | 1,069,097                        | 2,132,201                                          | 2,132,201                      | *                 |
| CAPITAL INVESTMENT CONSTRUCTION                  | 472,000                          |            | 472,000                          |                                  |                 |                                  | 472,000                                            | 472,000                        |                   |
| TOTAL CAPITAL COSTS                              | 472,000                          |            | 472,000                          |                                  |                 |                                  | 472,000                                            | 472,000                        |                   |
| BY MEANS OF FINANCING<br>G.O. BONDS              | 472,000                          |            | 472,000                          |                                  |                 |                                  | 472,000                                            | 472,000                        |                   |
| TOTAL POSITIONS TOTAL PROGRAM COST               | 76.00*<br>13,036,620             | *          | 76.00*<br>13,036,620             | 76.00*<br>12,722,666             | *<br>1,254,000- | 76.00*<br>11,468,666             | 25,759,286<br>==================================== | 24,505,286                     | 4.87-             |