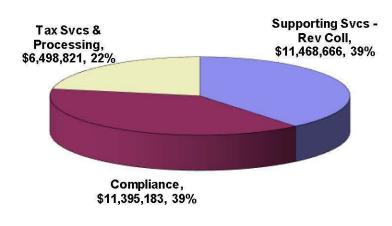

#### **Government-Wide Support**

| TAX 100 | Compliance                               |
|---------|------------------------------------------|
| TAX 105 | Tax Services and Processing              |
| TAX 107 | Supporting Services – Revenue Collection |

REPORT S61-A PAGE 390

PROGRAM ID:

TAX-100

PROGRAM STRUCTURE NO: 11020101

PROGRAM TITLE:

COMPLIANCE

|                                 | FY <b>2</b> 016                                   |                                                                                               | FY 2017                                                                                                                                                 |                                                                                                                                                                                                                                                                                                                                                                                                                                                                     |                                                                                                                                                                                                                                                                                                                                                                                                                                                                                                                                                                                                                                                                               | BIENNIUM TOTALS                                                                                                                                                                                                                                                                                                                                                                                                                                                                                                                                                                                                                                                                                                                  |                                                                                                                                                                                                                                                                                                                                                                                                                                                                                                                                                                                                                                                                                                                                                                                                                                                                                            |                                                                                                                                                                                                                                                                                                                                                                                                                                                                                                                                                                                                                                                                                                                                                                                                                                                                                                                                                                                                                           |
|---------------------------------|---------------------------------------------------|-----------------------------------------------------------------------------------------------|---------------------------------------------------------------------------------------------------------------------------------------------------------|---------------------------------------------------------------------------------------------------------------------------------------------------------------------------------------------------------------------------------------------------------------------------------------------------------------------------------------------------------------------------------------------------------------------------------------------------------------------|-------------------------------------------------------------------------------------------------------------------------------------------------------------------------------------------------------------------------------------------------------------------------------------------------------------------------------------------------------------------------------------------------------------------------------------------------------------------------------------------------------------------------------------------------------------------------------------------------------------------------------------------------------------------------------|----------------------------------------------------------------------------------------------------------------------------------------------------------------------------------------------------------------------------------------------------------------------------------------------------------------------------------------------------------------------------------------------------------------------------------------------------------------------------------------------------------------------------------------------------------------------------------------------------------------------------------------------------------------------------------------------------------------------------------|--------------------------------------------------------------------------------------------------------------------------------------------------------------------------------------------------------------------------------------------------------------------------------------------------------------------------------------------------------------------------------------------------------------------------------------------------------------------------------------------------------------------------------------------------------------------------------------------------------------------------------------------------------------------------------------------------------------------------------------------------------------------------------------------------------------------------------------------------------------------------------------------|---------------------------------------------------------------------------------------------------------------------------------------------------------------------------------------------------------------------------------------------------------------------------------------------------------------------------------------------------------------------------------------------------------------------------------------------------------------------------------------------------------------------------------------------------------------------------------------------------------------------------------------------------------------------------------------------------------------------------------------------------------------------------------------------------------------------------------------------------------------------------------------------------------------------------------------------------------------------------------------------------------------------------|
| CURRENT<br>APPRN                | ADJUSTMENT                                        | RECOMMEND<br>APPRN                                                                            | CURRENT<br>APPRN                                                                                                                                        | ADJUSTMENT                                                                                                                                                                                                                                                                                                                                                                                                                                                          | RECOMMEND<br>APPRN                                                                                                                                                                                                                                                                                                                                                                                                                                                                                                                                                                                                                                                            | CURRENT<br>BIENNIUM                                                                                                                                                                                                                                                                                                                                                                                                                                                                                                                                                                                                                                                                                                              | RECOMMEND<br>BIENNIUM                                                                                                                                                                                                                                                                                                                                                                                                                                                                                                                                                                                                                                                                                                                                                                                                                                                                      | PERCENT<br>CHANGE                                                                                                                                                                                                                                                                                                                                                                                                                                                                                                                                                                                                                                                                                                                                                                                                                                                                                                                                                                                                         |
| 190.00*<br>9,590,914<br>958,234 | *                                                 | 190.00*<br>9,590,914<br>958,234                                                               | 190.00*<br>9,711,172<br>958,234                                                                                                                         | 16.00* 515,713 45,530 132,800 31,734                                                                                                                                                                                                                                                                                                                                                                                                                                | 206.00*<br>10,226,885<br>1,003,764<br>132,800<br>31,734                                                                                                                                                                                                                                                                                                                                                                                                                                                                                                                                                                                                                       | * 19,302,086 1,916,468                                                                                                                                                                                                                                                                                                                                                                                                                                                                                                                                                                                                                                                                                                           | * 19,817,799 1,961,998 132,800 31,734                                                                                                                                                                                                                                                                                                                                                                                                                                                                                                                                                                                                                                                                                                                                                                                                                                                      | *                                                                                                                                                                                                                                                                                                                                                                                                                                                                                                                                                                                                                                                                                                                                                                                                                                                                                                                                                                                                                         |
| 10,549,148                      |                                                   | 10,549,148                                                                                    | 10,669,406                                                                                                                                              | 7 <b>25,</b> 777                                                                                                                                                                                                                                                                                                                                                                                                                                                    | 11,395,183                                                                                                                                                                                                                                                                                                                                                                                                                                                                                                                                                                                                                                                                    | 21,218,554                                                                                                                                                                                                                                                                                                                                                                                                                                                                                                                                                                                                                                                                                                                       | 21,944,331                                                                                                                                                                                                                                                                                                                                                                                                                                                                                                                                                                                                                                                                                                                                                                                                                                                                                 | 3.42                                                                                                                                                                                                                                                                                                                                                                                                                                                                                                                                                                                                                                                                                                                                                                                                                                                                                                                                                                                                                      |
|                                 |                                                   |                                                                                               |                                                                                                                                                         |                                                                                                                                                                                                                                                                                                                                                                                                                                                                     | 1                                                                                                                                                                                                                                                                                                                                                                                                                                                                                                                                                                                                                                                                             |                                                                                                                                                                                                                                                                                                                                                                                                                                                                                                                                                                                                                                                                                                                                  |                                                                                                                                                                                                                                                                                                                                                                                                                                                                                                                                                                                                                                                                                                                                                                                                                                                                                            |                                                                                                                                                                                                                                                                                                                                                                                                                                                                                                                                                                                                                                                                                                                                                                                                                                                                                                                                                                                                                           |
| 190.00*<br>10,549,148           | *                                                 | 190.00*  10,549,148                                                                           | 190.00*<br>10,669,406                                                                                                                                   | 16.00*<br>725,777                                                                                                                                                                                                                                                                                                                                                                                                                                                   | 206.00*;<br>11,395,183 ¦                                                                                                                                                                                                                                                                                                                                                                                                                                                                                                                                                                                                                                                      | *<br>21,218,554                                                                                                                                                                                                                                                                                                                                                                                                                                                                                                                                                                                                                                                                                                                  | *<br>21,944,331                                                                                                                                                                                                                                                                                                                                                                                                                                                                                                                                                                                                                                                                                                                                                                                                                                                                            | *                                                                                                                                                                                                                                                                                                                                                                                                                                                                                                                                                                                                                                                                                                                                                                                                                                                                                                                                                                                                                         |
| 190.00*                         | *                                                 | 190.00*                                                                                       | 190.00*                                                                                                                                                 | 16.00*<br>725 777                                                                                                                                                                                                                                                                                                                                                                                                                                                   | 206.00*<br>11.395.183                                                                                                                                                                                                                                                                                                                                                                                                                                                                                                                                                                                                                                                         | 21,218,554                                                                                                                                                                                                                                                                                                                                                                                                                                                                                                                                                                                                                                                                                                                       | 21,944,331                                                                                                                                                                                                                                                                                                                                                                                                                                                                                                                                                                                                                                                                                                                                                                                                                                                                                 | 3.42                                                                                                                                                                                                                                                                                                                                                                                                                                                                                                                                                                                                                                                                                                                                                                                                                                                                                                                                                                                                                      |
|                                 | 190.00*<br>9,590,914<br>958,234<br>10,549,148<br> | CURRENT APPRN ADJUSTMENT  190.00* 9,590,914 958,234  10,549,148 190.00* * 190.00* * 190.00* * | CURRENT APPRN ADJUSTMENT RECOMMEND APPRN  190.00* * 190.00* 9,590,914 9,590,914 958,234  10,549,148 10,549,148  190.00* * 190.00* 10,549,148 10,549,148 | CURRENT APPRN         ADJUSTMENT         RECOMMEND APPRN         CURRENT APPRN           190.00*         * 190.00*         190.00*           9,590,914         9,590,914         9,711,172           958,234         958,234         958,234           10,549,148         10,549,148         10,669,406           190.00*         * 190.00*         190.00*           190.00*         * 190.00*         190.00*           190.00*         * 190.00*         190.00* | CURRENT APPRN         ADJUSTMENT         RECOMMEND APPRN         CURRENT APPRN         ADJUSTMENT           190.00*         * 190.00*         190.00*         16.00*           9,590,914         9,590,914         9,711,172         515,713           958,234         958,234         45,530           132,800         31,734           10,549,148         10,549,148         10,669,406         725,777           190.00*         * 190.00*         190.00*         16.00*           10,549,148         10,549,148         10,669,406         725,777           190.00*         * 190.00*         190.00*         16.00*           190.00*         * 190.00*         16.00* | CURRENT APPRN         ADJUSTMENT         RECOMMEND APPRN         CURRENT APPRN         ADJUSTMENT         RECOMMEND APPRN           190.00*         190.00*         190.00*         16.00*         206.00*           9,590,914         9,590,914         9,711,172         515,713         10,226,885           958,234         958,234         958,234         45,530         1,003,764           132,800         132,800         132,800         31,734           10,549,148         10,549,148         10,669,406         725,777         11,395,183           190.00*         *         190.00*         16.00*         206.00*           10,549,148         10,549,148         10,669,406         725,777         11,395,183 | CURRENT APPRN         ADJUSTMENT         RECOMMEND APPRN         CURRENT APPRN         ADJUSTMENT         RECOMMEND APPRN         CURRENT BIENNIUM           190.00*         *         190.00*         16.00*         206.00*         *           9,590,914         9,590,914         9,711,172         515,713         10,226,885         19,302,086           958,234         958,234         958,234         45,530         1,003,764         1,916,468           132,800         132,800         132,800         132,800         132,800         132,800           10,549,148         10,549,148         10,669,406         725,777         11,395,183         21,218,554           190.00*         *         190.00*         16.00*         206.00*         *           190.00*         *         10,549,148         10,669,406         725,777         11,395,183         21,218,554 | CURRENT APPRN         ADJUSTMENT         RECOMMEND APPRN         CURRENT APPRN         RECOMMEND APPRN         CURRENT APPRN         RECOMMEND APPRN         CURRENT BIENNIUM         RECOMMEND BIENNIUM           190.00*         *         190.00*         16.00*         206.00*         *         *         *           9,590,914         9,590,914         9,711,172         515,713         10,226,885         19,302,086         19,817,799           958,234         958,234         45,530         1,003,764         1,916,468         1,961,998           132,800         132,800         132,800         132,800         132,800         132,800           10,549,148         10,549,148         10,669,406         725,777         11,395,183         21,218,554         21,944,331           190.00*         *         190.00*         16.00*         206.00*         *         *         *           190.00*         *         190.00*         16.00*         206.00*         21,218,554         21,944,331 |

PAGE 391

REPORT S61-A

PROGRAM ID:

TAX-105

PROGRAM STRUCTURE NO: 11020103

PROGRAM TITLE:

TAX SERVICES AND PROCESSING

|                                                  |                                 | FY 2016                                 |                                 |                                 | FY 2017                                 |                                 | BIENNIU                    | JM TOTALS             |                   |
|--------------------------------------------------|---------------------------------|-----------------------------------------|---------------------------------|---------------------------------|-----------------------------------------|---------------------------------|----------------------------|-----------------------|-------------------|
| PROGRAM COSTS                                    | CURRENT<br>APPRN                | ADJUSTMENT                              | RECOMMEND<br>APPRN              | CURRENT<br>APPRN                | ADJUSTMENT                              | RECOMMEND<br>APPRN              | CURRENT<br>BIENNIUM        | RECOMMEND<br>BIENNIUM | PERCENT<br>CHANGE |
| OPERATING PERSONAL SERVICES OTH CURRENT EXPENSES | 118.00*<br>6,095,459<br>476,800 | *                                       | 118.00*<br>6,095,459<br>476,800 | 118.00*<br>6,117,021<br>381,800 | 16.00*                                  | 134.00*<br>6,117,021<br>381,800 | *<br>12,212,480<br>858,600 | 12,212,480<br>858,600 | *                 |
| TOTAL OPERATING COST                             | 6,572,259                       | ======================================= | 6,572,259                       | 6,498,821                       | ======================================= | 6,498,821                       | 13,071,080                 | 13,071,080            |                   |
| BY MEANS OF FINANCING GENERAL FUND               | 118.00*<br>6,572,259            | *                                       | 118.00* <br>6,572,259           | 118.00*<br>6,498,821            | 16.00*                                  | 134.00* <br>6,498,821           | *<br>13,071,080            | 13,071,080            | *                 |
| TOTAL POSITIONS<br>TOTAL PROGRAM COST            | 118.00*<br>6,572,259            | *                                       | 118.00* <br>6,572,259           | 118.00*<br>6,498,821            | 16.00*                                  | 134.00* <br>6,498,821  <br>     | 13,071,080                 | 13,071,080            |                   |

REPORT S61-A PAGE 392

PROGRAM ID:

TAX-107

PROGRAM STRUCTURE NO: 11020104

PROGRAM TITLE:

SUPPORTING SERVICES - REVENUE COLLECTION

|                                                  |                                  | FY 2016    |                                  |                                  | FY 2017         |                                  | BIENNIU                                            | JM TOTALS                      |                   |
|--------------------------------------------------|----------------------------------|------------|----------------------------------|----------------------------------|-----------------|----------------------------------|----------------------------------------------------|--------------------------------|-------------------|
| PROGRAM COSTS                                    | CURRENT<br>APPRN                 | ADJUSTMENT | RECOMMEND<br>APPRN               | CURRENT<br>APPRN                 | ADJUSTMENT      | RECOMMEND<br>APPRN               | CURRENT<br>BIENNIUM                                | RECOMMEND<br>BIENNIUM          | PERCENT<br>CHANGE |
| OPERATING PERSONAL SERVICES OTH CURRENT EXPENSES | 76.00*<br>6,574,229<br>5,990,391 | *          | 76.00*<br>6,574,229<br>5,990,391 | 76.00*<br>6,732,275<br>5,990,391 | *<br>1,254,000- | 76.00*<br>6,732,275<br>4,736,391 | *<br>13,306,504<br>11,980,782                      | **<br>13,306,504<br>10,726,782 | *                 |
| TOTAL OPERATING COST                             | 12,564,620                       |            | 12,564,620                       | 12,722,666                       | 1,254,000-      | 11,468,666                       | 25,287,286<br>=========                            | 24,033,286                     | 4.96-             |
| BY MEANS OF FINANCING                            |                                  |            |                                  |                                  |                 | •<br>•                           |                                                    |                                |                   |
| GENERAL FUND                                     | 76.00*<br>11,501,516             | *          | 76.00*<br>11,501,516             | 76.00*<br>11,653,569             | *<br>1,254,000- | 76.00*<br>10,399,569             | 23,155,085                                         | 21,901,085                     | *                 |
| SPECIAL FUND                                     | 1,063,104                        | *          | 1,063,104                        | 1,069,097                        | *               | 1,069,097                        | 2,132,201                                          | 2,132,201                      | *                 |
| CAPITAL INVESTMENT CONSTRUCTION                  | 472,000                          |            | 472,000                          |                                  |                 |                                  | 472,000                                            | 472,000                        |                   |
| TOTAL CAPITAL COSTS                              | 472,000                          |            | 472,000                          |                                  |                 |                                  | 472,000                                            | 472,000                        |                   |
| BY MEANS OF FINANCING<br>G.O. BONDS              | 472,000                          |            | 472,000                          |                                  |                 |                                  | 472,000                                            | 472,000                        |                   |
| TOTAL POSITIONS TOTAL PROGRAM COST               | 76.00*<br>13,036,620             | *          | 76.00*<br>13,036,620             | 76.00*<br>12,722,666             | *<br>1,254,000- | 76.00*<br>11,468,666             | 25,759,286<br>==================================== | 24,505,286                     | 4.87-             |