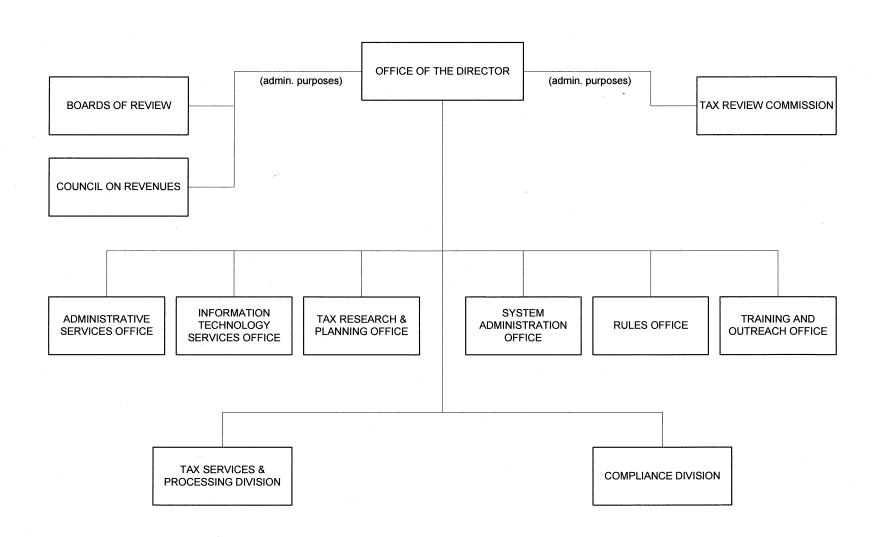

# STATE OF HAWAII DEPARTMENT OF TAXATION ORGANIZATION CHART

## DEPARTMENT OF TAXATION MAJOR FUNCTIONS

- Administers and enforces the tax laws of Hawaii and the collection of taxes and other payments.
- Coordinates a centralized system for receiving and processing of all tax returns, payments and documents.
- Provides one-stop customer service, assistance and information on all taxes administered by the department to customers who walk in, call-in, correspond or e-mail.
- Administers a comprehensive and uniform compliance program based on self-assessment and voluntary compliance.

- Conducts audits and investigations of all types of tax returns.
- Conducts and enforces collection of delinquent taxes by appropriate collection procedures.
- Plans, organizes and coordinates a tax research and tax planning program.
- Provides administrative and research support to the Council on Revenues which prepares revenue estimates for the State on a quarterly basis.

#### **MAJOR PROGRAM AREAS**

The Department of Taxation has a program in the following major program area:

#### **Government-Wide Support**

| TAX 100 | Compliance                               |
|---------|------------------------------------------|
| TAX 105 | Tax Services and Processing              |
| TAX 107 | Supporting Services – Revenue Collection |