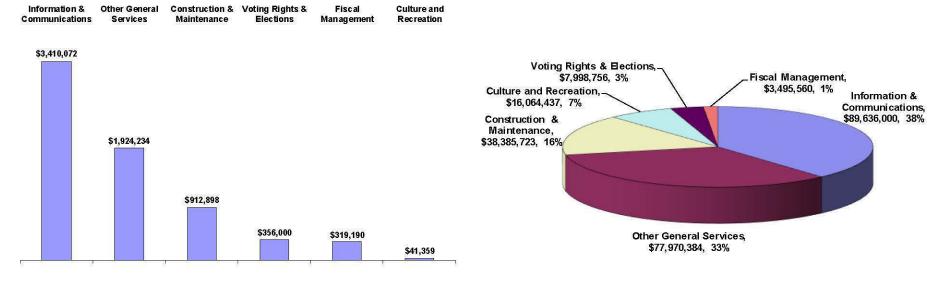

## FY 2017 Supplemental Operating Budget Adjustments by Major Program

#### **Highlights:** (general funds and FY 17 unless otherwise noted)

- 1. Adds 8.00 permanent positions and \$319,190 to implement and support the new accounting systems.
- 2. Adds 25.00 permanent positions and \$796,162 in the Office of Enterprise Technology Services (ETS) for web developers, systems engineers, and network technicians to support new enterprise technology initiatives.
- 3. Adds 6.00 permanent positions and \$209,160 in ETS for technology security positions to staff the State's Security Operations Center, which includes 1.00 Chief Information Security Officer to oversee technology security processes.
- 4. Increases \$1,600,000 in ETS for Infor Enterprise Licenses to deliver common business functions and efficiently provide data commonly requested by the public, the Legislature, and department executives.
- 5. Increases \$356,000 in the Office of Elections to secure and maintain the Statewide voter registration system.
- 6. Transfers the Office of Information Practices from the Office of the Lieutenant Governor.