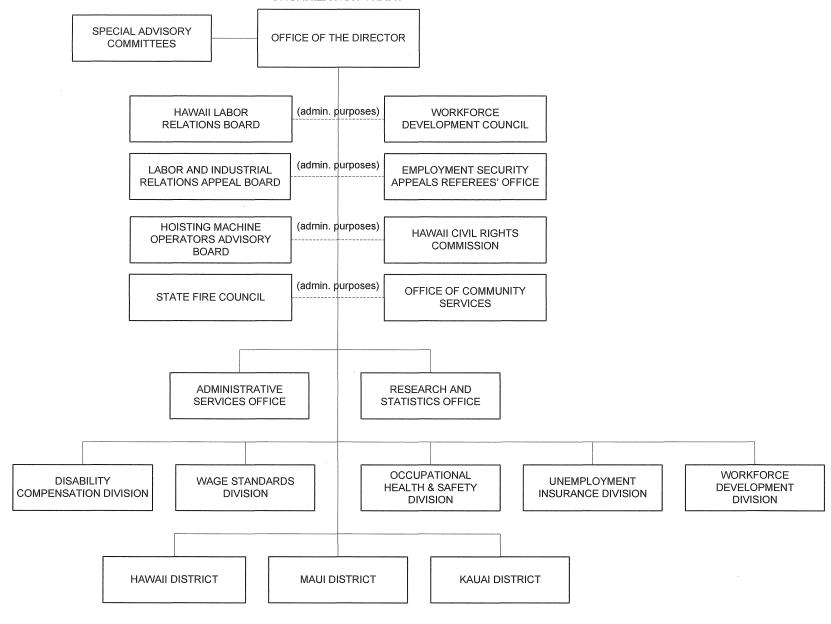

# STATE OF HAWAII DEPARTMENT OF LABOR AND INDUSTRIAL RELATIONS ORGANIZATION CHART