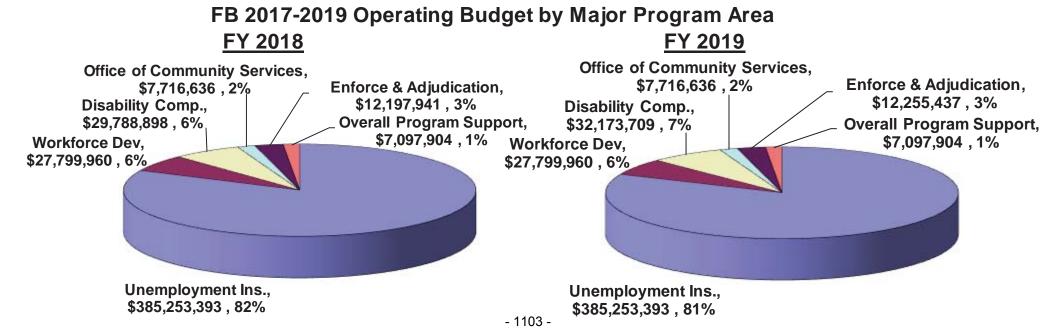

unemployment; to protect the employment rights of workers and assure a safe and healthy workplace; to develop, deliver and coordinate information to meet labor market supply and demand; and to promote the harmonious working relationship between business, labor, educators, and government agencies.

| Significant Measures of Effectiveness                                       | FY 2018 | FY 2019 |
|-----------------------------------------------------------------------------|---------|---------|
| 1. Percentage of job applicants who found jobs                              | 41      | 41      |
| 2. Number of insured employees as a percentage of the total labor force     | 94      | 94      |
| 3. Percentage of federally mandated statistical reports that meet deadlines | 99      | 99      |



# DEPARTMENT OF LABOR AND INDUSTRIAL RELATIONS MAJOR FUNCTIONS

- Administers federal and State programs designed to improve the economic security, occupational safety and health, working conditions, and productivity of workers, and maintain favorable labor-management relationships throughout the State.
- Administers comprehensive employment and training services to both job seekers and employers through a system of employment offices located statewide.
- Administers the State Unemployment Insurance program. Ensures that fair hearings before impartial appeals referees are provided to employers and claimants with respect to determinations made by the department regarding unemployment insurance benefits, disaster unemployment insurance, and other security decisions.

- Administers and enfo