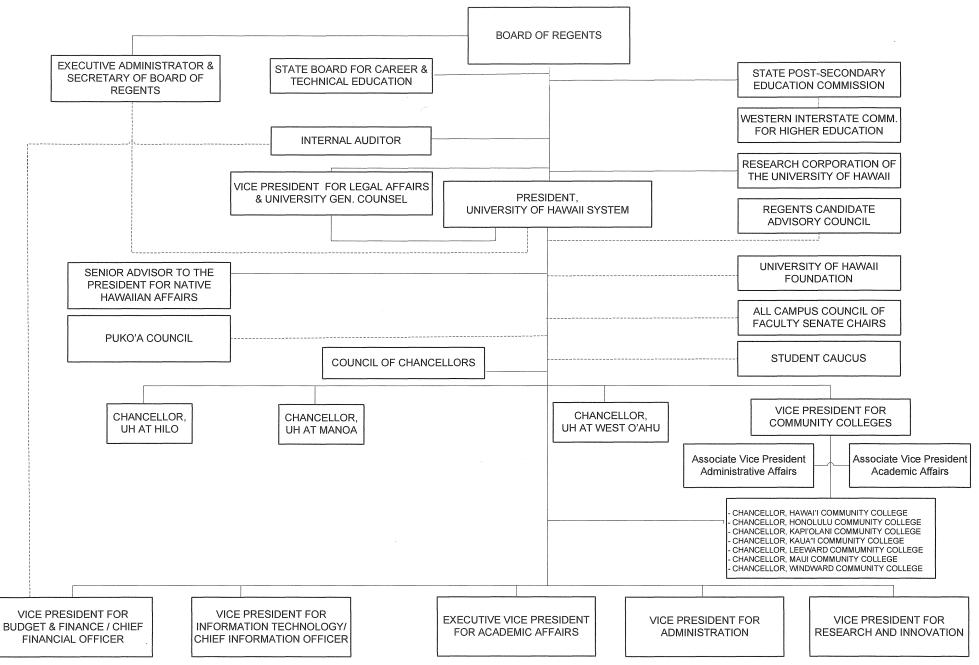

# **University of Hawaii**

#### STATE OF HAWAII UNIVERSITY OF HAWAII ORGANIZATION CHART



## UNIVERSITY OF HAWAII Department Summary

## **Mission Statement**

To serve the public by creating, preserving, and transmitting knowledge in a multi-cultural environment.

## **Department Goals**

To achieve educational effectiveness and student success; provide a learning, research, and service network; be a model local, regional, and global university; maximize investment in faculty, staff, students, and their environment; and provide resources and stewardship.

| Significant Measures of Effectiveness                       | <u>FY 2018</u> | FY 2019 |
|-------------------------------------------------------------|----------------|---------|
| 1. Number of degrees and certificates of achievement earned | 13,194         | 13,721  |
| 2. Extramural fund support (\$ millions)