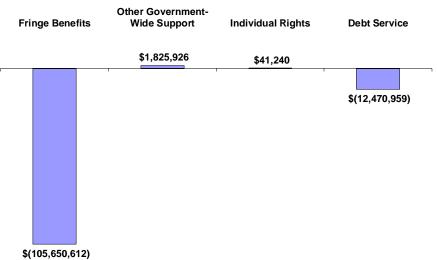

**Highlights:** (general funds and FY 19 unless otherwise noted)

- 1. Decreases debt service payments by \$12,470,959.
- 2. Decreases retirement benefits payments by \$32,906,186.
- 3. Decreases health premium payments by \$72,744,426.
- 4. Adds \$1,485,000 in other funds for the Employees' Retirement System (ERS) to upgrade its computer system to implement the requirements of Act 263, SLH 2016.
- 5. Adds \$380,000 in other funds for the ERS to contract for internal audit services.
- 6. Adds 1.00 permanent position and \$100,760 in other funds for the ERS to establish a Chief Compliance Officer.