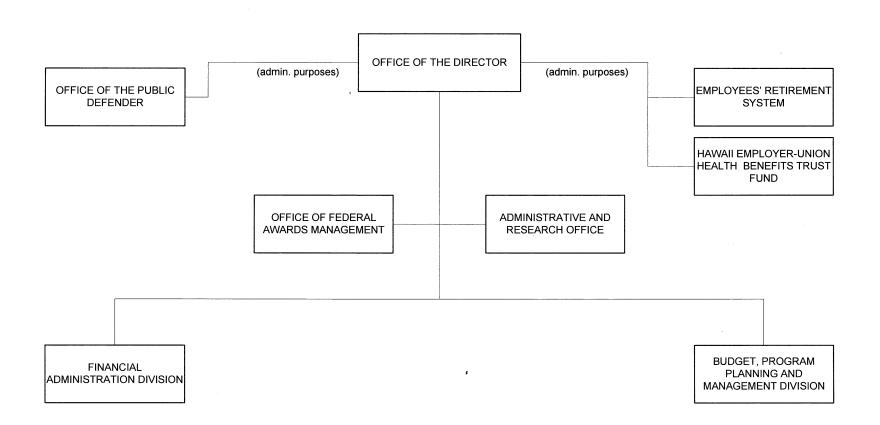

# **Department of Budget and Finance**

# STATE OF HAWAII DEPARTMENT OF BUDGET AND FINANCE ORGANIZATION CHART



# DEPARTMENT OF BUDGET AND FINANCE Department Summary

### Mission Statement

To enhance long-term productivity and efficiency in government operations by providing quality budget and financial services that prudently allocate and effectively manage available resources.

## **Department Goals**

Improve the executive resource allocation process through the following: planning, analysis and recommendation on all phases of program scope and funding; maximizing the value, investment, and use of State funds through planning, policy development, timely scheduling of State bond financing and establishment of appropriate cash management controls and procedures; administering retirement and survivor benefits for State and County members and prudently managing the return on investments; administe