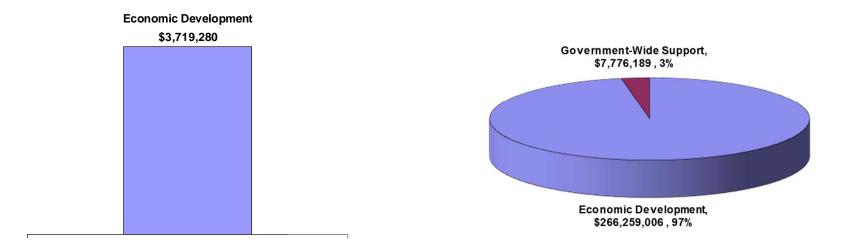

## **Government-Wide Support**

- BED 103 Statewide Land Use Management
- BED 130 Economic Planning and Research
- BED 144 Statewide Planning and Coordination

|                           |          | Act 49/2017<br>FY 2018 | Act 49/2017<br>FY 2019 | FY 2018<br>Adjustments | FY 2019<br>Adjustments | Total<br>FY 2018 | Total<br>FY 2019 |
|---------------------------|----------|------------------------|------------------------|------------------------|------------------------|------------------|------------------|
| Funding Sources: Position | ons Perm | 101.50                 | 82.50                  | -                      | 19.00                  | 101.50           | 101.50           |
|                           | Temp     | 8.71                   | 8.71                   | -                      | (0.96)                 | 8.71             | 7.75             |
| General Funds             | \$       | 15,801,673             | 10,258,761             | -                      | 4,566,362              | 15,801,673       | 14,825,123       |
|                           | Perm     | 28.50                  | 28.50                  | -                      | (2.00)                 | 28.50            | 26.50            |
|                           | Temp     | 88.25                  | 88.25                  | -                      | 2.00                   | 88.25            | 90.25            |
| Special Funds             | \$       | 226,998,418            | 227,038,418            | -                      | -                      | 226,998,418      | 227,038,418      |
|                           | Perm     | 5.00                   | 5.00                   | -                      | -                      | 5.00             | 5.00             |
|                           | Temp     | 6.00                   | 6.00                   | -                      | 1.00                   | 6.00             | 7.00             |
| Federal Funds             | \$       | 5,485,688              | 5,485,688              | -                      | -                      | 5,485,688        | 5,485,688        |
|                           | Perm     | -                      | · _                    | -                      | -                      | -                | -                |
|                           | Temp     | 9.00                   | 9.00                   | -                      | -                      | 9.00             | 9.00             |
| Other Federal Funds       | \$       | 4,864,713              | 3,964,713              | -                      | 700,000                | 4,864,713        | 4,664,713        |
|                           | Perm     | 33.00                  | 52.00                  | -                      | (19.00)                | 33.00            | 33.00            |
|                           | Temp     | 46.00                  | 46.00                  | -                      | -                      | 46.00            | 46.00            |
| Revolving Funds           | \$       | 22,164,335             | 23,568,335             | -                      | (1,547,082)            | 22,164,335       | 22,021,253       |
| -                         | Perm     | 168.00                 | 168.00                 | -                      | (2.00)                 | 168.00           | 166.00           |
|                           | Temp     | 157.96                 | 157.96                 | -                      | 2.04                   | 157.96           | 160.00           |
| Total Requirements        | \$       | 275,314,827            | 270,315,915            | _                      | 3,719,280              | 275,314,827      | 274,035,195      |

## (IN DOLLARS)

| PROGRAM STRUCTURE NO: 01<br>PROGRAM TITLE: ECON |                  | NT         | (IN                | DOLLARS)         |            |                    |                     |                       |                   |
|-------------------------------------------------|------------------|------------|--------------------|------------------|------------|--------------------|---------------------|-----------------------|-------------------|
| PROGRAM IIILE: ECON                             |                  | FY 2018 -  |                    |                  | FY 2019 -  |                    | BIEN                | NIUM TOTALS           |                   |
| PROGRAM COSTS                                   | CURRENT<br>APPRN | ADJUSTMENT | RECOMMEND<br>APPRN | CURRENT<br>APPRN | ADJUSTMENT | RECOMMEND<br>APPRN | CURRENT<br>BIENNIUM | RECOMMEND<br>BIENNIUM | PERCENT<br>CHANGE |
| OPERATING                                       | 129.00*          | *          | 129.00*            | 129.00*          | -2.00*     | 127.00*            | *                   |                       | •                 |
|                                                 | 149.00**         | **         | 149.00             | 149.00**         | 3.00**     | 152.00**           | **                  |                       | **                |
| PERSONAL SERVICES                               | 27,796,716       |            | 27,796,716         | 28,454,716       | -30,720    | 28,423,996         | 56,251,432          | 56,220,712            |                   |
| OTH CURRENT EXPENSES                            | 239,823,510      |            | 239,823,510        | 234,085,010      | 3,750,000  | 237,835,010        | 473,908,520         | 477,658,520           |                   |
| TOTAL OPERATING COST                            | 267,620,226      |            | 267,620,226        | 262,539,726      | 3,719,280  | 266,259,006        | 530,159,952         | 533,879,232           | 0.70              |
| BY MEANS OF FINANCING                           |                  |            |                    | I                |            | 1                  |                     |                       |                   |
| BT MEANS OF FINANCING                           | 67.50*           | *          | 67.50*             | 48.50*           | 19.00*     | 67.50*             | *                   | · · · · · · ·         | *                 |
|                                                 | 5.75**           | **         |                    | 48.50            | 19.00      | 5.75**             | **                  |                       | **                |
| GENERAL FUND                                    | 12,492,760       |            | 12,492,760         | 6,868,260        | 4,566,362  | 11,434,622         | 19,361,020          | 23,927,382            |                   |
| GENERALTOND                                     | 28.50*           | *          | 28.50*             | 28.50*           | -2.00*     | 26.50*             | 13,301,020          | 20,021,002            | *                 |
|                                                 | 88.25**          | *:         |                    | 88.25**          |            |                    | **                  | r                     | **                |
| SPECIAL FUND                                    | 226,998,418      |            | 226,998,418        | 227,038,418      | 2.00       | 227,038,418        | 454,036,836         | 454,036,836           |                   |
| SPECIALIUND                                     | 220,330,410      | *          | *                  | *                | *          | *                  | +0+,000,000         | -0-,000,000           | *                 |
|                                                 | **               | **         | * **               | **               | 1.00**     | 1.00**             | **                  |                       | **                |
| FEDERAL FUNDS                                   | 3,100,000        |            | 3,100,000          | 3,100,000        | 1.00       | 3,100,000          | 6,200,000           | 6,200,000             |                   |
| I EBERGET ONDO                                  | *                | *          | *                  | *                | *          | *                  | *                   | 0,200,000             | *                 |
|                                                 | 9.00**           | **         | • 9.00**           | 9.00**           | **         | 9.00**             | **                  |                       | **                |
| OTHER FEDERAL FUNDS                             | 4,864,713        |            | 4,864,713          | 3,964,713        | 700,000    | 4,664,713          | 8,829,426           | 9,529,426             |                   |
| O MERT EDERAET ONDO                             | 33.00*           | *          | 33.00*             | 52.00*           | -19.00*    | 33.00*             | *                   | 0,020,120             | *                 |
|                                                 | 46.00**          | **         |                    | 46.00**          | **         |                    | **                  |                       | **                |
| REVOLVING FUND                                  | 20,164,335       |            | 20,164,335         | 21,568,335       | -1,547,082 | 20,021,253         | 41,732,670          | 40,185,588            |                   |
| CAPITAL INVESTMENT                              |                  |            |                    |                  |            |                    |                     |                       |                   |
| PLANS                                           |                  |            |                    |                  | 504,000    | 504,000            |                     | 504,000               |                   |
| LAND ACQUISITION                                |                  |            |                    |                  | 1,000      | 1,000              |                     | 1,000                 |                   |
| DESIGN                                          | 500,000          |            | 500,000            |                  | 1,149,000  | 1,149,000          | 500,000             | 1,649,000             |                   |
| CONSTRUCTION                                    | 56,700,000       |            | 56,700,000         |                  | 92,095,000 | 92,095,000         | 56,700,000          | 148,795,000           |                   |
| EQUIPMENT                                       |                  |            | 50,700,000         |                  | 92,095,000 | 92,095,000         | 30,700,000          | 1,000                 |                   |
| TOTAL CAPITAL COST                              | 57,200,000       |            | 57,200,000         |                  | 93,750,000 | 93,750,000         | 57,200,000          | 150,950,000           | 163.90            |