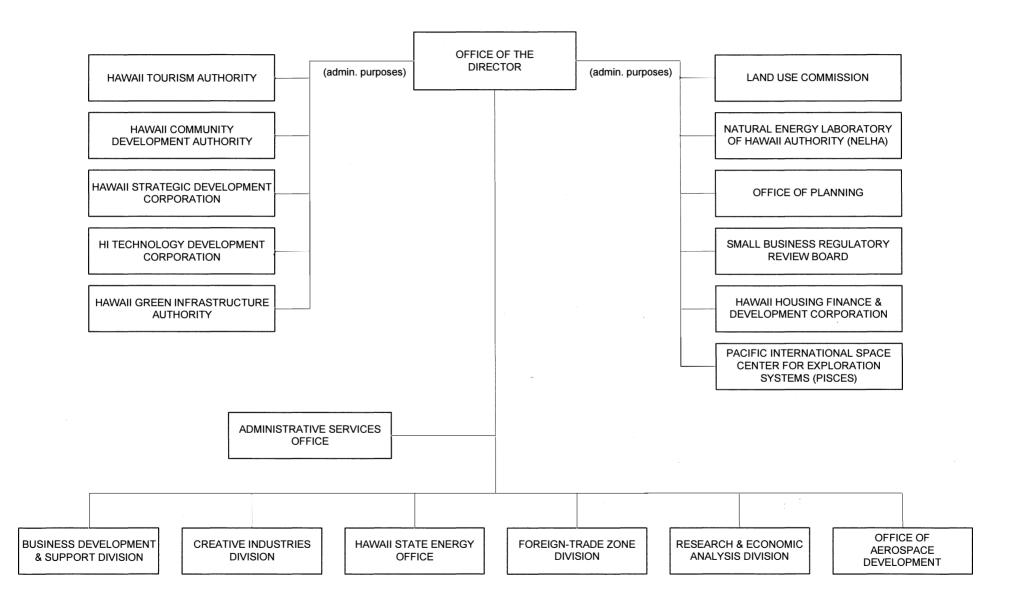

## **Development and Tourism**

STATE OF HAWAII DEPARTMENT OF BUSINESS, ECONOMIC DEVELOPMENT & TOURISM ORGANIZATION CHART

## **MAJOR PROGRAM AREAS**

The Department of Business, Economic Development and Tourism has programs in the following major program areas:

### **Economic Development**

- BED 100 Strategic Marketing & Support
- BED 105 Creative Industries Division
- BED 107 Foreign Trade Zone
- BED 113 Tourism
- BED 120 Hawaii State Energy Office
- BED 128 Office of Aerospace
- BED 138 Hawaii Green Infrastructure Authority
- BED 142 General Support for Economic Development
- BED 143 HI Technology Development Corporation

- BED 145 Hawaii Strategic Development Corporation
- BED 146 Natural Energy Laboratory of Hawaii Authority
- BED 150 Hawaii Community Development Authority
- BED 160 Hawaii Housing Finance and Development Corporation

## **Government-Wide Support**

- BED 103 Statewide Land Use Management
- BED 130 Economic Planning and Research
- BED 144 Statewide Planning and Coordination

|                           |          | Act 49/2017<br>FY 2018 | Act 49/2017<br>FY 2019 | FY 2018<br>Adjustments | FY 2019<br>Adjustments | Total<br>FY 2018 | Total<br>FY 2019 |
|---------------------------|----------|------------------------|------------------------|------------------------|------------------------|------------------|------------------|
| Funding Sources: Position | ons Perm | 101.50                 | 82.50                  | -                      | 19.00                  | 101.50           | 101.50           |
|                           | Temp     | 8.71                   | 8.71                   | -                      | (0.96)                 | 8.71             | 7.75             |
| General Funds             | \$       | 15,801,673             | 10,258,761             | -                      | 4,566,362              | 15,801,673       | 14,825,123       |
|                           | Perm     | 28.50                  | 28.50                  | -                      | (2.00)                 | 28.50            | 26.50            |
|                           | Temp     | 88.25                  | 88.25                  | -                      | 2.00                   | 88.25            | 90.25            |
| Special Funds             | \$       | 226,998,418            | 227,038,418            | -                      | -                      | 226,998,418      | 227,038,418      |
|                           | Perm     | 5.00                   | 5.00                   | -                      | -                      | 5.00             | 5.00             |
|                           | Temp     | 6.00                   | 6.00                   | -                      | 1.00                   | 6.00             | 7.00             |
| Federal Funds             | \$       | 5,485,688              | 5,485,688              | -                      | -                      | 5,485,688        | 5,485,688        |
|                           | Perm     | -                      | · _                    | -                      | -                      | -                | -                |
|                           | Temp     | 9.00                   | 9.00                   | -                      | -                      | 9.00             | 9.00             |
| Other Federal Funds       | \$       | 4,864,713              | 3,964,713              | -                      | 700,000                | 4,864,713        | 4,664,713        |
|                           | Perm     | 33.00                  | 52.00                  | -                      | (19.00)                | 33.00            | 33.00            |
|                           | Temp     | 46.00                  | 46.00                  | -                      | -                      | 46.00            | 46.00            |
| Revolving Funds           | \$       | 22,164,335             | 23,568,335             | -                      | (1,547,082)            | 22,164,335       | 22,021,253       |
| -                         | Perm     | 168.00                 | 168.00                 | -                      | (2.00)                 | 168.00           | 166.00           |
|                           | Temp     | 157.96                 | 157.96                 | -                      | 2.04                   | 157.96           | 160.00           |
| Total Requirements        | \$       | 275,314,827            | 270,315,915            | _                      | 3,719,280              | 275,314,827      | 274,035,195      |