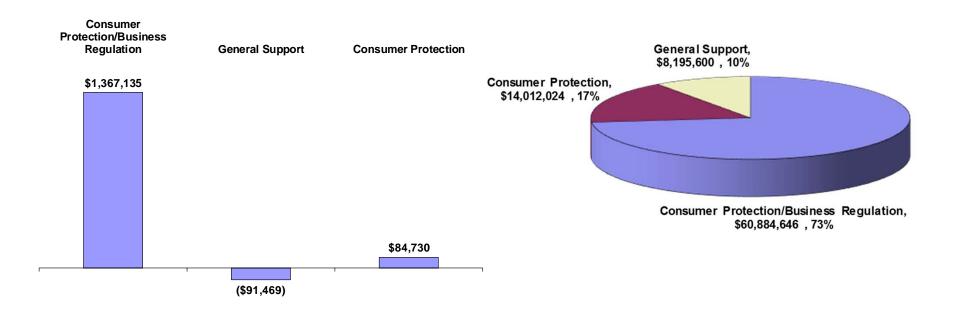

# FY 2019 Supplemental Operating Budget Adjustments by Major Program

FY 2019 Supplemental Operating Budget