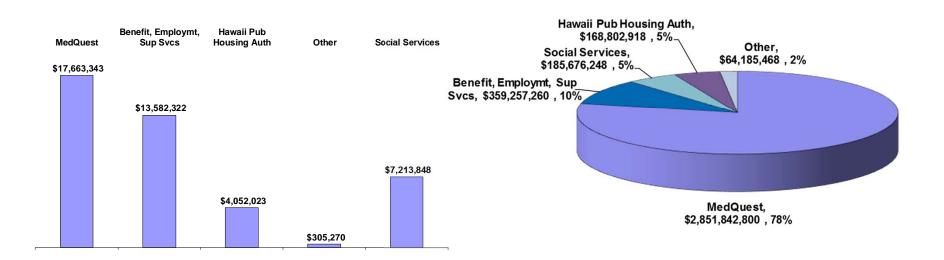

# FY 2019 Supplemental Operating Budget Adjustments by Major Program

## FY 2019 Supplemental Operating Budget