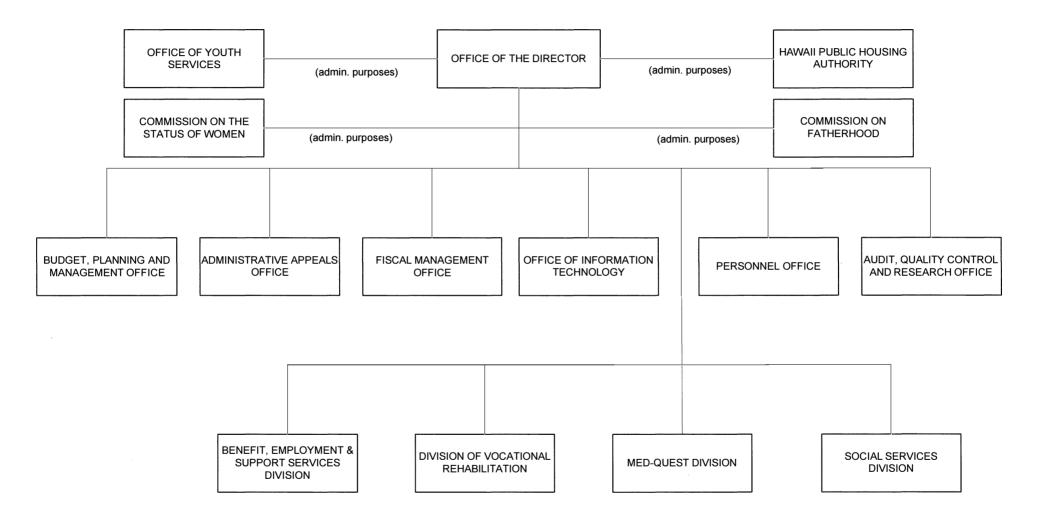

# **Department of Human Services**

#### STATE OF HAWAII DEPARTMENT OF HUMAN SERVICES ORGANIZATION CHART



# DEPARTMENT OF HUMAN SERVICES Department Summary

## Mission Statement

To encourage self-sufficiency and support the well-being of individuals, families, and communities in Hawaii.

## **Department Goals**

- 1. Improve the self-sufficiency and well-being of Hawaii's individuals and families by assisting individuals in securing gainful employment and economic self-sufficiency, supporting early childhood development and school readiness, supporting the health and safety of individuals and families, increasing housing stability, and improving access to food.
- 2. Improve service integration and delivery to develop solutions for sustainable outcomes by improving departmental business processes and leveraging data to make evidence-based decisions.
- 3. Improve staff health and development