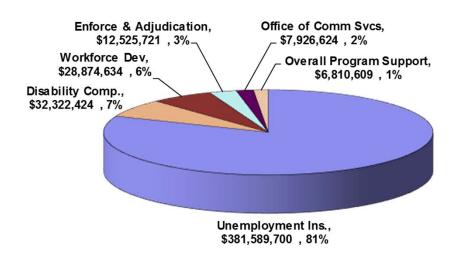

## FY 2019 Supplemental Operating Budget Adjustments by Major Program

#### Overall Unemployment Disability Office of Comm Enforce & Program Workforce Dev Adjudication Support Comp. Svcs \$270,284 \$209,988 \$206,400 (\$125,326) (\$287,295) (\$3,663,693)