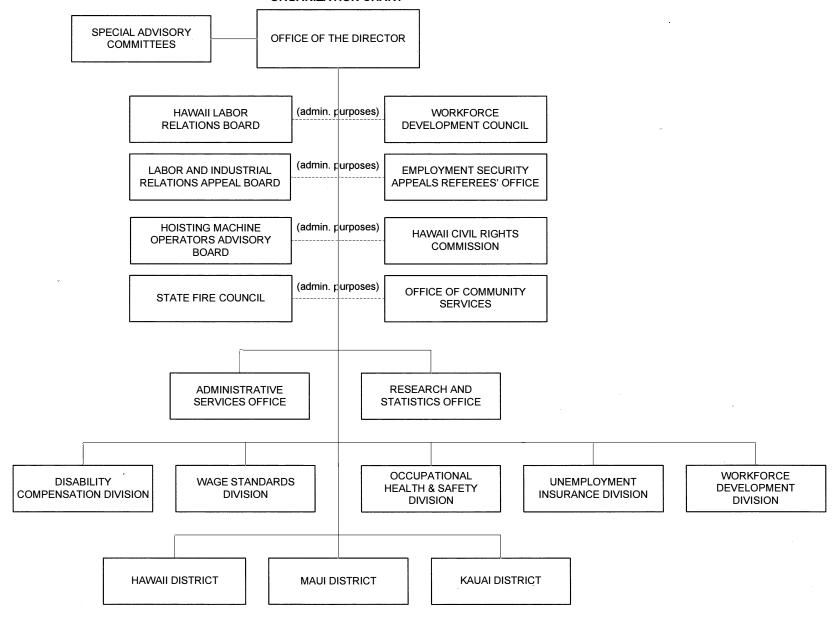

### STATE OF HAWAII DEPARTMENT OF LABOR AND INDUSTRIAL RELATIONS ORGANIZATION CHART

### DEPARTMENT OF LABOR AND INDUSTRIAL RELATIONS MAJOR FUNCTIONS

- Administers federal and State programs designed to improve the economic security, occupational safety and health, working conditions, and productivity of workers, and maintain favorable labor-management relationships throughout the State.
- Administers comprehensive employment and training services to both job seekers and employers through a system of employment offices located statewide.
- Administers the State Unemployment Insurance program. Ensures that fair hearings before impartial appeals referees are provided to employers and claimants with respect to determinations made by the department regarding unemployment insurance benefits, disaster unemployment insurance, and other security decisions.

- Administers and enforces the State's occupational safety and health laws.
- Administers all activities pertinent to the management of the Workers' Compensation, Temporary Disability Insurance, and Prepaid Health Care laws and programs.
- Administers and enforces State labor laws dealing with wages and other compensation, hours, child labor, family leave, and related rules and regulations.
- Conducts program, labor market, and economic research to augment and enhance management decisions and policy making capabilities.

#### **MAJOR PROGRAM AREAS**

The Department of Labor and Industrial Relations has programs in the following major program area:

| Employment | t                                     | LBR 183 | Disability Compensation Program              |
|------------|---------------------------------------|---------|----------------------------------------------|
| LBR 111    | Workforce Development                 | LBR 812 | Labor and Industrial Relations Appeals Board |
| LBR 135    | Workforce Development Council         | LBR 871 | Employment Security Appeals Referees' Office |
| LBR 143    | Hawaii Occupational Safety and Health | LBR 901 | Research and Statistics                      |
|            | Program                               | LBR 902 | General Administration                       |
| LBR 152    | Wage Standards Program                | LBR 903 | Office of Community Services                 |
| LBR 153    | Hawaii Civil Rights Commission        |         |                                              |
| LBR 161    | Hawaii Labor Relations Board          |         |                                              |
| LBR 171    | Unemployment Insurance Program        |         |                                              |