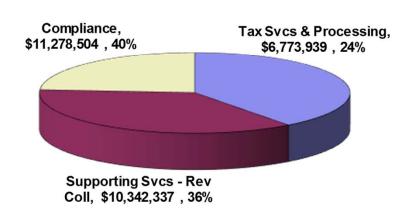

# Compliance \$130,398 \$26,478 \$(2,965)

# FY 2019 Supplemental Operating Budget

#### **Government-Wide Support**

| TAX 100 | Compliance                               |
|---------|------------------------------------------|
| TAX 105 | Tax Services and Processing              |
| TAX 107 | Supporting Services – Revenue Collection |