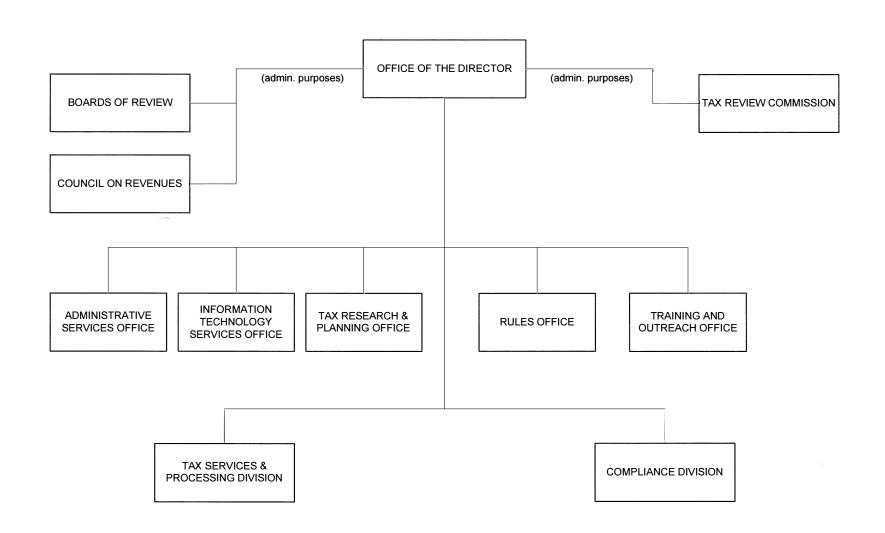

## **Department of Taxation**

## STATE OF HAWAII DEPARTMENT OF TAXATION ORGANIZATION CHART



# DEPARTMENT OF TAXATION Department Summary

#### Mission Statement

To administer the tax laws of the State of Hawaii in a consistent, uniform and fair manner.

#### Department Goals

To provide complete customer service; to increase collection capabilities through efficient allocation of resources; to simplify taxpayer filings, provide a more user-friendly interface with the public, and expedite delinquent referrals; to automate tax filings, billings and collections; to expand capacity for research and revenue analysis; and to permit more flexibility in accommodating tax law changes and initiatives to improve tax administration.

# FY 2019 Supplemental Operating Budget Adjustments by Major Program

# Compliance \$130,398 \$26,478 \$(2,965)

# FY 2019 Supplemental Operating Budget



##