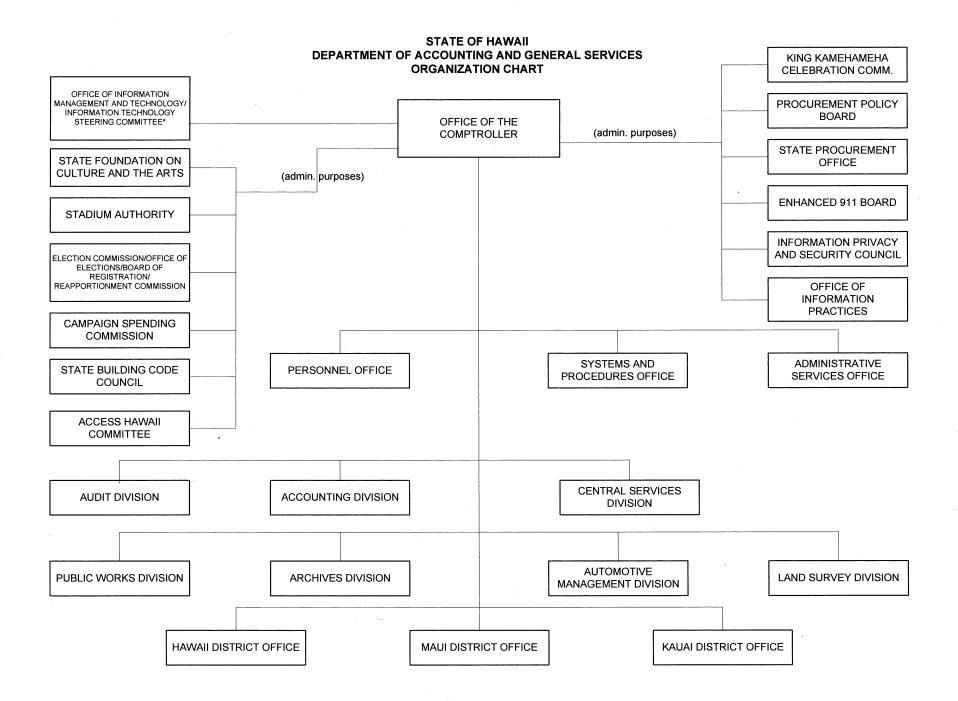

# DEPARTMENT OF ACCOUNTING AND GENERAL SERVICES MAJOR FUNCTIONS

- Maintains the State's accounting systems; records the State's financial transactions; verifies expenditures before payments; audits fiscal records of State agencies; and preparation of the State's Comprehensive Annual Financial Report.
- Coordinates and directs engineering, architectural, office leasing, and centralized services that include public building and school repair and maintenance (neighbor islands), custodial services, and grounds maintenance.
- Develops, implements, and manages statewide information technology governance, State information technology strategic plans, and technology standards.
- Administers the statewide information processing and telecommunication services and programs.
- Performs land survey work for government agencies.

- Preserves government records and historical material.
- Administers the State's risk management activities.
- Manages the State's motor pool and parking activities.
- Coordinates procurement activities under Chapter 103D and 103F, HRS.
- Manages and operates Aloha Stadium; guides and promotes culture, the arts, history and humanities.
- Directs the statewide elections systems; ensures full disclosure of campaign contributions and expenditures.
- Provides legal guidance and assistance on the open records law (HRS Chapter 92F (UIPA)), and the open meetings law (part 1 of HRS Chapter 92 (Sunshine law)), and encourages government agencies to post open data online.

### **MAJOR PROGRAM AREAS**

The Department of Accounting and General Services has programs in the following major program areas:

| Formal Education                     | AGS 102 | Expenditure Examination          | AGS 231 | Central Services – Custodial    |
|--------------------------------------|---------|----------------------------------|---------|---------------------------------|
| AGS 807 School Repair & Maintenance, | AGS 103 | Recording and Reporting          | AGS 232 | Central Services – Grounds      |
| Neighbor Island Districts            | AGS 104 | Internal Post Audit              |         | Maintenance                     |
| Culture and Recreation               | AGS 111 | Archives – Records               | AGS 233 | Central Services - Building     |
| AGS 818 King Kamehameha              |         | Management                       |         | Repairs and Alterations         |
| Celebration Commission               | AGS 130 | Enterprise Technology Services-  | AGS 240 | State Procurement               |
| AGS 881 State Foundation on Culture  |         | Governance and Innovation        | AGS 244 | Surplus Property Management     |
| & the Arts                           | AGS 131 | Enterprise Technology Services – | AGS 251 | Automotive Management – Motor   |
| AGS 889 Spectator Events and Shows   |         | Operations and Infrastructure    |         | Pool                            |
| – Aloha Stadium                      |         | Maintenance                      | AGS 252 | Automotive Management –         |
| Individual Rights                    | AGS 203 | State Risk Management and        |         | Parking Control                 |
| AGS 105 Enforcement of Information   |         | Insurance Administration         | AGS 871 | Campaign Spending Commission    |
| Practices                            | AGS 211 | Land Survey                      | AGS 879 | Office of Elections             |
| Government-Wide Support              | AGS 221 | Public Works – Planning,         | AGS 891 | Enhanced 911 Board              |
| AGS 101 Accounting Sys Dev &         |         | Design, & Construction           | AGS 901 | General Administrative Services |
| Maintenance                          | AGS 223 | Office Leasing                   |         |                                 |