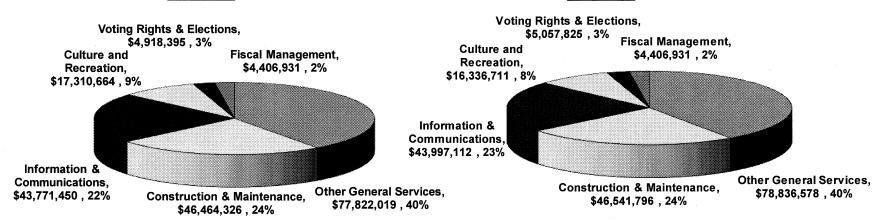

t a continuing commitment towards cost efficiency, productivity, relevancy and timeliness of services.

| Significant Measures of Effectiveness                                           | FY 2020 | FY 2021 |
|---------------------------------------------------------------------------------|---------|---------|
| Average in-house time to process payments to vendors (days)                     | 5       | 5       |
| 2. Percentage of mainframe production jobs run on schedule                      | 99      | 99      |
| 3. Average cost of change orders as a percentage of average actual construction | 3       | 3       |
| cost                                                                            |         |         |

# FB 2019-2021 Operating Budget by Major Program Area FY 2020 FY 2021



# DEPARTMENT OF ACCOUNTING AND GENERAL SERVICES MAJOR FUNCTIONS

- Maintains the State's accounting systems; records the State's financial transactions; verifies expenditures before payments; audits fiscal records of State agencies; and preparation of the State's Comprehensive Annual Financial Report.
- Coordinates and directs engineering, architectural, office leasing, and centralized services that include public building and school repair and maintenance (neighbor islands), custodial services, and grounds maintenance.
- Develops, implements, and manages statewide information technology governance, State information technology strategic plans, and technology standards.
- Administers the statewide information processing and telecommunication services and programs.
- Performs land survey