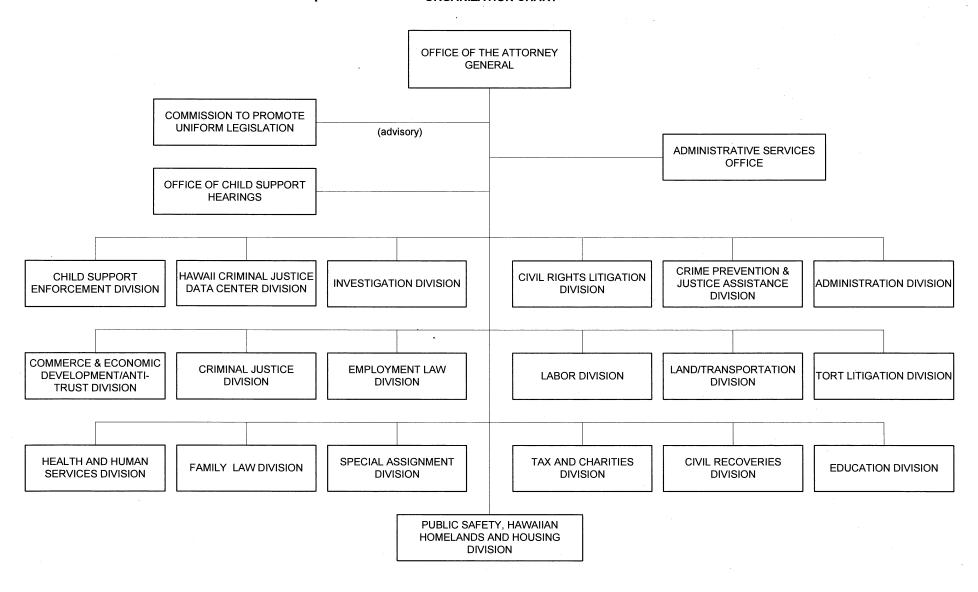

## **Department of the Attorney General**

## STATE OF HAWAII DEPARTMENT OF ATTORNEY GENERAL ORGANIZATION CHART



# DEPARTMENT OF THE ATTORNEY GENERAL Department Summary

## Mission Statement

To provide legal and other services to the State, including the agencies, officers, and employees of the executive, legislative, and judicial branches of the Hawaii government.

## **Department Goals**

To safeguard the rights and interests of the people of the State of Hawaii by being the defender of and advocate for the people and undertaking appropriate legal and other actions on their behalf; to protect the State's interest in legal matters by providing timely legal advice and representation to the executive, legislative, and judicial branches; to preserve, protect, and defend the constitution and laws of the State of Hawaii and the United States; to enforce the State's constitution and laws, and to facili