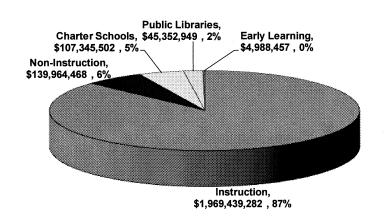

#### Significant Measures of Effectiveness

1. Percentage of freshmen graduating in four years

2. Attendance Rate

| FY 2021 | FY 2020 |
|---------|---------|
| 82.7    | 82.7    |
| 0.4     | 0.4     |

FB 2019-2021 Operating Budget by Major Program Area FY 2020 FY 2021