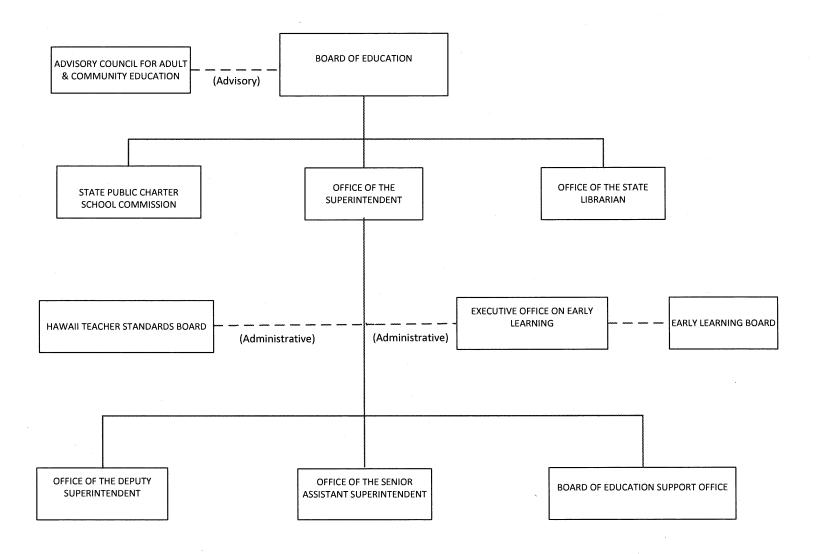

## STATE OF HAWAII DEPARTMENT OF EDUCATION ORGANIZATION CHART

### DEPARTMENT OF EDUCATION MAJOR FUNCTIONS

- Under the direction of the Board of Education, the Department of Education manages the statewide system of public schools.
- The scope of educational programs and services of the public schools regularly encompasses grades kindergarten through twelve, and such preschool programs and community/adult education programs as may be established by law.
- In addition to regular programs of instruction and support services, public schools offer special programs and services for qualified students with disabilities, gifted and talented students, students with limited English language proficiency, and students who are economically and culturally disadvantaged, school-alienated, or institutionally confined.

- The Board of Education also oversees the Hawaii State Public Library System. The Hawaii State Public Library System operates the Hawaii State Library, the Library for the Blind and Physically Handicapped, public libraries, community public and school libraries, and bookmobile services.
- The State Public Charter School Commission is placed within the Department of Education for administrative purposes. The Commission has statewide chartering authority and provides oversight of the public charter schools.
- The Executive Office on Early Learning (EOEL) is established within the Department of Education for administrative purposes only. Under the direction of the Early Learning Board, the Office is statutorily responsible for developing the early learning system (prenatal to age five) and administration of the EOEL Public Prekindergarten Program.