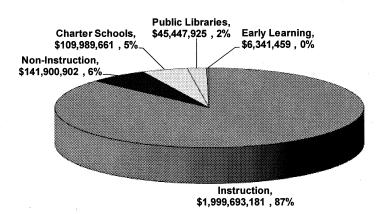

#### Significant Measures of Effectiveness

1. Percentage of freshmen graduating in four years

2. Attendance Rate

| FY 2021 | FY 2020 |
|---------|---------|
| 82.7    | 82.7    |
| 0.4     | 0.4     |

FB 2019-2021 Operating Budget by Major Program Area FY 2020 FY 2021