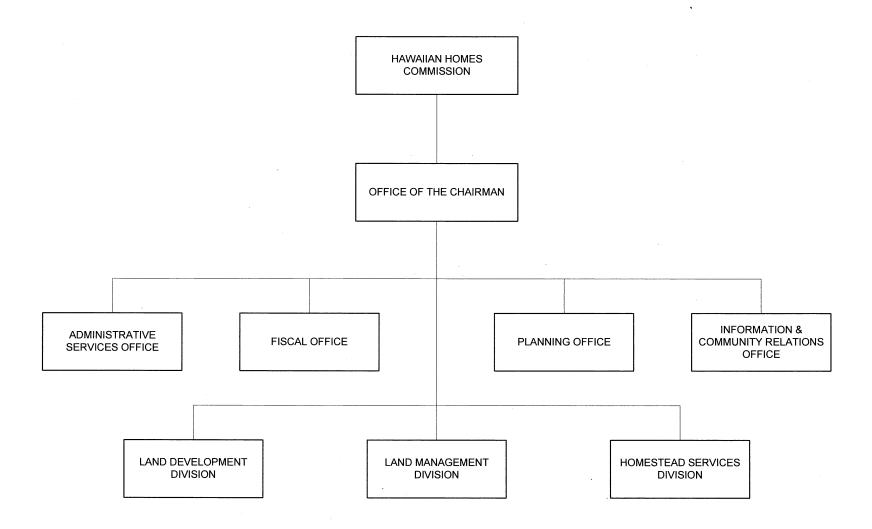

# **Department of Hawaiian Home Lands**

# STATE OF HAWAII DEPARTMENT OF HAWAIIAN HOME LANDS ORGANIZATION CHART



# DEPARTMENT OF HAWAIIAN HOME LANDS Department Summary

#### Mission Statement

To manage the Hawaiian Home Lands Trust effectively and to develop and deliver Hawaiian home lands to native Hawaiians. We will partner with others toward developing self-sufficient and healthy communities.

#### Department Goals

To effectively manage the Hawaiian Home Lands Trust (HHLT) lands, water, and related resources; to develop and deliver lands for award to beneficiaries on an on-going basis; to develop and deliver program services that meet the housing needs of native Hawaiians; to effectively manage the HHLT financial resources; to effectively manage the department's human resources and to establish better relationships with the native Hawaiian community, governmental agencies, homestead communitie