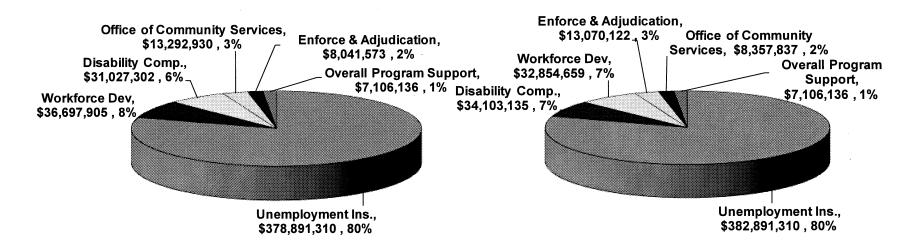

mation to meet labor market supply and demand; and to promote the harmonious working relationship between business, labor, educators, and government agencies.

| Significant Measures of Effectiveness                                       | <u>FY 2020</u> | <u>FY 2021</u> |
|-----------------------------------------------------------------------------|----------------|----------------|
| 1. Percentage of job applicants who found jobs                              | 7              | 7              |
| 2. Number of insured employees as a percentage of the total labor force     | 94             | 94             |
| 3. Percentage of federally mandated statistical reports that meet deadlines | 100            | 100            |

FB 2019-2021 Operating Budget by Major Program Area FY 2020 FY 2021



# DEPARTMENT OF LABOR AND INDUSTRIAL RELATIONS MAJOR FUNCTIONS

- Administers federal and State programs designed to improve the economic security, occupational safety and health, working conditions, and productivity of workers, and maintain favorable labor-management relationships throughout the State.
- Administers comprehensive employment and training services to both job seekers and employers through a system of employment offices located statewide.
- Administers the State Unemployment Insurance program. Ensures that fair hearings before impartial appeals referees are provided to employers and claimants with respect to determinations made by the department regarding unemployment insurance benefits, disaster unemployment insurance, and other security decisions.

- Administers and enfo