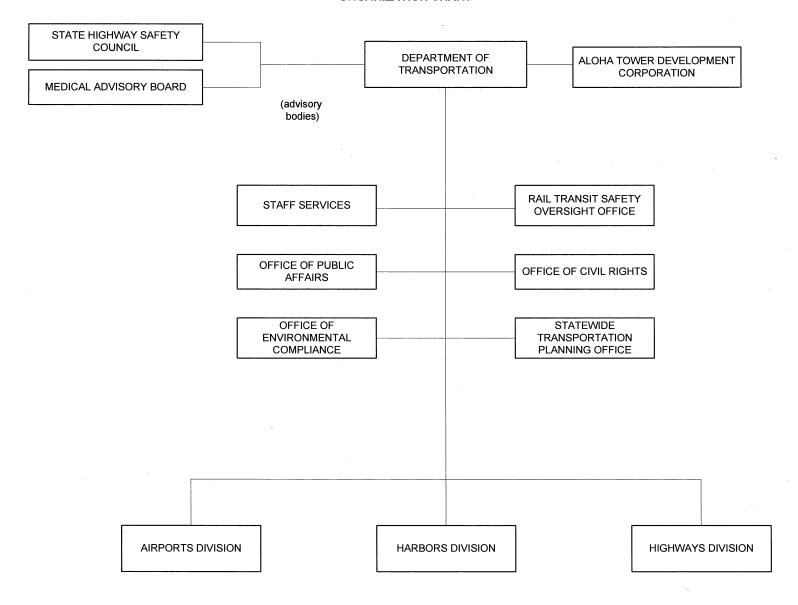

# STATE OF HAWAII DEPARTMENT OF TRANSPORTATION ORGANIZATION CHART

- Provides for the determination of statewide transportation needs, the continuous survey and inventory of planned resources, and the creation of statewide, inter and multi modal transportation systems network plans.
- Encourages, fosters and assists in the development of aeronautical, water, and land transportation in the State; and provides for the protection and promotion of safety in aeronautics and water transportation.
- Plans, reviews, and implements a comprehensive uniform state highway safety program to comply with applicable federal and state laws.
- Administers driver's license and civil identification programs.
- Serves on the State Highway Safety Council which advises the governor on highway safety; serves on the Aloha Tower Development Corporation board to undertake the redevelopment of the Aloha Tower complex; and cooperates with the Medical Advisory Board which advises the examiner of drivers on medical criteria and vision standards for motor vehicle drivers.