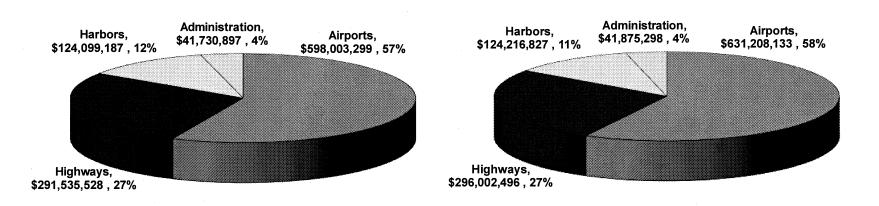

nd improve the overall financial program through greater efficiency, development, management and oversight of revenue sources.

| Significant Measures    | s of Effectiveness                            | FY 2020   | FY 2021   |
|-------------------------|-----------------------------------------------|-----------|-----------|
| 1. Through-put cost per | passenger (Airports Division)                 | \$10.26   | \$10.26   |
| 2. Number of containers | s processed per year expressed in twenty foot |           |           |
| equivalent units (Hark  | oors Division)                                | 1,615,977 | 1,615,977 |
| 3. Maintenance cost pe  | r 10 lane-miles (Highways Division)           | \$463,977 | \$466,261 |

# FB 2019-2021 Operating Budget by Major Program Area FY 2020 FY 2021



# DEPARTMENT OF TRANSPORTATION MAJOR FUNCTIONS

- Carries out programs to improve, maintain, and operate transportation facilities of the State.
- Administers the operations of the airports program
  of the State government by equipping, regulating
  and protecting the state system of public airports
  and related facilities. Plans, designs, develops,
  acquires, and constructs new and expanded
  airports and facilities as well as reconstructs
  existing airports and facilities.
- Plans, designs, and supervises the construction and maintenance of the State Highway System.
   Alters, modifies, or revises such highway system as may be required.
- Administers and maintains the operations of the harbors program of the State government by equipping, regulating, and protecting the State system