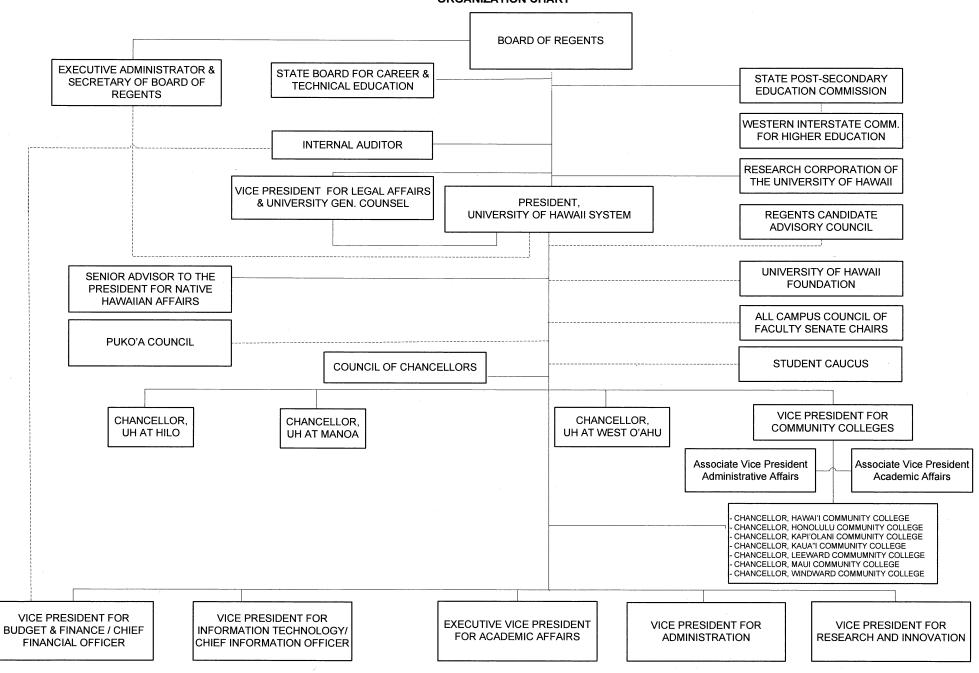

## **University of Hawaii**

#### STATE OF HAWAII UNIVERSITY OF HAWAII ORGANIZATION CHART



# UNIVERSITY OF HAWAII Department Summary

#### Mission Statement

To serve the public by creating, preserving, and transmitting knowledge in a multi-cultural environment.

## Department Goals

To achieve educational effectiveness and student success; provide a learning, research, and service network; be a model local, regional, and global university; maximize investment in faculty, staff, students, and their environment; and provide resources and stewardship.

| Significant Measures of Effectiveness                    | FY 2020 | FY 2021 |
|----------------------------------------------------------|---------|---------|
| Number of degrees and certificates of achievement earned | 12,280  | 12,848  |
| 2. Extramural fund support (\$ millions)                 | 425.9   | 447.2   |
| 3. Num