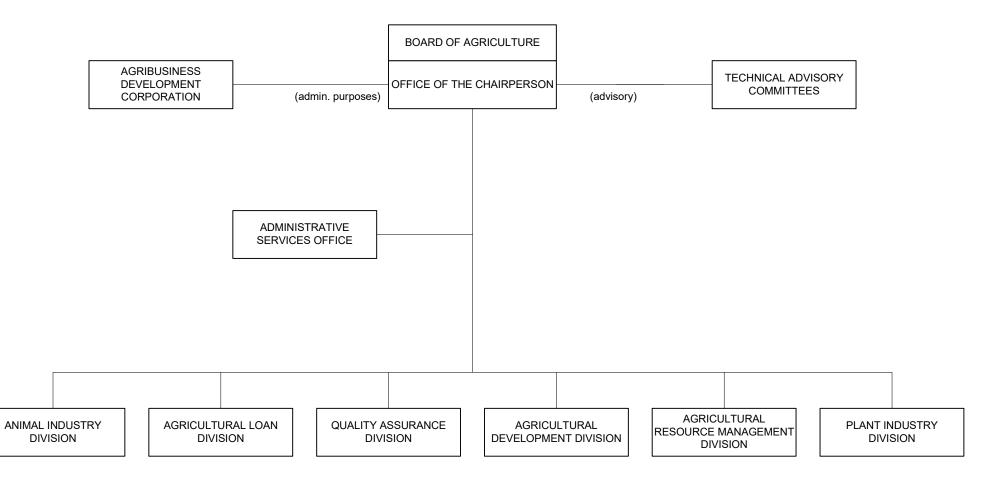

# **Department of Agriculture**

### STATE OF HAWAII DEPARTMENT OF AGRICULTURE ORGANIZATION CHART



# DEPARTMENT OF AGRICULTURE Department Summary

## **Mission Statement**

To further expand the role of Hawaii's agricultural industry to benefit the well-being of our island society by diversifying the economy, protecting resources important for agricultural production, and gaining greater self-sufficiency in food and renewable energy production.

## **Department Goals**

To conserve and develop essential agricultural resources and infrastructure; to gain access to and develop local, domestic, and international markets for Hawaii's agricultural products; to conserve and protect suitable agricultural lands and water; to promote Hawaii's food self-sufficiency; to raise public awareness of the importance of agriculture to the State's economy, environment, and as a profession; to implement