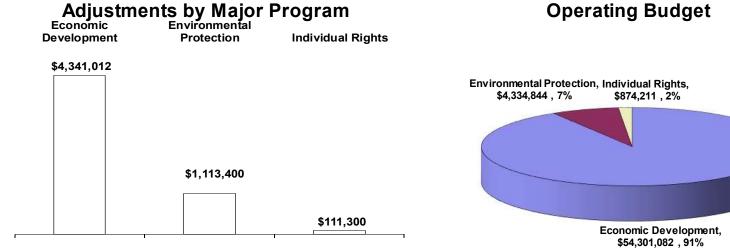

## Department of Agriculture Operating Budget

|                             |      | Act 5/2019 + other<br>budget acts<br>FY 2020 | Act 5/2019 + other<br>budget acts<br>FY 2021 | FY 2020<br>Adjustments | FY 2021<br>Adjustments | Total<br>FY 2020 | Total<br>FY 2021 |
|-----------------------------|------|----------------------------------------------|----------------------------------------------|------------------------|------------------------|------------------|------------------|
| Funding Sources: Positions  | Perm | 201.68                                       | 201.68                                       | -                      | 8.00                   | 201.68           | 209.68           |
|                             | Temp | 2.00                                         | 2.00                                         | -                      | -                      | 2.00             | 2.00             |
| General Funds               | \$   | 18,219,027                                   | 16,216,175                                   | -                      | 1,235,984              | 18,219,027       | 17,452,159       |
|                             | Perm | 127.82                                       | 127.82                                       | -                      | -                      | 127.82           | 127.82           |
|                             | Temp | 1.00                                         | 1.00                                         | -                      | -                      | 1.00             | 1.00             |
| Special Funds               | \$   | 19,993,252                                   | 20,030,614                                   | -                      | 961,300                | 19,993,252       | 20,991,914       |
|                             | Perm | -                                            | -                                            | -                      | -                      | -                | -                |
|                             | Temp | -                                            | -                                            | -                      | -                      | -                | -                |
| Federal Funds               | \$   | 1,007,003                                    | 1,007,003                                    | -                      | -                      | 1,007,003        | 1,007,003        |
|                             | Perm | 2.00                                         | 2.00                                         | -                      | -                      | 2.00             | 2.00             |
|                             | Temp |                                              | 6.00                                         | -                      | -                      | 6.00             | 6.00             |
| Other Federal Funds         | \$   | 1,790,103                                    | 1,790,103                                    | -                      | 2,511,316              | 1,790,103        | 4,301,419        |
|                             | Perm | -                                            | -                                            | -                      | -                      | -                | -                |
|                             | Temp | -                                            | -                                            | -                      | -                      | -                | -                |
| Trust Funds                 | \$   | 812,962                                      | 812,962                                      | -                      | -                      | 812,962          | 812,962          |
|                             | Perm | -                                            | -                                            | -                      | -                      | -                | -                |
|                             | Temp |                                              | -                                            | -                      | -                      | -                | -                |
| Interdepartmental Transfers | \$   | 212,095                                      | 212,095                                      | -                      | -                      | 212,095          | 212,095          |
|                             | Perm | 18.50                                        | 18.50                                        | -                      | (3.00)                 | 18.50            | 15.50            |
|                             | Temp | 24.00                                        | 24.00                                        | -                      | -                      | 24.00            | 24.00            |
| Revolving Funds             | \$   | 14,064,117                                   | 13,875,473                                   | -                      | 857,112                | 14,064,117       | 14,732,585       |
|                             | Perm | 350.00                                       | 350.00                                       | -                      | 5.00                   | 350.00           | 355.00           |
|                             | Temp | 33.00                                        | 33.00                                        | -                      | -                      | 33.00            | 33.00            |
| Total Requirements          | \$   | 56,098,559                                   | 53,944,425                                   | -                      | 5,565,712              | 56,098,559       | 59,510,137       |

Highlights: (general funds and FY 21 unless otherwise noted)

1. Adds \$1,113,400 in revolving funds for the Pesticides Program to expand/establish various programs and purchase motor vehicles.

2. Adds 5.00 permanent positions and \$375,804 for the Industrial Hemp Program.