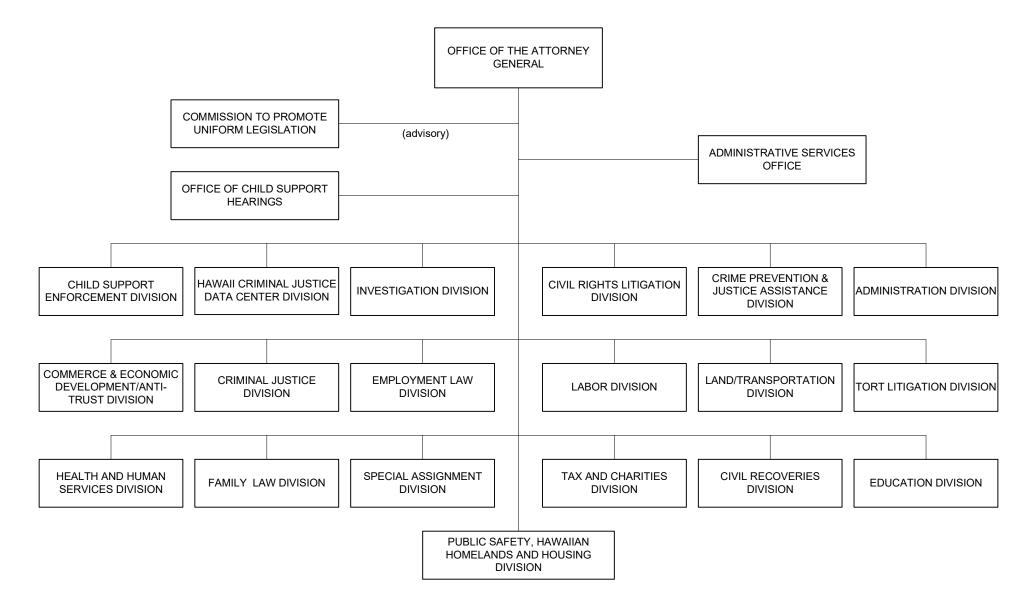

# **Department of the Attorney General**

#### STATE OF HAWAII DEPARTMENT OF ATTORNEY GENERAL ORGANIZATION CHART



# DEPARTMENT OF THE ATTORNEY GENERAL Department Summary

## **Mission Statement**

To provide legal and other services to the State, including the agencies, officers, and employees of the executive, legislative, and judicial branches of the Hawaii government.

## **Department Goals**

To safeguard the rights and interests of the people of the State of Hawaii by being the defender of and advocate for the people and undertaking appropriate legal and other actions on their behalf; to protect the State's interest in legal matters by providing timely legal advice and representation to the executive, legislative, and judicial branches; to preserve, protect, and defend the constitution and laws of the State of Hawaii and the United States; to enforce the State's constitution and laws, and to fa