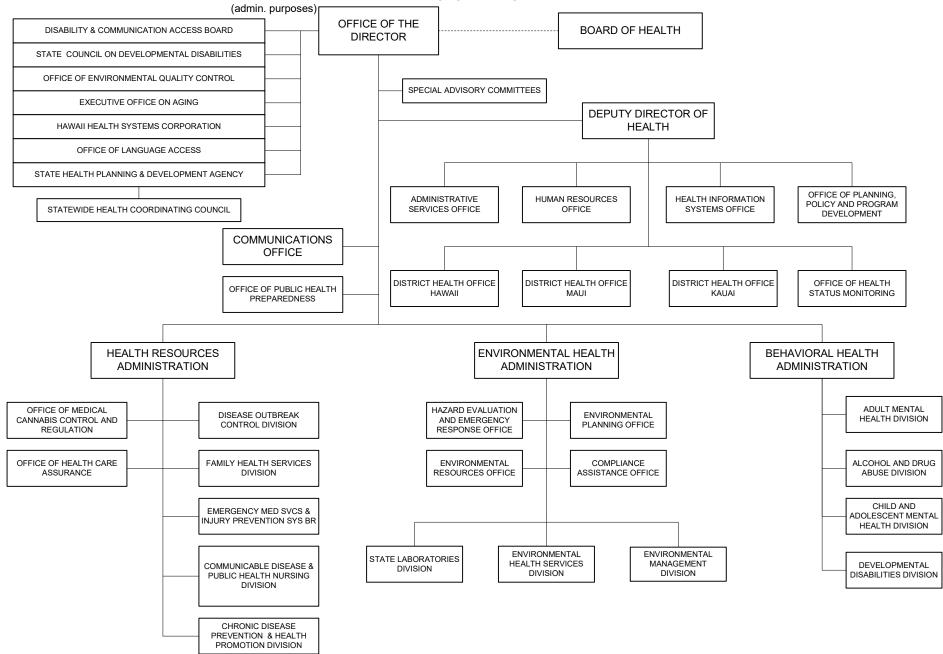

#### STATE OF HAWAII DEPARTMENT OF HEALTH ORGANIZATION CHART

# DEPARTMENT OF HEALTH MAJOR FUNCTIONS

- Plans, directs and administers statewide programs to protect, preserve and improve the physical, mental and environmental health of Hawaii's residents.
- Administers programs for the prevention, control and treatment of infectious and communicable diseases; coordinates bioterrorism preparedness planning activities and integrating these activities with surveillance and response mechanisms.
- Administers community based programs that provide and coordinate health intervention services and support for at-risk families, populations and communities who are most likely to experience unhealthy outcomes.
- Provides public health nursing intervention services in the areas of communicable disease, disaster outbreaks care coordination, follow-up and monitoring for at-risk populations and nursing supervision, oversight and intervention in the public schools.
- Plans, coordinates and provides statewide mental health services which include treatment, consultative and preventive components for individuals; also plans, coordinates and implements statewide services relative to alcohol and drug abuse.

- Provides services and support to individuals with developmental disabilities or intellectual disabilities and their families to attain quality of life.
- Plans, provides and promotes health services to mothers, children and youth and family planning services. Also provides basic dental treatment services for the control of oral diseases and abnormalities to institutionalized patients at Hawaii State Hospital, Hale Mohalu, Kalaupapa Settlement and through the four Oahu health centers.
- Implements and maintains the statewide programs for air, water, noise, radiation and indoor air pollution control; noise, safe drinking water, solid waste and wastewater management, and programs which protect consumers from unsafe foods, drugs, cosmetics, and medical devices.
- Administers the statewide emergency medical services system.
- Administers a statewide laboratories program which conducts analysis in support of environmental health and communicable disease monitoring and control activities.
- Implements and administers the medical cannabis dispensary and patient registry systems.

# MAJOR PROGRAM AREAS

The Department of Health has programs in the following major program areas:

## **Environmental Protection**

- HTH 840 Environmental Management
- HTH 849 Environmental Health Administration
- HTH 850 Office of Environmental Quality Control

## Health

- HTH 100 Communicable Disease and Public Health Nursing
- HTH 131 Disease Outbreak Control
- HTH 210 Hawaii Health Systems Corporation Corporate Office
- HTH 211 Kahuku Hospital
- HTH 212 Hawaii Health Systems Corporation Regions
- HTH 213 Alii Community Care
- HTH 214 Maui Health System, a KFH, LLC
- HTH 420 Adult Mental Health Outpatient
- HTH 430 Adult Mental Health Inpatient
- HTH 440 Alcohol and Drug Abuse Division
- HTH 460 Child and Adolescent Mental Health
- HTH 495 Behavioral Health Administration
- HTH 501 Developmental Disabilities
- HTH 560 Family Health Services
- HTH 590 Chronic Disease Prevention and Health Promotion
- HTH 595 Health Resources Administration
- HTH 610 Environmental Health Services
- HTH 710 State Laboratory Services
- HTH 720 Health Care Assurance

 HTH 730 Emergency Medical Services and Injury Prevention System
 HTH 760 Health Status Monitoring
 HTH 905 Developmental Disabilities Council
 HTH 906 State Health Planning and Development Agency
 HTH 907 General Administration
 HTH 908 Office of Language Access

## **Social Services**

HTH 520 Disability and Communications Access BoardHTH 904 Executive Office on Aging