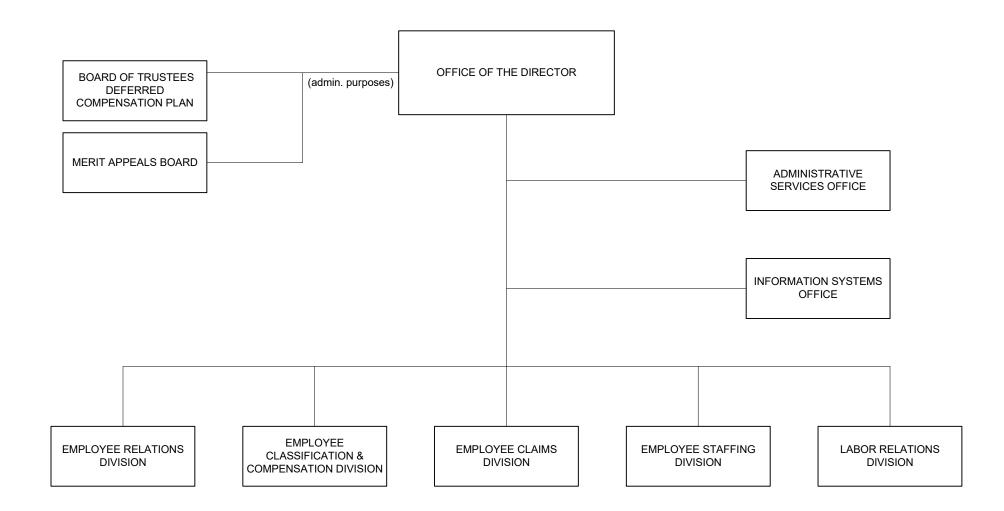

#### STATE OF HAWAII DEPARTMENT OF HUMAN RESOURCES DEVELOPMENT ORGANIZATION CHART

## DEPARTMENT OF HUMAN RESOURCES DEVELOPMENT MAJOR FUNCTIONS

- Administers the State human resources program, provides administrative support services to statutorily and executively assigned commissions and boards, and represents the State on other commissions and committees.
- Plans, organizes, directs and coordinates the various activities of the State human resources program in employee training and development, recruitment, examination, position classification, pay administration, workers' compensation payments, and labor relations within the scope of laws, rules and established policies.
- Develops and administers classification and compensation system(s) for civil service positions including the establishment and maintenance of classes and their experience and training requirements; the pricing of classes; and the assignment of positions to classes, bargaining units and other administrative units.

- Establishes and maintains statewide policies, procedures, programs, and services that provide guidance and support to the line departments of the Executive Branch with regard to employee relations, employee benefits programs; reports on the workforce composition and employment trends; and statewide employee development programs.
- Plans and administers statewide (except for DOE, UH and HHSC) workers' compensation program, claims management, Return to Work Priority Program, and a safety and accident prevention program.
- Conducts statewide staffing and consultative advisory services, including human resources research and development projects to forecast, plan for and effectuate effective staffing strategies before staffing issues become acute or impact public services; implements strategies to attract and retain employees by competitively filling positions, and develops and administers a statewide recruitment program.

## **Government-Wide Support**

HRD 102 Work Force Attraction, Selection, Classification, and Effectiveness HRD 191 Supporting Services-Human Resources Development