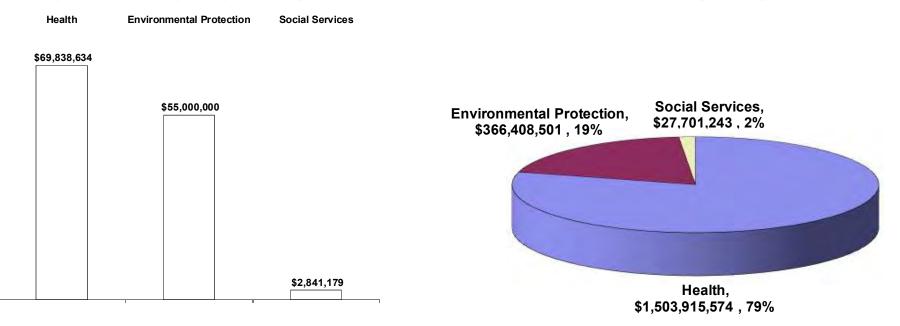

# FY 2021 Supplemental Operating Budget Adjustments by Major Program

# FY 2021 Supplemental Operating Budget

## **Environmental Protection**

- HTH 840 Environmental Management
- HTH 849 Environmental Health Administration
- HTH 850 Office of Environmental Quality Control

## Health

- HTH 100 Communicable Disease and Public Health Nursing
- HTH 131 Disease Outbreak Control
- HTH 210 Hawaii Health Systems Corporation Corporate Office
- HTH 211 Kahuku Hospital
- HTH 212 Hawaii Health Systems Corporation Regions
- HTH 213 Alii Community Care
- HTH 214 Maui Health System, a KFH, LLC
- HTH 420 Adult Mental Health Outpatient
- HTH 430 Adult Mental Health Inpatient
- HTH 440 Alcohol and Drug Abuse Division
- HTH 460 Child and Adolescent Mental Health
- HTH 495 Behavioral Health Administration
- HTH 501 Developmental Disabilities
- HTH 560 Family Health Services
- HTH 590 Chronic Disease Prevention and Health Promotion
- HTH 595 Health Resources Administration
- HTH 610 Environmental Health Services
- HTH 710 State Laboratory Services
- HTH 720 Health Care Assurance

## **Social Services**

HTH 520 Disability and Communications Access BoardHTH 904 Executive Office on Aging

#### Department of Health Operating Budget

|                             |        | Act 5/2019 + other | Act 5/2019 + other |             |             |               |               |
|-----------------------------|--------|--------------------|--------------------|-------------|-------------|---------------|---------------|
|                             |        | budget acts        | budget acts        | FY 2020     | FY 2021     | Total         | Total         |
|                             |        | FY 2020            | FY 2021            | Adjustments | Adjustments | FY 2020       | FY 2021       |
| Funding Sources: Positions  | s Perm | 2,279.26           | 2,409.26           | -           | 22.00       | 2,279.26      | 2,431.26      |
|                             | Temp   | 249.50             | 249.50             | -           | (8.50)      | 249.50        | 241.00        |
| General Funds               | \$     | 518,498,292        | 508,428,152        | -           | 23,533,422  | 518,498,292   | 531,961,574   |
|                             | Perm   | 144.50             | 144.50             | -           | 10.00       | 144.50        | 154.50        |
|                             | Temp   | 26.00              | 26.00              | -           | (8.00)      | 26.00         | 18.00         |
| Special Funds               | \$     | 205,083,404        | 205,645,360        | -           | 19,858,891  | 205,083,404   | 225,504,251   |
|                             | Perm   | 198.76             | 198.76             | -           | (9.25)      | 198.76        | 189.51        |
|                             | Temp   | 82.90              | 82.90              | -           | (1.50)      | 82.90         | 81.40         |
| Federal Funds               | \$     | 131,624,385        | 84,122,744         | -           | (1,015,850) | 131,624,385   | 83,106,894    |
|                             | Perm   | 81.95              | 81.95              | -           | (6.25)      | 81.95         | 75.70         |
|                             | Temp   | 125.35             | 115.85             | -           | (7.50)      | 125.35        | 108.35        |
| Other Federal Funds         | \$     | 66,428,008         | 46,468,681         | -           | (4,493,766) | 66,428,008    | 41,974,915    |
|                             | Perm   | 10.00              | 10.00              | -           | 1.00        | 10.00         | 11.00         |
|                             | Temp   | 3.00               | 3.00               | -           | 1.00        | 3.00          | 4.00          |
| Interdepartmental Transfers | \$     | 5,025,426          | 5,029,204          | -           | 180,116     | 5,025,426     | 5,209,320     |
|                             | Perm   | 48.00              | 48.00              | -           | -           | 48.00         | 48.00         |
|                             | Temp   | -                  | -                  | -           | -           | -             | -             |
| Revolving Funds             | \$     | 211,657,169        | 211,657,169        | -           | 50,000,000  | 211,657,169   | 261,657,169   |
|                             | Perm   | •                  | 2,892.47           | -           | 17.50       | 2,762.47      | 2,909.97      |
|                             | Temp   | 486.75             | 477.25             | -           | (24.50)     | 486.75        | 452.75        |
| Total Requirements          | \$     | 1,138,316,684      | 1,061,351,310      | -           | 88,062,813  | 1,138,316,684 | 1,149,414,123 |