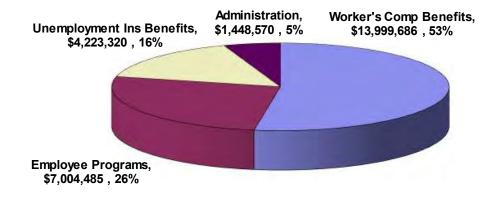

#### Department of Human Resources Development Operating Budget

|                           |         | Act 5/2019 + other<br>budget acts<br>FY 2020 | Act 5/2019 + other<br>budget acts<br>FY 2021 | FY 2020<br>Adjustments | FY 2021<br>Adjustments | Total<br>FY 2020 | Total<br>FY 2021 |
|---------------------------|---------|----------------------------------------------|----------------------------------------------|------------------------|------------------------|------------------|------------------|
| Funding Sources: Position | ns Perm | n 103.00                                     | 103.00                                       | -                      | -                      | 103.00           | 103.00           |
|                           | Temp    | ) -                                          | -                                            | -                      | -                      | -                | -                |
| General Funds             | 9       | 20,825,847                                   | 20,814,847                                   | -                      | -                      | 20,825,847       | 20,814,847       |
|                           | Perm    | ı –                                          | -                                            | -                      | -                      | -                | -                |
|                           | Temp    | ) -                                          | -                                            | -                      | -                      | -                | -                |
| Special Funds             | 9       | 5 700,000                                    | 700,000                                      | -                      | -                      | 700,000          | 700,000          |
|                           | Perm    | n 2.00                                       | 2.00                                         | -                      | -                      | 2.00             | 2.00             |
|                           | Temp    | ) -                                          | -                                            | -                      | -                      | -                | -                |
| Interdepartmental Transfe | rs 🖇    | 5,161,214                                    | 5,161,214                                    | -                      | -                      | 5,161,214        | 5,161,214        |
|                           | Perm    | n 105.00                                     | 105.00                                       | -                      | -                      | 105.00           | 105.00           |
|                           | Temp    | ) -                                          | -                                            | -                      | -                      | -                | -                |
| Total Requirements        | 9       | 26,687,061                                   | 26,676,061                                   | -                      | _                      | 26,687,061       | 26,676,061       |

|                                                                    | -191<br>0502<br>PORTING SERVICES | - HUMAN RESOUR |                          | DOLLARS)                 |            |                          |                        |                        |                   |
|--------------------------------------------------------------------|----------------------------------|----------------|--------------------------|--------------------------|------------|--------------------------|------------------------|------------------------|-------------------|
| PROGRAM COSTS                                                      | CURRENT<br>APPRN                 | ADJUSTMENT     | RECOMMEND<br>APPRN       | CURRENT<br>APPRN         | ADJUSTMENT | RECOMMEND<br>APPRN       | CURRENT<br>BIENNIUM    |                        | PERCENT<br>CHANGE |
| OPERATING                                                          | 9.00*                            | *              | 9.00*<br>**              | 9.00*                    | *          | 9.00*<br>**              | *                      | *                      |                   |
| PERSONAL SERVICES<br>OTH CURRENT EXPENSES                          | 900,061<br>548,509               |                | 900,061<br>548,509       | 900,061<br>548,509       |            | 900,061<br>548,509       | 1,800,122<br>1,097,018 | 1,800,122<br>1,097,018 |                   |
| TOTAL OPERATING COST                                               | 1,448,570                        |                | 1,448,570                | 1,448,570                |            | 1,448,570                | 2,897,140              | 2,897,140              | 0.00              |
| BY MEANS OF FINANCING                                              | 9.00*                            | *              | 9.00*                    | 9.00*                    | *          | 9.00*                    | *                      | *                      |                   |
| GENERAL FUND                                                       | 1,448,570                        | **             | 1,448,570                | 1,448,570                | **         | 1,448,570                | 2,897,140              | 2,897,140              | *                 |
| TOTAL PERM POSITIONS<br>TOTAL TEMP POSITIONS<br>TOTAL PROGRAM COST | 9.00*<br>**<br>1,448,570         | *              | 9.00*<br>**<br>1,448,570 | 9.00*<br>**<br>1,448,570 | *          | 9.00*<br>**<br>1,448,570 | *<br>**<br>2,897,140   | *<br>2,897,140         | * 0.00            |