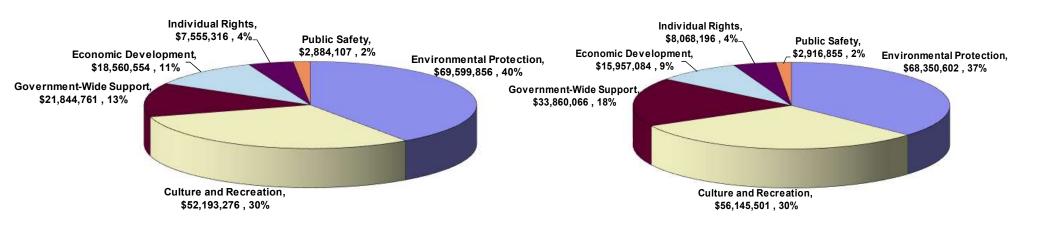

#### **MAJOR PROGRAM AREAS**

The Department of Land and Natural Resources has programs in the following major program areas:

| Economic D  | Pevelopment                                  | LNR 801      | Ocean-Based Recreation             |
|-------------|----------------------------------------------|--------------|------------------------------------|
| LNR 141     | Water and Land Development                   | LNR 802      | Historic Preservation              |
| LNR 153     | Fisheries Management                         | LNR 804      | Forest and Outdoor Recreation      |
| LNR 172     | Forestry-Resource Management and             | LNR 805      | District Resource Management       |
|             | Development                                  | LNR 806      | Parks Administration and Operation |
| Environmen  | ital Protection                              | Public Safe  | ety                                |
| LNR 401     | Ecosystem Protection and Restoration         | LNR 810      | Prevention of Natural Disasters    |
| LNR 402     | Native Resources and Fire Protection Program |              |                                    |
| LNR 404     | Water Resources                              | Individual F | Rights                             |
| LNR 405     | Conservation and Resources Enforcement       | LNR 111      | Conveyances and Recordings         |
| LNR 407     | Natural Area Reserves and Watershed          |              |                                    |
|             | Management                                   | Governmer    | nt Wide Support                    |
| LNR 906     | LNR-Natural and Physical Environment         | LNR 101      | Public Lands Management            |
| Culture and | Recreation                                   |              | -                                  |