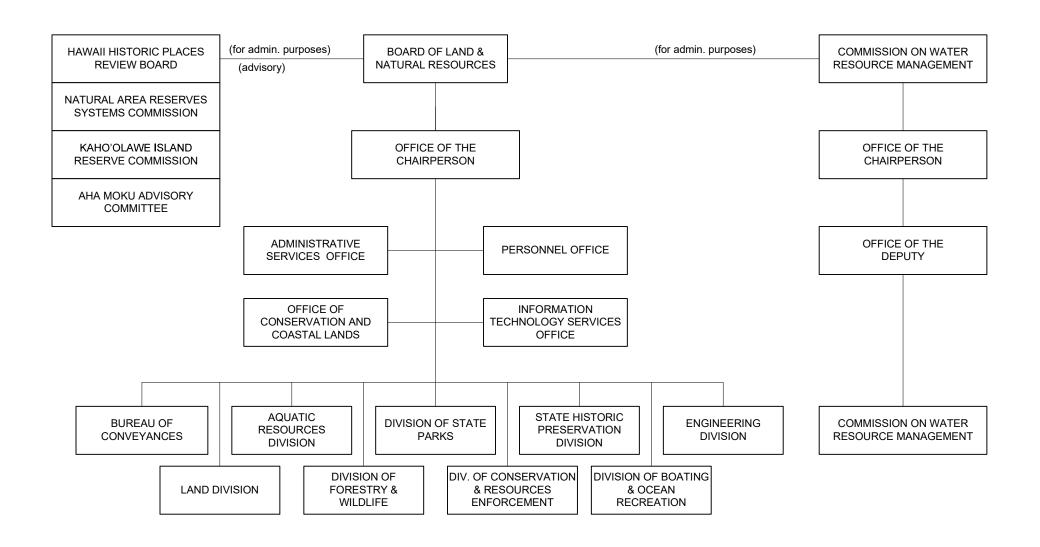

## **Department of Land and Natural Resources**

# STATE OF HAWAII DEPARTMENT OF LAND & NATURAL RESOURCES ORGANIZATION CHART



# DEPARTMENT OF LAND AND NATURAL RESOURCES Department Summary

#### Mission Statement

To enhance, protect, conserve, and manage Hawaii's unique and limited natural, cultural and historic resources held in public trust for current and future generations for the people of Hawaii nei, and its visitors, in partnership with others in the public and private sectors.

### Department Goals

To seek, develop and implement cost-effective strategies for the long-term sustainable management, maintenance, protection and utilization of existing and potential, ocean, land, natural and cultural resources of the State of Hawaii in an integrated manner and in partnership with others from the public and private sectors. Additionally, prevent the establishment of invasive species detrimental to native habi