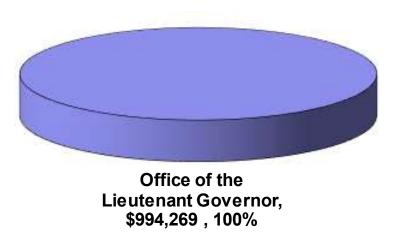

### Office of the Lieutenant Governor Operating Budget

Act 5/2019 + other Act 5/2019 + other

|                           |           | _    | budget acts<br>FY 2020 | budget acts<br>FY 2021 | FY 2020<br>Adjustments | FY 2021<br>Adjustments | Total<br>FY 2020 | Total<br>FY 2021 |
|---------------------------|-----------|------|------------------------|------------------------|------------------------|------------------------|------------------|------------------|
| <b>Funding Sources:</b>   | Positions | Perm | 3.00                   | 3.00                   | -                      | -                      | 3.00             | 3.00             |
|                           |           | Temp | 10.00                  | 10.00                  | -                      | -                      | 10.00            | 10.00            |
| General Funds             |           | \$_  | 977,555                | 977,555                | -                      | 16,714                 | 977,555          | 994,269          |
|                           |           | Perm | 3.00                   | 3.00                   | -                      | -                      | 3.00             | 3.00             |
|                           |           | Temp | 10.00                  | 10.00                  | -                      | -                      | 10.00            | 10.00            |
| <b>Total Requirements</b> |           | \$_  | 977,555                | 977,555                | -                      | 16,714                 | 977,555          | 994,269          |

### **EXECUTIVE SUPPLEMENTAL BUDGET**

PROGRAM ID: PROGRAM STRUCTURE NO:

LTG-11

(IN DOLLARS)

PROGRAM TITLE: **GOVERNMENT-WIDE SUPPORT** 

|                       | FY 2020 — FY 202 |            |                    |                  |            | —— FY 2021 —————————————————————————————————— |                     |                       |                   |  |
|-----------------------|--------------------------------------------------------------------------------------------------------------------------------------------------------------------------------------------------------------------------------------------------------------------------------------------------------------------------------------------------------------------------------------------------------------------------------------------------------------------------------------------------------------------------------------------------------------------------------------------------------------------------------------------------------------------------------------------------------------------------------------------------------------------------------------------------------------------------------------------------------------------------------------------------------------------------------------------------------------------------------------------------------------------------------------------------------------------------------------------------------------------------------------------------------------------------------------------------------------------------------------------------------------------------------------------------------------------------------------------------------------------------------------------------------------------------------------------------------------------------------------------------------------------------------------------------------------------------------------------------------------------------------------------------------------------------------------------------------------------------------------------------------------------------------------------------------------------------------------------------------------------------------------------------------------------------------------------------------------------------------------------------------------------------------------------------------------------------------------------------------------------------------|------------|--------------------|------------------|------------|-----------------------------------------------|---------------------|-----------------------|-------------------|--|
| PROGRAM COSTS         | CURRENT<br>APPRN                                                                                                                                                                                                                                                                                                                                                                                                                                                                                                                                                                                                                                                                                                                                                                                                                                                                                                                                                                                                                                                                                                                                                                                                                                                                                                                                                                                                                                                                                                                                                                                                                                                                                                                                                                                                                                                                                                                                                                                                                                                                                                               | ADJUSTMENT | RECOMMEND<br>APPRN | CURRENT<br>APPRN | ADJUSTMENT | RECOMMEND<br>APPRN                            | CURRENT<br>BIENNIUM | RECOMMEND<br>BIENNIUM | PERCENT<br>CHANGE |  |
|                       |                                                                                                                                                                                                                                                                                                                                                                                                                                                                                                                                                                                                                                                                                                                                                                                                                                                                                                                                                                                                                                                                                                                                                                                                                                                                                                                                                                                                                                                                                                                                                                                                                                                                                                                                                                                                                                                                                                                                                                                                                                                                                                                                |            |                    |                  |            |                                               |                     |                       |                   |  |
| OPERATING             | 3.00*                                                                                                                                                                                                                                                                                                                                                                                                                                                                                                                                                                                                                                                                                                                                                                                                                                                                                                                                                                                                                                                                                                                                                                                                                                                                                                                                                                                                                                                                                                                                                                                                                                                                                                                                                                                                                                                                                                                                                                                                                                                                                                                          | *          | 3.00*              | 3.00*            | *          | 3.00*                                         | *                   |                       | *                 |  |
|                       | 10.00**                                                                                                                                                                                                                                                                                                                                                                                                                                                                                                                                                                                                                                                                                                                                                                                                                                                                                                                                                                                                                                                                                                                                                                                                                                                                                                                                                                                                                                                                                                                                                                                                                                                                                                                                                                                                                                                                                                                                                                                                                                                                                                                        | **         | 10.00**            | 10.00**          | **         | * 10.00**                                     | **                  |                       | **                |  |
| PERSONAL SERVICES     | 862,284                                                                                                                                                                                                                                                                                                                                                                                                                                                                                                                                                                                                                                                                                                                                                                                                                                                                                                                                                                                                                                                                                                                                                                                                                                                                                                                                                                                                                                                                                                                                                                                                                                                                                                                                                                                                                                                                                                                                                                                                                                                                                                                        |            | 862,284            | 862,284          |            | 862,284                                       | 1,724,568           | 1,724,568             | 3                 |  |
| OTH CURRENT EXPENSES  | 115,271                                                                                                                                                                                                                                                                                                                                                                                                                                                                                                                                                                                                                                                                                                                                                                                                                                                                                                                                                                                                                                                                                                                                                                                                                                                                                                                                                                                                                                                                                                                                                                                                                                                                                                                                                                                                                                                                                                                                                                                                                                                                                                                        |            | 115,271            | 115,271          | 16,714     | 131,985                                       | 230,542             | 247,256               | 3                 |  |
| TOTAL OPERATING COST  | 977,555                                                                                                                                                                                                                                                                                                                                                                                                                                                                                                                                                                                                                                                                                                                                                                                                                                                                                                                                                                                                                                                                                                                                                                                                                                                                                                                                                                                                                                                                                                                                                                                                                                                                                                                                                                                                                                                                                                                                                                                                                                                                                                                        |            | 977,555            | 977,555          | 16,714     | 994,269                                       | 1,955,110           | 1,971,824             | 0.85              |  |
|                       |                                                                                                                                                                                                                                                                                                                                                                                                                                                                                                                                                                                                                                                                                                                                                                                                                                                                                                                                                                                                                                                                                                                                                                                                                                                                                                                                                                                                                                                                                                                                                                                                                                                                                                                                                                                                                                                                                                                                                                                                                                                                                                                                |            |                    |                  |            |                                               |                     |                       |                   |  |
| BY MEANS OF FINANCING |                                                                                                                                                                                                                                                                                                                                                                                                                                                                                                                                                                                                                                                                                                                                                                                                                                                                                                                                                                                                                                                                                                                                                                                                                                                                                                                                                                                                                                                                                                                                                                                                                                                                                                                                                                                                                                                                                                                                                                                                                                                                                                                                |            |                    |                  |            |                                               |                     |                       |                   |  |
|                       | 3.00*                                                                                                                                                                                                                                                                                                                                                                                                                                                                                                                                                                                                                                                                                                                                                                                                                                                                                                                                                                                                                                                                                                                                                                                                                                                                                                                                                                                                                                                                                                                                                                                                                                                                                                                                                                                                                                                                                                                                                                                                                                                                                                                          | *          | 3.00*              | 3.00*            | *          | 3.00*                                         | *                   |                       | *                 |  |
|                       | 10.00**                                                                                                                                                                                                                                                                                                                                                                                                                                                                                                                                                                                                                                                                                                                                                                                                                                                                                                                                                                                                                                                                                                                                                                                                                                                                                                                                                                                                                                                                                                                                                                                                                                                                                                                                                                                                                                                                                                                                                                                                                                                                                                                        | **         | 10.00**            | 10.00**          | **         | * 10.00**                                     | **                  |                       | **                |  |
| GENERAL FUND          | 977,555                                                                                                                                                                                                                                                                                                                                                                                                                                                                                                                                                                                                                                                                                                                                                                                                                                                                                                                                                                                                                                                                                                                                                                                                                                                                                                                                                                                                                                                                                                                                                                                                                                                                                                                                                                                                                                                                                                                                                                                                                                                                                                                        |            | 977,555            | 977,555          | 16,714     | 994,269                                       | 1,955,110           | 1,971,824             | ļ                 |  |
| TOTAL DEDIA DOOLTIONS |                                                                                                                                                                                                                                                                                                                                                                                                                                                                                                                                                                                                                                                                                                                                                                                                                                                                                                                                                                                                                                                                                                                                                                                                                                                                                                                                                                                                                                                                                                                                                                                                                                                                                                                                                                                                                                                                                                                                                                                                                                                                                                                                |            | 0.00*              | 0.00*            |            | 0.00*                                         |                     |                       | *                 |  |
| TOTAL PERM POSITIONS  | 3.00*                                                                                                                                                                                                                                                                                                                                                                                                                                                                                                                                                                                                                                                                                                                                                                                                                                                                                                                                                                                                                                                                                                                                                                                                                                                                                                                                                                                                                                                                                                                                                                                                                                                                                                                                                                                                                                                                                                                                                                                                                                                                                                                          | *          | 3.00*              | 3.00*            | *          | 3.00*                                         | *                   |                       |                   |  |
| TOTAL TEMP POSITIONS  | 10.00**                                                                                                                                                                                                                                                                                                                                                                                                                                                                                                                                                                                                                                                                                                                                                                                                                                                                                                                                                                                                                                                                                                                                                                                                                                                                                                                                                                                                                                                                                                                                                                                                                                                                                                                                                                                                                                                                                                                                                                                                                                                                                                                        | **         | 10.00              | 10.00**          | **         | 10.00                                         | **                  |                       | **                |  |
| TOTAL PROGRAM COST    | 977,555                                                                                                                                                                                                                                                                                                                                                                                                                                                                                                                                                                                                                                                                                                                                                                                                                                                                                                                                                                                                                                                                                                                                                                                                                                                                                                                                                                                                                                                                                                                                                                                                                                                                                                                                                                                                                                                                                                                                                                                                                                                                                                                        |            | 977,555            | 977,555          | 16,714     | 994,269                                       | 1,955,110           | 1,971,824             | 0.85              |  |

### **EXECUTIVE SUPPLEMENTAL BUDGET**

PROGRAM ID: PROGRAM STRUCTURE NO:

LTG-100 110102

(IN DOLLARS)

PROGRAM TITLE:

OFFICE OF THE LIEUTENANT GOVERNOR

| TROGRAMITIEE.                                                      |                             | FY 2020    |                               |                             | FY 2021 -         |                             | BIENNIUM TOTALS —    |                      |                   |
|--------------------------------------------------------------------|-----------------------------|------------|-------------------------------|-----------------------------|-------------------|-----------------------------|----------------------|----------------------|-------------------|
| PROGRAM COSTS                                                      | CURRENT<br>APPRN            | ADJUSTMENT | RECOMMEND<br>APPRN            | CURRENT<br>APPRN            | ADJUSTMENT        | RECOMMEND<br>APPRN          | CURRENT<br>BIENNIUM  | RECOMMEND P          | PERCENT<br>CHANGE |
| OPERATING                                                          | 3.00*<br>10.00**            | *          | 3.00*<br>* 10.00**            | 3.00*<br>10.00**            | *                 | 3.00*<br>10.00**            | *                    | *                    |                   |
| PERSONAL SERVICES<br>OTH CURRENT EXPENSES                          | 862,284<br>115,271          |            | 862,284<br>115,271            | 862,284<br>115,271          | 16,714            | 862,284<br>131,985          | 1,724,568<br>230,542 | 1,724,568<br>247,256 |                   |
| TOTAL OPERATING COST                                               | 977,555                     |            | 977,555                       | 977,555                     | 16,714            | 994,269                     | 1,955,110            | 1,971,824            | 0.85              |
| BY MEANS OF FINANCING                                              | 3.00*                       | *          | 3.00*                         | 3.00*                       | *                 | 3.00*                       | *                    | *                    |                   |
| GENERAL FUND                                                       | 10.00**<br>977,555          | *          | * 10.00**<br>977,555          | 10.00**<br>977,555          | 16,714            | 10.00**<br>994,269          | 1,955,110            | 1,971,824            | ·                 |
| TOTAL PERM POSITIONS<br>TOTAL TEMP POSITIONS<br>TOTAL PROGRAM COST | 3.00*<br>10.00**<br>977,555 | k          | 3.00*<br>* 10.00**<br>977,555 | 3.00*<br>10.00**<br>977,555 | *<br>**<br>16,714 | 3.00*<br>10.00**<br>994,269 | *<br>**<br>1,955,110 | *<br>**<br>1,971,824 | 0.85              |