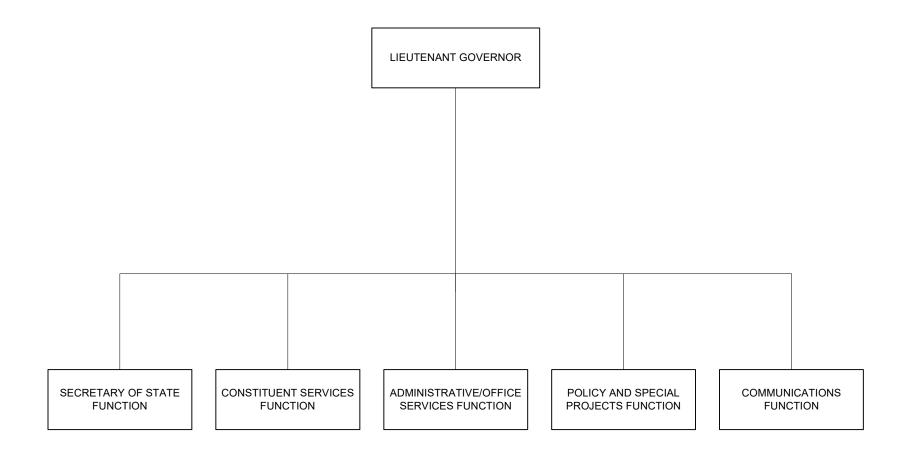

### STATE OF HAWAII DEPARTMENT OF THE LIEUTENANT GOVERNOR ORGANIZATION CHART

### OFFICE OF THE LIEUTENANT GOVERNOR MAJOR FUNCTIONS

- Exercises the executive powers whenever the Governor is absent from the State or is unable to discharge the powers and duties of the office.
- Serves as the Secretary of State for intergovernmental relations.
- Performs duties and undertakes projects assigned by the Governor.

### **MAJOR PROGRAM AREAS**

The Office of the Lieutenant Governor has a program in the following major program area:

### **Government-Wide Support**

LTG 100 Office of the Lieutenant Governor