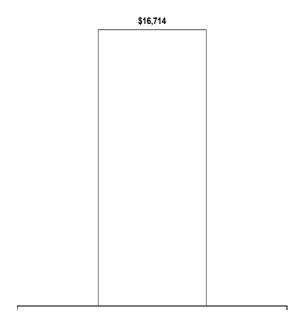

**Highlights:** (general funds and FY 21 unless otherwise noted)

<sup>1.</sup> Adds \$16,714 for travel expenses.

#### **B.** Description of Request

1. Add \$16,714 in general funds for increased travel expenses.