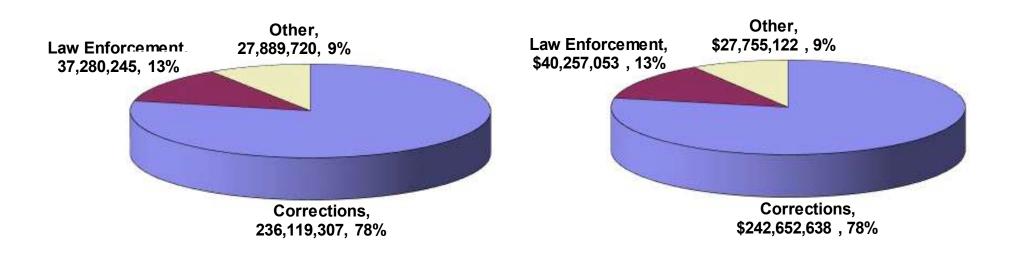

REPORT: S61-A

PROGRAM ID: PROGRAM STRUCTURE NO:

PSD-090101

(IN DOLLARS)

PROGRAM TITLE:

CONFINEMENT AND REINTEGRATION

|                      |             | FY 2020 -  |             |             | FY 2021 -  |             | BIEN        | NIUM TOTALS — |         |
|----------------------|-------------|------------|-------------|-------------|------------|-------------|-------------|---------------|---------|
|                      | CURRENT     |            | RECOMMEND   | CURRENT     |            | RECOMMEND   | CURRENT     | RECOMMEND     | PERCENT |
| PROGRAM COSTS        | APPRN       | ADJUSTMENT | APPRN       | APPRN       | ADJUSTMENT | APPRN       | BIENNIUM    | BIENNIUM      | CHANGE  |
|                      |             |            |             |             |            |             |             |               |         |
| TOTAL PERM POSITIONS | 2.146.60*   | *          | 2,146.60*   | 2.146.60*   | 38.50*     | 2,185.10*   | *           |               | *       |
| TOTAL TEMP POSITIONS | 45.00**     | **         | 45.00**     | 45.00**     | **         | 45.00**     | **          |               | **      |
| TOTAL PROGRAM COST   | 236,119,307 |            | 236,119,307 | 238,841,967 | 3,810,671  | 242,652,638 | 474,961,274 | 478,771,94    | 5 0.80  |