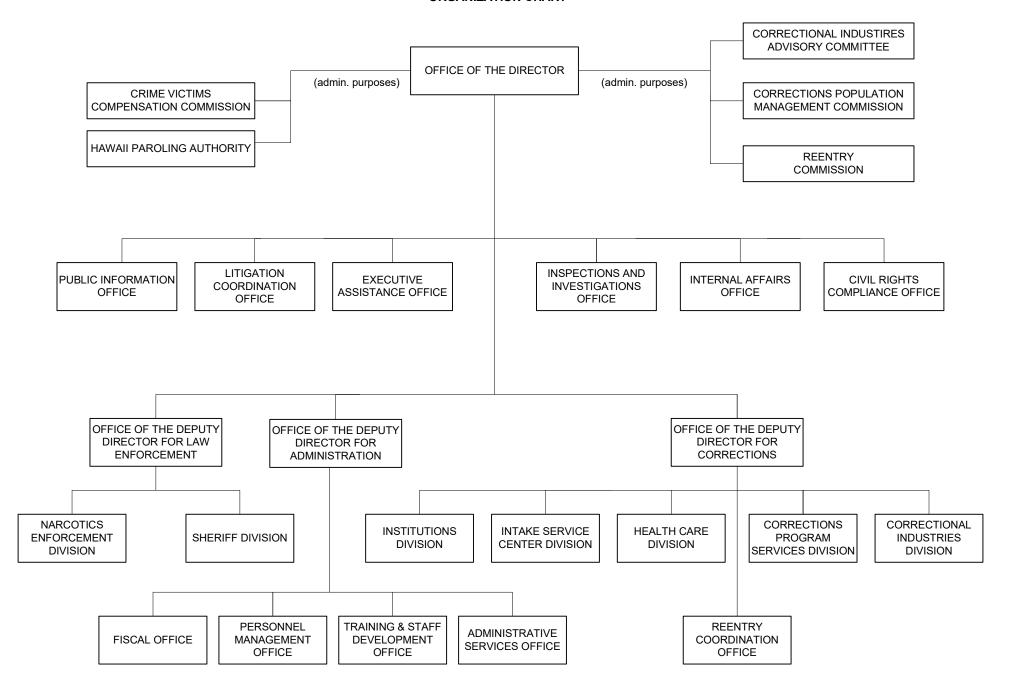

# **Department of Public Safety**

# STATE OF HAWAII DEPARTMENT OF PUBLIC SAFETY ORGANIZATION CHART



# DEPARTMENT OF PUBLIC SAFETY Department Summary

#### Mission Statement

To uphold justice and public safety by providing correctional and law enforcement services to Hawaii's communities with professionalism, integrity and fairness.

### Department Goals

To protect the individual and property from injury and loss caused by criminal actions by providing and coordinating services, facilities, security, and legislation to preserve the peace; to prevent and deter crimes; to detect, apprehend, detain, and rehabilitate criminals; and, where appropriate, to compensate victims of crime.



# FY 2021 Supplemental Operating Budget



# DEPARTMENT OF PUBLIC SAFETY MAJOR FUNCTIONS

- Administer various public safety programs that are designed to prevent and deter criminal acts, and to incarcerate