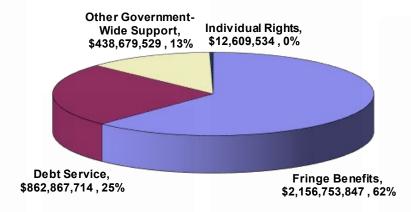

### **EXECUTIVE SUPPLEMENTAL BUDGET** (IN DOLLARS)

PROGRAM ID: PROGRAM STRUCTURE NO:

PROGRAM TITLE:

BUF-10

INDIVIDUAL RIGHTS

|                                                              |                             | FY 2020    |                            | T                           | FY 2021    |                               | BIENN                   | NIUM TOTALS -           |                    |
|--------------------------------------------------------------|-----------------------------|------------|----------------------------|-----------------------------|------------|-------------------------------|-------------------------|-------------------------|--------------------|
|                                                              | CURRENT                     |            | RECOMMEND                  | CURRENT                     |            | RECOMMEND                     | CURRENT                 | RECOMMEND               | PERCENT            |
| PROGRAM COSTS                                                | APPRN                       | ADJUSTMENT | APPRN                      | APPRN                       | ADJUSTMENT | APPRN                         | BIENNIUM                | BIENNIUM                | CHANGE             |
| OPERATING                                                    | 139.50*                     | *          | 139.50*<br>*               | 139.50*<br>**               | *          | 139.50                        | *                       |                         | *                  |
| PERSONAL SERVICES<br>OTH CURRENT EXPENSES                    | 11,727,990<br>881,544       |            | 11,727,990<br>881,544      | 11,727,990<br>745,690       |            | 11,727,990<br>745,690         | 23,455,980<br>1,627,234 | 23,455,980<br>1,627,234 |                    |
| TOTAL OPERATING COST                                         | 12,609,534                  |            | 12,609,534                 | 12,473,680                  |            | 12,473,680                    | 25,083,214              | 25,083,214              | 0.00               |
| BY MEANS OF FINANCING                                        | 139.50*                     | *          | 139.50*                    | 139.50*                     | *          | 139.50                        | *                       |                         | *                  |
| GENERAL FUND                                                 | 12,609,534                  |            | 12,609,534                 | 12,473,680                  |            | 12,473,680                    | 25,083,214              | 25,083,214              | ļ                  |
| TOTAL PERM POSITIONS TOTAL TEMP POSITIONS TOTAL PROGRAM COST | 139.50*<br>**<br>12,609,534 | *          | 139.50*<br>*<br>12,609,534 | 139.50*<br>**<br>12,473,680 | *          | 139.50*<br>* **<br>12,473,680 | *<br>**<br>25,083,214   | 25,083,214              | *<br>**<br>\$ 0.00 |
|                                                              | .2,300,001                  |            | .2,000,001                 | .2, 17 0,000                |            | .2,110,000                    | 25,000,211              | 23,000,211              | - 0.00             |