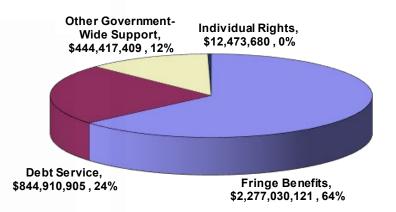

### **EXECUTIVE SUPPLEMENTAL BUDGET** (IN DOLLARS)

PROGRAM ID: PROGRAM STRUCTURE NO:

PROGRAM TITLE:

BUF-10

INDIVIDUAL RIGHTS

|                                                              |                             | FY 2020    |                            | T                           | FY 2021    |                               | BIENN                   | NIUM TOTALS -           |                    |
|--------------------------------------------------------------|-----------------------------|------------|----------------------------|-----------------------------|------------|-------------------------------|-------------------------|-------------------------|--------------------|
|                                                              | CURRENT                     |            | RECOMMEND                  | CURRENT                     |            | RECOMMEND                     | CURRENT                 | RECOMMEND               | PERCENT            |
| PROGRAM COSTS                                                | APPRN                       | ADJUSTMENT | APPRN                      | APPRN                       | ADJUSTMENT | APPRN                         | BIENNIUM                | BIENNIUM                | CHANGE             |
| OPERATING                                                    | 139.50*                     | *          | 139.50*<br>*               | 139.50*<br>**               | *          | 139.50                        | *                       |                         | *                  |
| PERSONAL SERVICES<br>OTH CURRENT EXPENSES                    | 11,727,990<br>881,544       |            | 11,727,990<br>881,544      | 11,727,990<br>745,690       |            | 11,727,990<br>745,690         | 23,455,980<br>1,627,234 | 23,455,980<br>1,627,234 |                    |
| TOTAL OPERATING COST                                         | 12,609,534                  |            | 12,609,534                 | 12,473,680                  |            | 12,473,680                    | 25,083,214              | 25,083,214              | 0.00               |
| BY MEANS OF FINANCING                                        | 139.50*                     | *          | 139.50*                    | 139.50*                     | *          | 139.50                        | *                       |                         | *                  |
| GENERAL FUND                                                 | 12,609,534                  |            | 12,609,534                 | 12,473,680                  |            | 12,473,680                    | 25,083,214              | 25,083,214              | ļ                  |
| TOTAL PERM POSITIONS TOTAL TEMP POSITIONS TOTAL PROGRAM COST | 139.50*<br>**<br>12,609,534 | *          | 139.50*<br>*<br>12,609,534 | 139.50*<br>**<br>12,473,680 | *          | 139.50*<br>* **<br>12,473,680 | *<br>**<br>25,083,214   | 25,083,214              | *<br>**<br>\$ 0.00 |
|                                                              | .2,300,001                  |            | .2,000,001                 | .2, 17 0,000                |            | .2,110,000                    | 25,000,211              | 23,000,211              | - 0.00             |