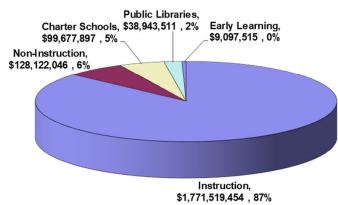

# FB 2021-2023 Operating Budget by Major Program Area FY 2022 FY 2023

## Department of Education (Operating Budget)

|                             |                | Budget Base   | Budget Base   |               |               |
|-----------------------------|----------------|---------------|---------------|---------------|---------------|
|                             |                | FY 2022       | FY 2023       | FY 2022       | FY 2023       |
| Funding Sources:            | Perm Positions | 19,410.75     | 19,410.75     | 19,350.25     | 19,350.25     |
|                             | Temp Positions | 2,005.50      | 2,005.50      | 1,997.50      | 1,997.50      |
| General Funds               | \$             | 1,700,873,653 | 1,700,873,653 | 1,535,543,965 | 1,535,543,965 |
|                             | Perm Positions | 23.00         | 23.00         | 23.00         | 23.00         |
|                             | Temp Positions | -             | -             | -             | -             |
| Special Funds               | \$             | 53,779,567    | 53,779,567    | 53,779,567    | 53,779,567    |
|                             | Perm Positions | 720.50        | 720.50        | 720.50        | 720.50        |
|                             | Temp Positions | 136.50        | 136.50        | 136.50        | 136.50        |
| Federal Funds               | \$             | 260,825,003   | 260,825,003   | 260,825,003   | 260,825,003   |
|                             | Perm Positions | -             | -             | -             | -             |
|                             | Temp Positions | 1.00          | 1.00          | 1.00          | 1.00          |
| Other Federal Funds         | \$             | 9,553,793     | 9,553,793     | 9,553,793     | 9,553,793     |
|                             | Perm Positions | -             | -             | -             | -             |
|                             | Temp Positions | -             | -             | -             | -             |
| Private Contributions       | \$             | 150,000       | 150,000       | 150,000       | 150,000       |
|                             | Perm Positions | -             | -             | -             | -             |
|                             | Temp Positions | -             | <del>-</del>  | <del>-</del>  | <del>-</del>  |
| Trust Funds                 | \$             | 15,650,000    | 15,650,000    | 15,650,000    | 15,650,000    |
|                             | Perm Positions | -             | -             | -             | -             |
|                             | Temp Positions |               |               |               |               |
| Interdepartmental Transfers | \$             | 7,495,605     | 7,495,605     | 7,495,605     | 7,495,605     |
|                             | Perm Positions | 10.00         | 10.00         | 10.00         | 10.00         |
|                             | Temp Positions | 2.00          | 2.00          | 2.00          | 2.00          |
| Revolving Funds             | \$             | 25,741,082    | 25,741,082    | 25,741,082    | 25,741,082    |
|                             |                | 20,164.25     | 20,164.25     | 20,103.75     | 20,103.75     |
|                             |                | 2,145.00      | 2,145.00      | 2,137.00      | 2,137.00      |
| Total Requirements          |                | 2,074,068,703 | 2,074,068,703 | 1,908,739,015 | 1,908,739,015 |

## Department of Education - Charter Schools (Operating Budget)

|                    |                | Budget Base<br>FY 2022 | Budget Base<br>FY 2023 | FY 2022    | FY 2023    |
|--------------------|----------------|------------------------|------------------------|------------|------------|
| Funding Sources:   | Perm Positions | 17.12                  | 17.12                  | 21.12      | 21.12      |
|                    | Temp Positions | -                      | -                      | -          | -          |
| General Funds      | \$             | 104,584,636            | 104,584,636            | 92,835,897 | 92,835,897 |
|                    | Perm Positions | 6.88                   | 6.88                   | 6.88       | 6.88       |
|                    | Temp Positions | -                      | -                      | -          | -          |
| Federal Funds      | \$             | 6,842,000              | 6,842,000              | 6,842,000  | 6,842,000  |
|                    |                | 24.00                  | 24.00                  | 28.00      | 28.00      |
| Total Requirements |                | 111,426,636            | -<br>111,426,636       | 99,677,897 | 99,677,897 |

# Department of Education - Public Libraries (Operating Budget)

|                    |                | Budget Base<br>FY 2022 | Budget Base<br>FY 2023 | FY 2022            | FY 2023            |
|--------------------|----------------|------------------------|------------------------|--------------------|--------------------|
| Funding Sources:   | Perm Positions | 561.50                 | 561.50                 | 561.50             | 561.50             |
|                    | Temp Positions | 1.00                   | 1.00                   | 1.00               | 1.00               |
| General Funds      | \$             | 37,124,076             | 37,124,076             | 33,578,267         | 33,558,267         |
|                    | Perm Positions | -                      | -                      | -                  | -                  |
|                    | Temp Positions | -                      | -                      | -                  | -                  |
| Special Funds      | \$             | 4,000,000              | 4,000,000              | 4,000,000          | 4,000,000          |
|                    | Perm Positions | -                      | -                      | -                  | -                  |
|                    | Temp Positions | -                      | -                      | -                  | -                  |
| Federal Funds      | \$             | 1,365,244              | 1,365,244              | 1,365,244          | 1,365,244          |
|                    |                | 561.50                 | 561.50                 | 561.50             | 561.50             |
| Total Requirements |                | 1.00<br>42,489,320     | 1.00<br>42,489,320     | 1.00<br>38,943,511 | 1.00<br>38,923,511 |