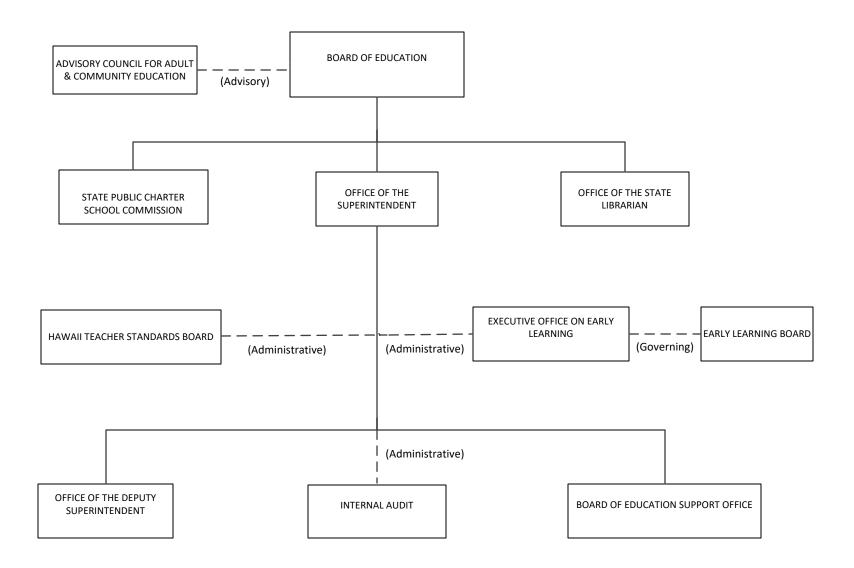

# STATE OF HAWAII DEPARTMENT OF EDUCATION ORGANIZATION CHART

# DEPARTMENT OF EDUCATION MAJOR FUNCTIONS

- Under the direction of the Board of Education, the Department of Education manages the statewide system of public schools.
- The scope of educational programs and services of the public schools regularly encompasses grades kindergarten through twelve, and such preschool programs and community/adult education programs as may be established by law.
- In addition to regular programs of instruction and support services, public schools offer special programs and services for qualified students with disabilities, gifted and talented students, students with limited English language proficiency, and students who are economically and culturally disadvantaged, school-alienated, or institutionally confined.

- The Board of Education also oversees the Hawaii State Public Library System. The Hawaii State Public Library System operates the Hawaii State Library, the Library for the Blind and Physically Handicapped, public libraries, community public and school libraries, and bookmobile services.
- The State Public Charter School Commission is placed within the Department of Education for administrative purposes. The Commission has statewide chartering authority and provides oversight of the public charter schools.
- The Executive Office on Early Learning (EOEL) is established within the Department of Education for administrative purposes only. Under the direction of the Early Learning Board, the Office is statutorily responsible for coordination and development of the early learning system (prenatal to age five) and administration of the EOEL Public Prekindergarten Program.