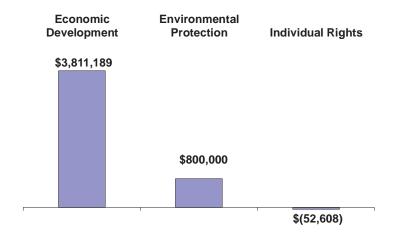

**Highlights:** (general funds and FY 23 unless otherwise noted)

- 1. Adds \$165,700 to provide second-year operating funds for the Financial Assistance for Agriculture program.
- 2. Converts positions in the Plant Pest and Disease Control program from special to general funds by reducing 23.00 permanent positions and \$1,825,885 in special funds; and adding 23.00 permanent positions and \$1,407,252.
- 3. Adds \$800,000 to include settlement funds received in FY 21 to establish a pesticide disposal program.
- 4. Adds \$1,474,000 (\$574,000 non-recurring) for various agricultural development and biosecurity projects in various programs.
- 5. Adds \$800,000 and \$800,000 in special funds (both non-recurring) to clear debris from a stream on Kauai.
- 6. Adds \$253,236; 207,050 in special funds; and \$122,085 in revolving funds to restore funding for positions in various programs.