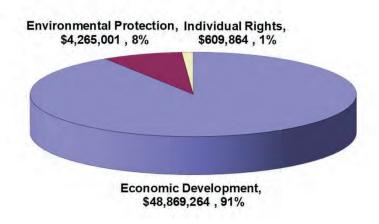

### **MAJOR PROGRAM AREAS**

The Department of Agriculture has programs in the following major program areas:

| Economic I | Development                           | AGR 171    | Agricultural Development and Marketing |
|------------|---------------------------------------|------------|----------------------------------------|
| AGR 101    | Financial Assistance for Agriculture  | AGR 192    | General Administration for Agriculture |
| AGR 122    | Plant Pest and Disease Control        |            |                                        |
| AGR 131    | Rabies Quarantine                     | Environme  | ental Protection                       |
| AGR 132    | Animal Disease Control                | AGR 846    | Pesticides                             |
| AGR 141    | Agricultural Resource Management      |            |                                        |
| AGR 151    | Quality and Price Assurance           | Individual | Rights                                 |
| AGR 153    | Aquaculture Development               | AGR 812    | Measurement Standards                  |
| AGR 161    | Agribusiness Development and Research |            |                                        |