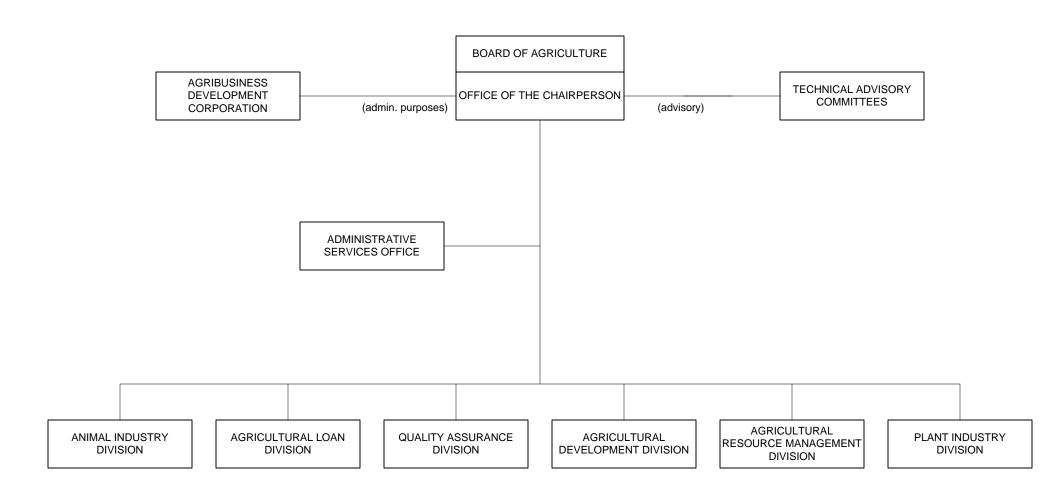

# **Department of Agriculture**

# STATE OF HAWAII DEPARTMENT OF AGRICULTURE ORGANIZATION CHART



# DEPARTMENT OF AGRICULTURE Department Summary

### Mission Statement

To further expand the role of Hawaii's agricultural industry to benefit the well-being of our island society by diversifying the economy, protecting resources important for agricultural production, and gaining greater self-sufficiency in food production.

### **Department Goals**

To conserve and develop essential agricultural resources and infrastructure; to gain access to and develop local, domestic, and international markets for Hawaii's agricultural products; to conserve and protect suitable agricultural lands and water; to promote Hawaii's food self-sufficiency; to raise public awareness of the importance of agriculture to the State's economy, environment, and as a profession; to implement programs to safeguard H