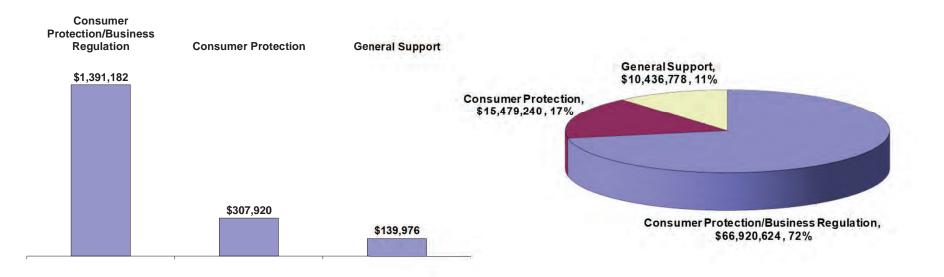

### FY 2023 Supplemental Operating Budget Adjustments by Major Program

### FY 2023 Supplemental Operating Budget