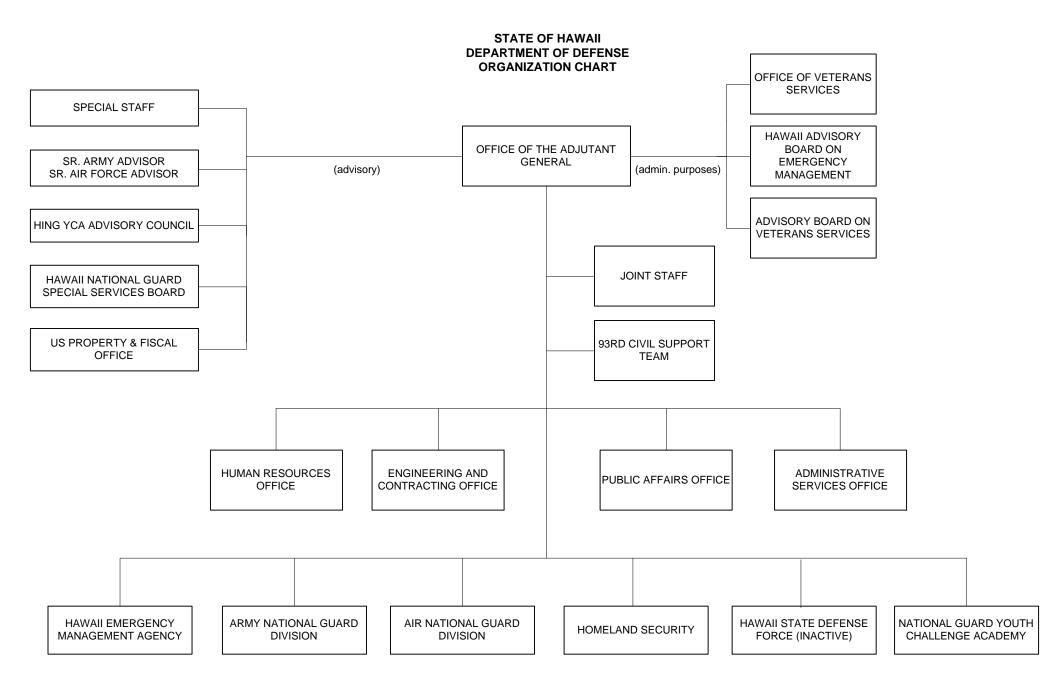

# **Department of Defense**

# DEPARTMENT OF DEFENSE Department Summary

### DEPARTMENT OF DEFENSE MAJOR FUNCTIONS

- Provides for the defense, safety and welfare of the people of Hawaii.
- Maintains its readiness to respond to the needs of the people in the event of war or devastation originating from either natural or human-caused disasters.
- To meet its federal mission as part of the military reserve component, the Hawaii National Guard, consisting of the Army and Air National Guard divisions, is manned, trained, equipped and ready for call to active duty by the President in times of national emergency. To meet its State mission, the Hawaii National Guard responds when necessary to protect life and property, preserve peace, order and public safety as directed by competent State authority.
- Coordinates the emergency management planning of all public and private organizations within the islands, minimizes the loss of life and property damage, restores essential public services, and expedites the recovery of

individuals in the event of natural or human-caused mass casualty situations.

- Administers the Youth Challenge Academy, which serves youth at risk by providing life-transforming experience through training under military-like conditions.
- Office of Veterans Services Responsible for the statewide administration, conduct, and coordination of all functions and activities prescribed under Chapter 363, Veterans Rights and Benefits, HRS, for veterans and their dependents.
- Office of Homeland Security Provides a comprehensive program, to protect our people, infrastructure, and government from terrorism and threats of attack as prescribed under Chapter 26, Executive and Administrative Departments, Section 21, Department of Defense.

## **MAJOR PROGRAM AREAS**

The Department of Defense has programs in the following major program areas:

### **Public Safety**

- DEF 110 Amelioration of Physical Disasters
- DEF 116 Hawaii Army and Air National Guard
- DEF 118 Hawaii Emergency Management Agency