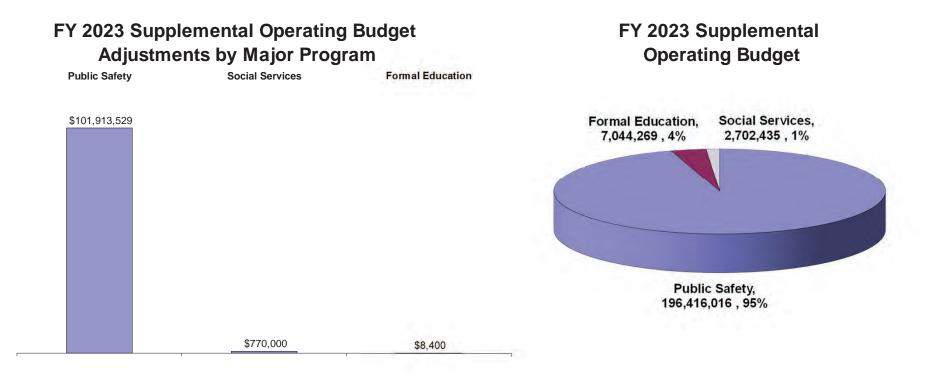

Highlights: (general funds and FY 23 unless otherwise noted)

- 1. Adds \$61,849,216 in American Rescue Plan funds to address Safe Travel requirements, National Guards costs and other COVID-19 expenditures.
- 2. Adds \$7,233,000 in general funds and \$24,700,000 in other federal funds from the Hazard Mitigation Federal Grants to provide contingency funding for statewide COVID-19 operations.
- 3. Adds \$5,000,000 to restore the Major Disaster Fund pursuant to Chapter 127A-16, Hawai'i Revised Statutes.
- 4. Adds \$1,743,572 in operating funds for the increased utility expenditures in various programs.
- 5. Adds non-recurring funds of \$770,000 for equipment and removal of albizzia trees at the Hawai'i State Veterans Cemetery.
- 6. Adds 26.00 temporary positions (10.50 in Federal funds and 15.50 in other federal funds), \$247,841 in Federal funds and \$964,824 in other federal funds; and tradesoff \$447,751 in Federal funds from other current expenses to payroll, to fund various disaster positions under Hawai'i Emergency Management Agency (HI-EMA).
- Adds 3.00 temporary positions in Federal funds and trades off \$184,530 in Federal funds from other current expenses to payroll; reduces 13.00 temporary positions (7.00 in general funds and 6.00 in other federal funds) and 455,095 (167,908 in general funds and 287,187 in other federal funds) as housekeeping adjustments to reconcile the budget details of HI-EMA (DEF 118).
- 8. Adds 3.00 permanent positions (1.25 in general funds and 1.75 in other federal funds), 1.00 temporary position in other federal funds and 159,420 in general funds; reduces 1.00 temporary position in general funds; and trades off \$184,023 in other federal funds from other current expenses to payroll as housekeeping adjustments to reconcile the budget details of Amelioration of Physical Disasters (DEF 110).