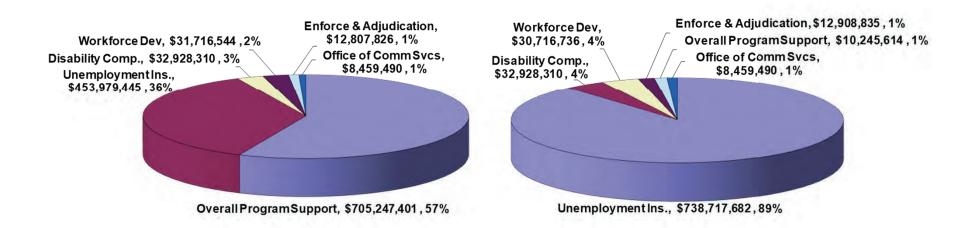

#### Department of Labor and Industrial Relations Operating Budget

|                             |      | Act 88/2021 + other / | Act 88/2021 + other |             |             |               |             |
|-----------------------------|------|-----------------------|---------------------|-------------|-------------|---------------|-------------|
|                             |      | budget acts           | budget acts         | FY 2022     | FY 2023     | Total         | Total       |
|                             |      | FY 2022               | FY 2023             | Adjustments | Adjustments | FY 2022       | FY 2023     |
| Funding Sources: Positions  | Perm | 169.73                | 169.73              | -           | 1.00        | 169.73        | 170.73      |
|                             | Temp | 14.62                 | 14.62               | -           | (2.66)      | 14.62         | 11.96       |
| General Funds               | \$   | 15,986,927            | 15,986,927          | -           | -           | 15,986,927    | 15,986,927  |
|                             | Perm | -                     | -                   | -           | -           | -             | -           |
|                             | Temp | 12.00                 | 12.00               | -           | (12.00)     | 12.00         | -           |
| Special Funds               | \$   | 8,687,328             | 8,687,328           | -           | -           | 8,687,328     | 8,687,328   |
|                             | Perm | 216.70                | 216.70              | -           | 54.00       | 216.70        | 270.70      |
|                             | Temp | 16.00                 | 16.00               | -           | 22.00       | 16.00         | 38.00       |
| Federal Funds               | \$   | 45,576,028            | 45,576,028          | -           | (764,028)   | 45,576,028    | 44,812,000  |
|                             | Perm | 66.07                 | 66.07               | -           | (13.00)     | 66.07         | 53.07       |
|                             | Temp | 7.88                  | 7.88                | -           | (1.34)      | 7.88          | 6.54        |
| Other Federal Funds         | \$   | 11,711,437            | 11,711,437          | -           | 510,504     | 11,711,437    | 12,221,941  |
|                             | Perm | 20.00                 | 20.00               | -           | (20.00)     | 20.00         | -           |
|                             | Temp | -                     | -                   | -           | -           | -             | -           |
| County Funds                | \$   | 2,000,000             | 2,000,000           | -           | (2,000,000) | 2,000,000     | -           |
|                             | Perm | 11.00                 | 11.00               | -           | -           | 11.00         | 11.00       |
|                             | Temp | 5.00                  | 5.00                | -           | -           | 5.00          | 5.00        |
| Trust Funds                 | \$   | 382,050,965           | 382,050,965         | -           | 321,000,000 | 382,050,965   | 703,050,965 |
|                             | Perm | 12.00                 | 12.00               | -           | (12.00)     | 12.00         | -           |
|                             | Temp | 20.00                 | 20.00               | -           | (20.00)     | 20.00         | -           |
| Interdepartmental Transfers | \$   | 2,891,173             | 2,891,173           | -           | -           | 2,891,173     | 2,891,173   |
|                             | Perm | -                     | -                   | -           | -           | -             | -           |
|                             | Temp | -                     | -                   | -           | -           | -             | -           |
| American Rescue Plan Fds    | \$   | 773,794,328           | 43,633,112          | (252,391)   | -           | 773,541,937   | 43,633,112  |
|                             | Perm | 19.00                 | 19.00               | -           | -           | 19.00         | 19.00       |
|                             | Temp | -                     | -                   | -           | -           | -             | -           |
| Revolving Funds             | \$   | 2,693,221             | 2,693,221           | -           | -           | 2,693,221     | 2,693,221   |
| -                           | Perm | 514.50                | 514.50              | -           | 10.00       | 514.50        | 524.50      |
|                             | Temp | 75.50                 | 75.50               | -           | (14.00)     | 75.50         | 61.50       |
| Total Requirements          | \$   | 1,245,391,407         | 515,230,191         | (252,391)   | 318,746,476 | 1,245,139,016 | 833,976,667 |

## EXECUTIVE SUPPLEMENTAL BUDGET (IN DOLLARS)

|                       |                      |            | <b>`</b>             | JULLARS              |                     |                      |               |               |         |
|-----------------------|----------------------|------------|----------------------|----------------------|---------------------|----------------------|---------------|---------------|---------|
| PROGRAM TITLE: EMPL   | OYMENT               | FY 2022 -  |                      |                      | FY 2023 -           |                      | BIEN          | NIUM TOTALS — |         |
|                       | CURRENT              | FT 2022 -  | RECOMMEND            | CURRENT              | F1 2023 -           | RECOMMEND            | CURRENT       | RECOMMEND     | PERCENT |
| PROGRAM COSTS         | APPRN                | ADJUSTMENT | APPRN                | APPRN                | ADJUSTMENT          | APPRN                | BIENNIUM      | BIENNIUM      | CHANGE  |
| OPERATING             | 514.50*              | *          | 514.50*              | 514.50*              | 10.00*              | 524.50*              | *             |               | *       |
|                       | 75.50**              | **         | 75.50**              | 75.50**              | -14.00**            | 61.50**              | **            |               | **      |
| PERSONAL SERVICES     | 77,076,301           |            | 77,076,301           | 62,491,301           | 128,020             | 62,619,321           | 139,567,602   | 139,695,622   | 2       |
| OTH CURRENT EXPENSES  | 1,167,836,106        | -252,391   | 1,167,583,715        | 452,724,890          | 318,618,456         | 771,343,346          | 1,620,560,996 | 1,938,927,061 |         |
| EQUIPMENT             | 479,000              |            | 479,000              | 14,000               |                     | 14,000               | 493,000       | 493,000       |         |
| TOTAL OPERATING COST  | 1,245,391,407        | -252,391   | 1,245,139,016        | 515,230,191          | 318,746,476         | 833,976,667          | 1,760,621,598 | 2,079,115,683 | 18.09   |
| BY MEANS OF FINANCING |                      |            |                      |                      |                     |                      |               |               |         |
|                       | 169.73*              | *          | 169.73*              | 169.73*              | 1.00*               | 170.73*              | *             |               | *       |
|                       | 14.62**              | **         | 14.02                | 14.62**              | -2.66**             |                      | **            |               | **      |
| GENERAL FUND          | 15,986,927           |            | 15,986,927           | 15,986,927           |                     | 15,986,927           | 31,973,854    | 31,973,854    |         |
|                       | *                    | *          | *                    | *                    | *                   | *                    | *             |               | *       |
|                       | 12.00**              | **         | 12.00                | 12.00**              | -12.00**            | **                   | **            |               | **      |
| SPECIAL FUND          | 8,687,328            |            | 8,687,328            | 8,687,328            | - /                 | 8,687,328            | 17,374,656    | 17,374,656    | ;<br>   |
|                       | 216.70*              | **         | 216.70*              | 216.70*              | 54.00*              | 270.70*              | **            |               | **      |
|                       | 16.00**              |            | 10.00                | 16.00**              | 22.00**             |                      |               |               |         |
| FEDERAL FUNDS         | 45,576,028<br>66.07* | *          | 45,576,028<br>66.07* | 45,576,028<br>66.07* | -764,028<br>-13.00* | 44,812,000<br>53.07* | 91,152,056    | 90,388,028    | *       |
|                       | 7.88**               | **         | 7.88**               | 7.88**               | -1.34**             | 6.54**               | **            |               | **      |
| OTHER FEDERAL FUNDS   | 11,711,437           |            | 11,711,437           | 11,711,437           | 510,504             | 12,221,941           | 23,422,874    | 23,933,378    |         |
| OTHERTEDERALTONDS     | 20.00*               | *          | 20.00*               | 20.00*               | -20.00*             | *                    | 20,422,074    | 23,333,370    | *       |
|                       | 20.00                | **         |                      | 20.00                | 20.00               | **                   | **            |               | **      |
| COUNTY FUNDS          | 2,000,000            |            | 2,000,000            | 2,000,000            | -2,000,000          |                      | 4,000,000     | 2,000,000     | )       |
| 0000000000000         | 11.00*               | *          | 11.00*               | 11.00*               | _,000,000           | 11.00*               | *             | _,000,000     | *       |
|                       | 5.00**               | **         | 5.00**               | 5.00**               | **                  | 5.00**               | **            |               | **      |
| TRUST FUNDS           | 382,050,965          |            | 382,050,965          | 382,050,965          | 321,000,000         | 703,050,965          | 764,101,930   | 1,085,101,930 | )       |
|                       | 12.00*               | *          | 12.00*               | 12.00*               | -12.00*             | *                    | *             |               | *       |
|                       | 20.00**              | **         | 20.00**              | 20.00**              | -20.00**            | **                   | **            |               | **      |
| INTERDEPT. TRANSF     | 2,891,173            |            | 2,891,173            | 2,891,173            |                     | 2,891,173            | 5,782,346     | 5,782,346     | ;       |
|                       | *                    | *          | *                    | *                    | *                   | *                    | *             |               | *       |
|                       | **                   | **         | **                   | **                   | **                  |                      | **            |               | **      |
| A R P FUNDS           | 773,794,328          | -252,391   | 773,541,937          | 43,633,112           |                     | 43,633,112           | 817,427,440   | 817,175,049   |         |
|                       | 19.00*               | *          | 19.00*               | 19.00*               | *                   | 19.00*               | *             |               | *       |
|                       | **                   | **         | **                   | **                   | **                  | **                   | **            |               | **      |
| REVOLVING FUND        | 2,693,221            |            | 2,693,221            | 2,693,221            |                     | 2,693,221            | 5,386,442     | 5,386,442     |         |

## EXECUTIVE SUPPLEMENTAL BUDGET

(IN DOLLARS)

| PROGRAM TITLE: UNEMP                                               | LOYMENT INSUR                        | ANCE PROGRAM | (                                    | DOLLANO                             |                                   |                                     |                                      |                                        |                   |
|--------------------------------------------------------------------|--------------------------------------|--------------|--------------------------------------|-------------------------------------|-----------------------------------|-------------------------------------|--------------------------------------|----------------------------------------|-------------------|
| PROGRAM COSTS                                                      | CURRENT<br>APPRN                     | ADJUSTMENT   | RECOMMEND<br>APPRN                   | CURRENT<br>APPRN                    | ADJUSTMENT                        | RECOMMEND<br>APPRN                  | CURRENT<br>BIENNIUM                  | IUM TOTALS<br>RECOMMEND<br>BIENNIUM    | PERCENT<br>CHANGE |
| OPERATING                                                          | 182.50*<br>10.00**                   | *            | * 182.50*<br>* 10.00**               | 182.50*<br>10.00**                  | 10.00*<br>-10.00**                | 192.50*<br>**                       | *                                    | •                                      | *                 |
| PERSONAL SERVICES<br>OTH CURRENT EXPENSES<br>EQUIPMENT             | 46,676,656<br>406,823,789<br>479,000 |              | 46,676,656<br>406,823,789<br>479,000 | 32,091,656<br>386,873,789<br>14,000 | 319,738,237                       | 32,091,656<br>706,612,026<br>14,000 | 78,768,312<br>793,697,578<br>493,000 | 78,768,312<br>1,113,435,815<br>493,000 |                   |
| TOTAL OPERATING COST                                               | 453,979,445                          |              | 453,979,445                          | 418,979,445                         | 319,738,237                       | 738,717,682                         | 872,958,890                          | 1,192,697,127                          | 36.63             |
| BY MEANS OF FINANCING                                              | *                                    | *            | *                                    | *                                   | *                                 | *                                   | *                                    |                                        | *                 |
| SPECIAL FUND                                                       | 10.00**<br>3,117,682<br>180.00*      | *            | 3,117,682<br>180.00*                 | 10.00**<br>3,117,682<br>180.00*     | -10.00**<br>12.50*                | **<br>3,117,682<br>192.50*          | **<br>6,235,364<br>*                 | 6,235,364                              | *                 |
| FEDERAL FUNDS                                                      | **<br>22,695,417<br>2.50*<br>**      | *:           | 22,695,417<br>2.50*                  | **<br>22,695,417<br>2.50*<br>**     | **<br>-1,095,417<br>-2.50*<br>**  | **<br>21,600,000<br>*               | **<br>45,390,834<br>*                | 44,295,417                             | **                |
| OTHER FEDERAL FUNDS                                                | 166,346                              | *            | 166,346<br>*                         | 166,346                             | -166,346                          | *                                   | 332,692                              | 166,346                                | *                 |
| TRUST FUNDS                                                        | **<br>358,000,000<br>*               | *:           | * **<br>358,000,000<br>*             | **<br>358,000,000<br>*              | **<br>321,000,000<br>*            | **<br>679,000,000<br>*              | **<br>716,000,000<br>*               | 1,037,000,000                          | **                |
| A R P FUNDS                                                        | **<br>70,000,000                     | **           | * **<br>70,000,000                   | **<br>35,000,000                    | **                                | **<br>35,000,000                    | **<br>105,000,000                    | 105,000,000                            | **                |
| TOTAL PERM POSITIONS<br>TOTAL TEMP POSITIONS<br>TOTAL PROGRAM COST | 182.50*<br>10.00**<br>453,979,445    | *:           | 182.50*<br>* 10.00**<br>453,979,445  | 182.50*<br>10.00**<br>418,979,445   | 10.00*<br>-10.00**<br>319,738,237 | 192.50*<br>**<br>738,717,682        | *<br>**<br>872,958,890               | 1,192,697,127                          | *<br>***<br>36.63 |