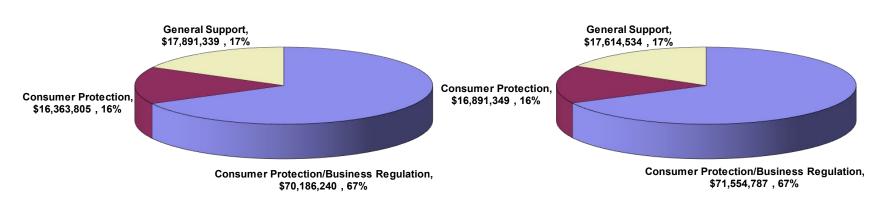

s.

# **Department Goals**

To develop rational business regulation; to achieve fairness and public confidence in the marketplace; and to foster sound consumer practices.

| Significant Measures of Effectiveness                                | FY 2024 | FY 2025 |
|----------------------------------------------------------------------|---------|---------|
| 1. Percent of homes where cable TV service is available in the state | 99      | 99      |
| 2. Percent of alternate energy sources used by electric utilities    | 39      | 39      |
| 3. Average number of days to process corporation, partnership, LLC,  | 3       | 3       |
| tradenames with regular handling                                     |         |         |

FB 2023-2025 Operating Budget by Major Program Area FY 2024 FY 2025



# DEPARTMENT OF COMMERCE AND CONSUMER AFFAIRS MAJOR FUNCTIONS

- Develops standards relating to the licensing of and general supervision over the conduct of the financial services industry, the securities industry, professions, businesses, trades, and insurance companies.
- Coordinates consumer protection activities in the State; conducts investigations, research, and enforces laws, rules, and regulations in the area of consumer protection; provides consumer education services and programs.
- Represents, protects, and advances the interest of consumers of utility and interisland water carrier services; conducts investigations; assists and cooperates with Federal, State, and local agencies to protect the consumer's interests.
- Regulates public utilities to ensure regulated companies effi