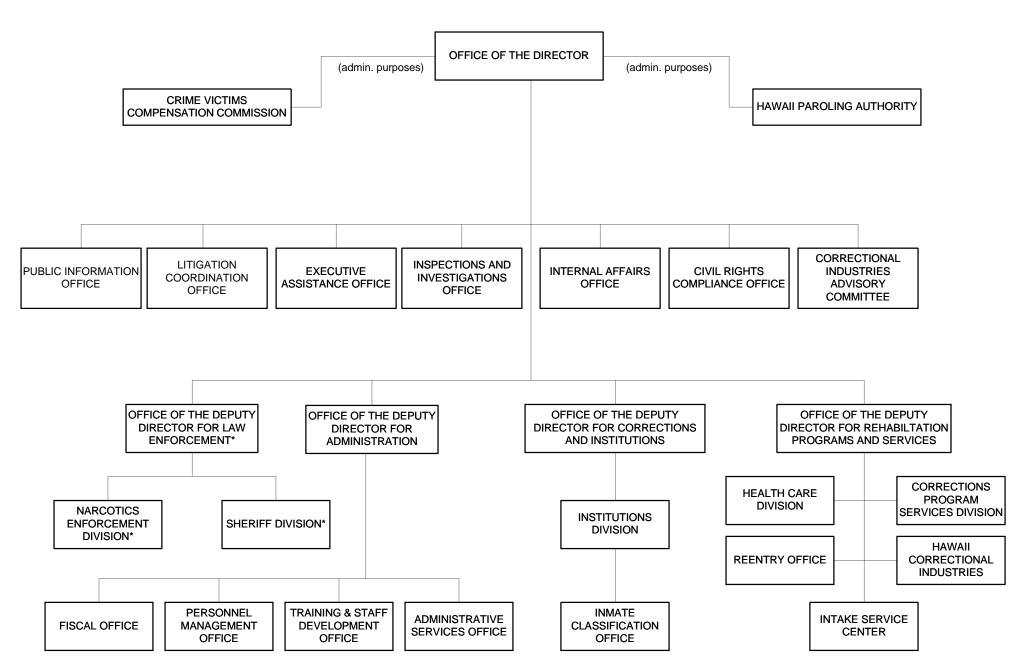

## STATE OF HAWAII DEPARTMENT OF PUBLIC SAFETY/ CORRECTIONS AND REHABILITATION ORGANIZATION CHART

<sup>\*</sup> Per Act 278, SLH 2022, Office of the Deputy Director for Law Enforcement, Narcotics Enforcement Division and Sheriff Division will be transferred to the Department of Law Enforcement effective January 1, 2024

NOTE: Act 278, SLH 2022, established the Department of Law Enforcement, consolidated law enforcement services from various departments, and provided restructuring of the Department of Public Safety to the Department of Corrections and Rehabilitation. Effective January 1, 2024, the Narcotics Enforcement Division and Sheriff Division transfer to the new department.