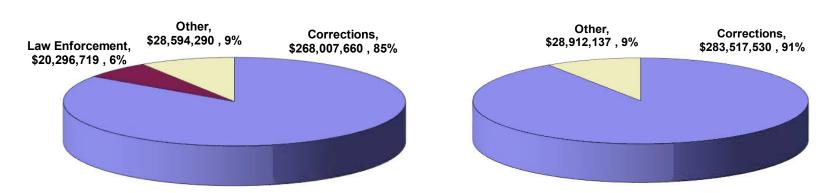

## FB 2023-2025 Operating Budget by Major Program Area FY 2024 FY 2025

#### **Public Safety**

| Corrections |                                       | Law Enforce  | <u>ement</u>                            |
|-------------|---------------------------------------|--------------|-----------------------------------------|
| PSD 402     | Halawa Correctional Facility          | PSD 502      | Narcotics Enforcement                   |
| PSD 403     | Kulani Correctional Facility          | PSD 503      | Sheriff                                 |
| PSD 404     | Waiawa Correctional Facility          |              |                                         |
| PSD 405     | Hawaii Community Correctional Center  | <u>Other</u> |                                         |
| PSD 406     | Maui Community Correctional Center    | PSD 611      | Adult Parole Determinations             |
| PSD 407     | Oahu Community Correctional Center    | PSD 612      | Adult Parole Supervision and Counseling |
| PSD 408     | Kauai Community Correctional Center   | PSD 613      | Crime Victim Compensation Commission    |
| PSD 409     | Women's Community Correctional Center | PSD 900      | General Administration                  |
| PSD 410     | Intake Service Centers                |              |                                         |
| PSD 420     | Corrections Program Services          |              |                                         |
| PSD 421     | Health Care                           |              |                                         |
| PSD 422     | Hawaii Correctional Industries        |              |                                         |
| PSD 808     | Non-State Facilities                  |              |                                         |