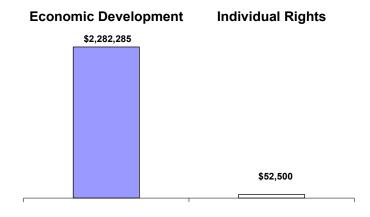

## **EXECUTIVE SUPPLEMENTAL BUDGET** (IN DOLLARS)

PROGRAM ID: PROGRAM STRUCTURE NO:

AGR-01

**ECONOMIC DEVELOPMENT** 

PROGRAM TITLE: FY 2024 FY 2025 - BIENNIUM TOTALS CURRENT RECOMMEND CURRENT RECOMMEND CURRENT PERCENT RECOMMEND APPRN **APPRN APPRN** APPRN **BIENNIUM PROGRAM COSTS ADJUSTMENT ADJUSTMENT** BIENNIUM CHANGE **OPERATING** 291.00\* 291.00\* 291.00\* 3.50\* 294.50\* 11.50\*\* 11.50\* 11.50\*\* -6.50\*\* 5.00\* PERSONAL SERVICES 26.870.878 -170.791 27.809.530 54.851.199 54.680.408 26.870.878 27.980.321 OTH CURRENT EXPENSES 32,340,172 32,340,172 24,774,672 2,420,000 27,194,672 57,114,844 59,534,844 **EQUIPMENT** 179,600 179,600 9,000 9,000 188,600 188,600 MOTOR VEHICLES 110.000 110.000 33.076 33.076 110.000 143.076 TOTAL OPERATING COST 59,500,650 59.500.650 52.763.993 2.282.285 55.046.278 112.264.643 114.546.928 2.03 BY MEANS OF FINANCING 187.68\* 4.50\* 192.18\* 187.68\* 187.68\* 2,040,376 GENERAL FUND 25.976.073 25.976.073 18,737,741 20.778.117 44.713.814 46,754,190 92.82\* 92.82\* 92.82\* 92.82\* \*\* \*\* \*\* SPECIAL FUND 16.502.957 16.502.957 16,924,472 733,076 17.657.548 33,427,429 34,160,505 0.75\* $0.75^{*}$ 0.75\*0.75\*\*\* \*\* FEDERAL FUNDS 2.151.568 2.151.568 2,151,568 2.151.568 4,303,136 4,303,136 1.25\* 1.25\* 1.25\* 1.25 \*\* \*\* 5.00\*\* 5.00\* 5.00\*\* 5.00\* OTHER FEDERAL FUNDS 6,394,693 6,394,693 6,394,693 6,394,693 12,789,386 12,789,386 1.00\* 1.00\* 1.00\* -1.00\* TRUST FUNDS 847.240 847.240 883,978 -71.016 812.962 1,731,218 1,660,202 \*\* INTERDEPT, TRANSF 212.095 212,095 212,095 212,095 424,190 424,190 7.50\* 7.50\* 7.50\* 7.50\* 6.50\*\* 6.50\* 6.50\*\* -6.50\*\* **REVOLVING FUND** 7,416,024 7.039.295 14.455.319 7.416.024 7.459.446 -420.151 14.875.470 CAPITAL INVESTMENT **PLANS** 4,000 4,000 4,000 LAND ACQUISITION 1.000 1.000 1.000 DESIGN 4,699,000 4,699,000 2,099,000 2,099,000 6,798,000 CONSTRUCTION 21,399,000 21,399,000 35,892,000 35,892,000 57,291,000 **EQUIPMENT** 2,000 2,000 5,000 5,000 7,000 **#LUMP SUM** 26,100,000 -26,100,000 26,100,000 TOTAL CAPITAL COST 26.100.000 26.100.000 38.001.000 38.001.000 26.100.000 64.101.000 145.60