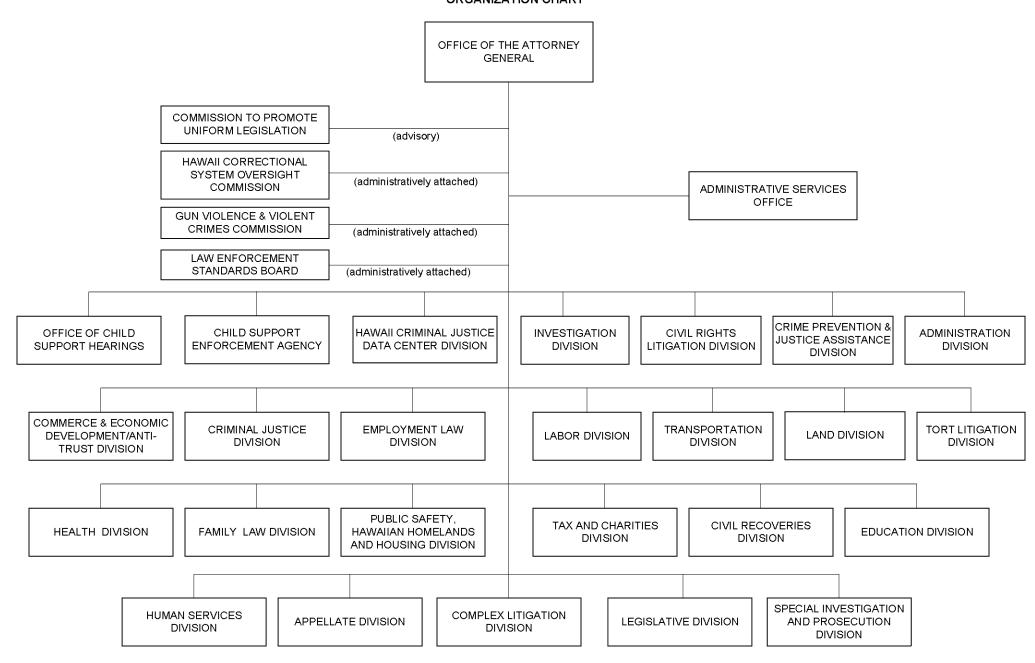

# **Department of the Attorney General**

# STATE OF HAWAII DEPARTMENT OF ATTORNEY GENERAL ORGANIZATION CHART



# DEPARTMENT OF THE ATTORNEY GENERAL Department Summary

### Mission Statement

To provide legal and other services to the State, including the agencies, officers, and employees of the executive, legislative, and judicial branches of the Hawaii government.

### **Department Goals**

To safeguard the rights and interests of the people of the State of Hawaii by being the defender of and advocate for the people and undertaking appropriate legal and other actions on their behalf; to protect the State's interest in legal matters by providing timely legal advice and representation to the executive, legislative, and judicial branches; to preserve, protect, and defend the constitution and laws of the State of Hawaii and the United States; to enforce the State's constitution and laws, and to faci