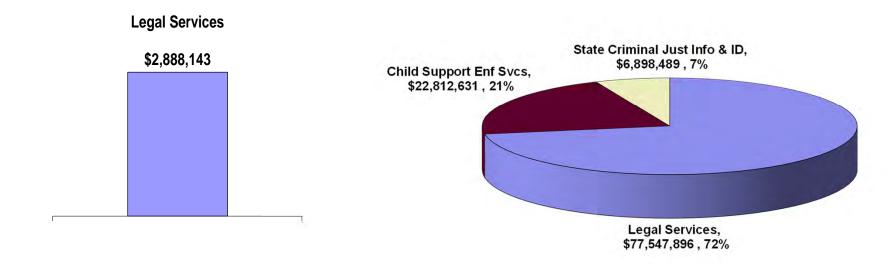

### **Department of the Attorney General Operating Budget**

|                             |      | Act 164/2023<br>FY 2024 | Act 164/2023<br>FY 2025 | FY 2024<br>Adjustments | FY 2025<br>Adjustments | Total<br>FY 2024 | Total<br>FY 2025 |
|-----------------------------|------|-------------------------|-------------------------|------------------------|------------------------|------------------|------------------|
| Funding Sources: Positions  | Perm | 392.94                  | 389.94                  |                        | 8.00                   | 392.94           | 397.94           |
| _                           | Temp | 18.51                   | 18.51                   |                        | 0.50                   | 18.51            | 19.01            |
| General Funds               | \$   | 48,767,486              | 45,149,158              |                        | 3,167,452              | 48,767,486       | 48,316,610       |
|                             | Perm | 31.40                   | 29.40                   |                        | -                      | 31.40            | 29.40            |
|                             | Temp | 1.00                    | 1.00                    |                        | -                      | 1.00             | 1.00             |
| Special Funds               | \$   | 5,270,492               | 5,401,844               |                        | -                      | 5,270,492        | 5,401,844        |
|                             | Perm | -                       | -                       |                        | -                      | -                | -                |
|                             | Temp | 5.73                    | 5.73                    |                        | (0.50)                 | 5.73             | 5.23             |
| Federal Funds               | \$   | 11,715,410              | 11,715,410              |                        | (73,740)               | 11,715,410       | 11,641,670       |
|                             | Perm | 159.64                  | 159.24                  |                        | -                      | 159.64           | 159.24           |
|                             | Temp | 1.66                    | 1.16                    |                        | -                      | 1.66             | 1.16             |
| Other Federal Funds         | \$   | 26,113,594              | 22,637,544              |                        | -                      | 26,113,594       | 22,637,544       |
|                             | Perm | 1.00                    | 1.00                    |                        | -                      | 1.00             | 1.00             |
|                             | Temp | -                       | -                       |                        | -                      | -                | -                |
| Trust Funds                 | \$   | 6,271,855               | 6,293,690               |                        | -                      | 6,271,855        | 6,293,690        |
|                             | Perm | 118.20                  | 114.60                  |                        | (1.00)                 | 118.20           | 113.60           |
|                             | Temp | 29.60                   | 19.10                   |                        | -                      | 29.60            | 19.10            |
| Interdepartmental Transfers | \$   | 19,477,004              | 19,685,896              |                        | (205,569)              | 19,477,004       | 19,480,327       |
|                             | Perm | 30.10                   | 30.10                   |                        | -                      | 30.10            | 30.10            |
|                             | Temp | 2.00                    | 2.00                    |                        | -                      | 2.00             | 2.00             |
| Revolving Funds             | \$   | 7,331,950               | 7,424,834               |                        | -                      | 7,331,950        | 7,424,834        |
|                             | Perm | 733.28                  | 724.28                  | -                      | 7.00                   | 733.28           | 731.28           |
|                             | Temp | 58.50                   | 47.50                   | -                      | -                      | 58.50            | 47.50            |
| Total Requirements          | \$   | 124,947,791             | 118,308,376             | -                      | 2,888,143              | 124,947,791      | 121,196,519      |