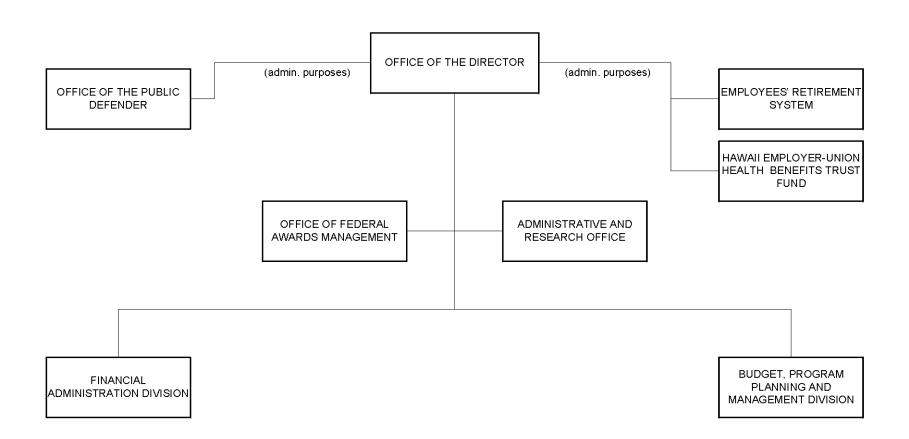

# STATE OF HAWAII DEPARTMENT OF BUDGET AND FINANCE ORGANIZATION CHART

# DEPARTMENT OF BUDGET AND FINANCE MAJOR FUNCTIONS

- Administers the multi-year program and financial plan and executive budget, management improvement, and financial management programs of the State under the general direction of the Governor.
- Coordinates State budget services and prepares the Governor's budget for submission to the legislature; administers the financial affairs of the State.
- Plans, directs, and coordinates the State's investments and financing programs.

- Directs and coordinates a statewide retirement benefits program for State and county government employees.
- Administers health and life insurance benefits for eligible State and county active and retired public employees and dependents.
- Provides comprehensive legal and related services to persons who are financially unable to obtain legal and related services.

# **MAJOR PROGRAM AREAS**

The Department of Budget and Finance has programs in the following major program areas:

| Governmen | t-Wide Support                         | Formal Edu   | ucation                            |
|-----------|----------------------------------------|--------------|------------------------------------|
| BUF 101   | Departmental Administration and Budget | BUF 725      | Debt Service Payments – DOE        |
|           | Division                               | BUF 728      | Debt Service Payments – UH         |
| BUF 102   | Collective Bargaining – Statewide      | BUF 745      | Retirement Benefits Payments – DOE |
| BUF 103   | Vacation Payout – Statewide            | BUF 748      | Retirement Benefits Payments – UH  |
| BUF 115   | Financial Administration               | BUF 765      | Health Premium Payments – DOE      |
| BUF 141   | Employees' Retirement System           | BUF 768      | Health Premium Payments – UH       |
| BUF 143   | Hawaii Employer–Union Trust Fund       |              |                                    |
| BUF 721   | Debt Service Payments – State          | Individual I | Rights                             |
| BUF 741   | Retirement Benefits Payments – State   | BUF 151      | Office of the Public Defender      |
| BUF 761   | Health Premium Payments – State        |              |                                    |
| BUF 762   | Health Premium Payments – ARC          |              |                                    |