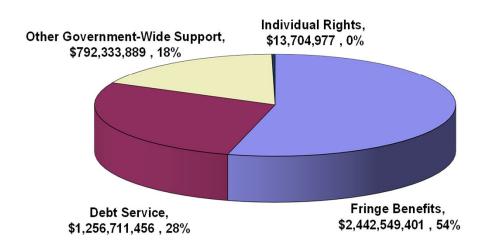

# Fringe Benefits Wide Support Individual Rights \$254,205,598 \$126,000 \$(17,107,909)