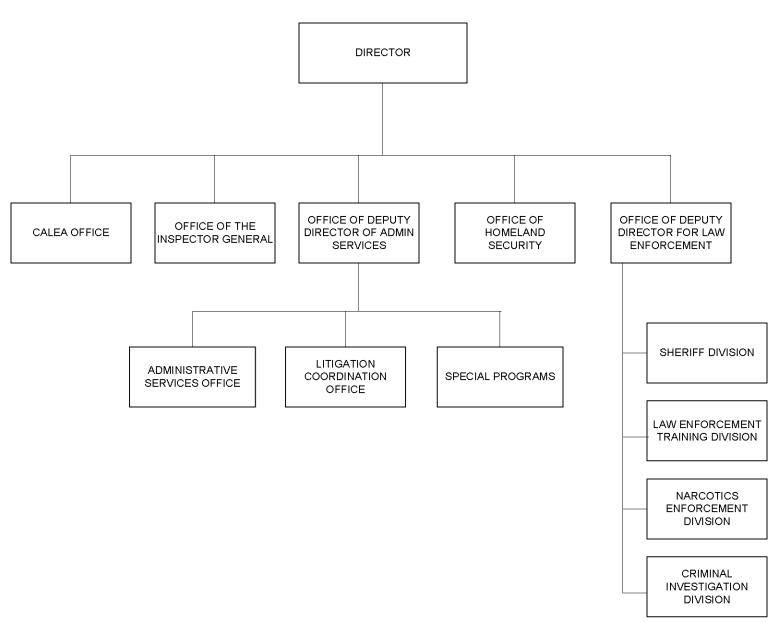

# **Department of Law Enforcement**

#### STATE OF HAWAII DEPARTMENT OF LAW ENFORCEMENT ORGANIZATION CHART



## DEPARTMENT OF LAW ENFORCEMENT Department Summary

### **Mission Statement**

To stand for safety with respect for all by engaging in just, transparent, unbiased and responsive Law Enforcement, to do so with the spirit of Aloha and dignity and in collaboration with the community; and maintain and build trust and respect as the guardian of constitutional and human rights.

### **Department Goals**

To protect the individual and property from injury and loss caused by criminal actions by providing and coordinating services, facilities, and legislation to preserve the peace; enforce specific laws, rules, and regulations to prevent and control crime; prevent and deter crimes; and serve the legal process.



### DEPARTMENT OF LAW ENFORCEMENT MAJOR FUNCTIONS

- Centralizes the State law enfo