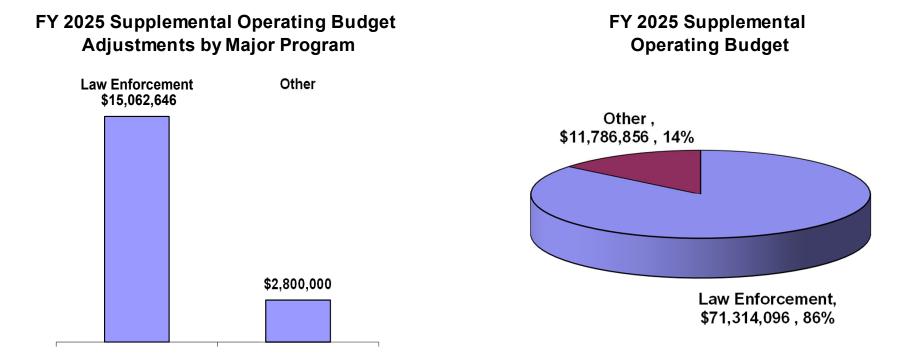

#### **Department of Law Enforcement Operating Budget**

|                             |      | Act 164/2023<br>FY 2024 | Act 164/2023<br>FY 2025 | FY 2024<br>Adjustments | FY 2025<br>Adjustments | Total<br>FY 2024 | Total<br>FY 2025 |
|-----------------------------|------|-------------------------|-------------------------|------------------------|------------------------|------------------|------------------|
| Funding Sources: Positions  | Perm | 415.00                  | 415.00                  |                        | -                      | 415.00           | 415.00           |
| -                           | Temp | 8.50                    | 8.50                    |                        | -                      | 8.50             | 8.50             |
| General Funds               | \$   | 72,977,198              | 41,499,479              |                        | 4,500,250              | 72,977,198       | 45,999,729       |
|                             | Perm | 1.00                    | 1.00                    |                        | -                      | 1.00             | 1.00             |
|                             | Temp | -                       | -                       |                        | -                      | -                | -                |
| Special Funds               | \$   | -                       | -                       |                        | -                      | -                | -                |
|                             | Perm | 3.00                    | 3.00                    |                        | 1.00                   | 3.00             | 4.00             |
|                             | Temp | 5.00                    | 5.00                    |                        | (1.00)                 | 5.00             | 4.00             |
| Federal Funds               | \$   | 854,446                 | 1,744,085               |                        | 3,956,927              | 854,446          | 5,701,012        |
|                             | Perm | -                       | -                       |                        | -                      | -                | -                |
|                             | Temp | 1.00                    | 1.00                    |                        | -                      | 1.00             | 1.00             |
| Other Federal Funds         | \$   | 769,998                 | 1,545,246               |                        | 9,405,469              | 769,998          | 10,950,715       |
|                             | Perm | 102.00                  | 102.00                  |                        | -                      | 102.00           | 102.00           |
|                             | Temp | 5.00                    | 5.00                    |                        | -                      | 5.00             | 5.00             |
| Interdepartmental Transfers | \$   | 12,720,283.00           | 19,445,428.00           |                        | -                      | 12,720,283       | 19,445,428       |
|                             | Perm | 8.00                    | 8.00                    |                        | -                      | 8.00             | 8.00             |
|                             | Temp | -                       | -                       |                        | -                      | -                | -                |
| Revolving Funds             | \$   | 497,320                 | 1,004,068               |                        | -                      | 497,320          | 1,004,068        |
|                             | Perm | 529.00                  | 529.00                  | -                      | 1.00                   | 529.00           | 530.00           |
|                             | Temp | 19.50                   | 19.50                   | -                      | (1.00)                 | 19.50            | 18.50            |
| Total Requirements          | \$   | 87,819,245              | 65,238,306              | -                      | 17,862,646             | 87,819,245       | 83,100,952       |

Highlights: (general funds and FY 25 unless otherwise noted )
1. Adds \$13,362,396 to increase federal fund and other federal fund appropriation ceilings to reflect federal awards anticipated to be transferred from the Department of Defense.

- 2. Adds \$1,500,000 for training equipment and supplies, including firearms and ammunitions.
- 3. Adds \$200,250 for outergear protective equipment for Deputy Sheriffs.
- 4. Adds \$200,000 to continue Illegal Firework Task Force.

5. Adds \$2,600,000 for security guard services and security cameras monitoring at the State Capitol.