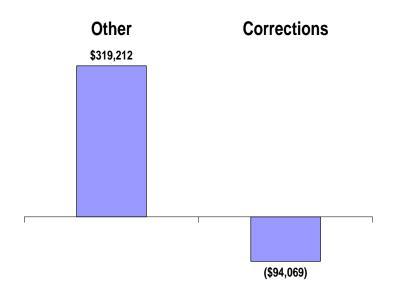

<sup>3.</sup> Trades-off 4.00 full-time equivalent (FTE) Adult Correction Officer (ACO) IV positions and \$319,212 from HCF, OCCC, WCF and WCCC to the Training and Staff Development Office under the General Administration Division.