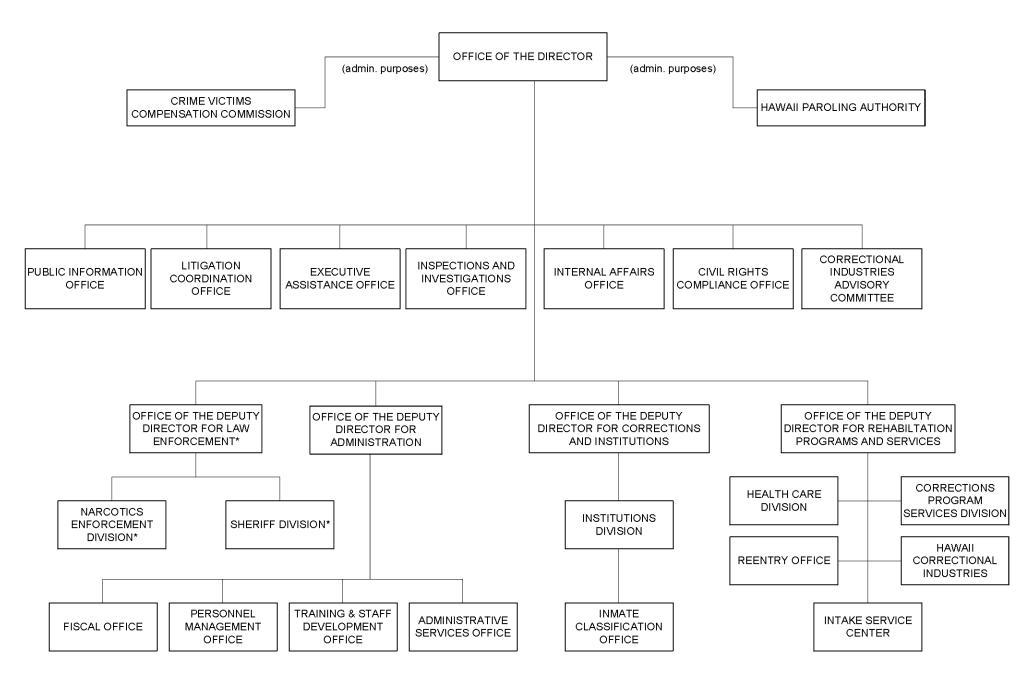

# STATE OF HAWAII DEPARTMENT OF PUBLIC SAFETY! CORRECTIONS AND REHABILITATION ORGANIZATION CHART

<sup>\*</sup> Per Act 278, SLH 2022, Office of the Deputy Director for Law Enforcement, Narcotics Enforcement Division and Sheriff Division will be transferred to the Department of Law Enforcement effective January 1, 2024

NOTE: Act 278, SLH 2022, established the Department of Law Enforcement, consolidated law enforcement services from various departments, and provided restructuring of the Department of Public Safety to the Department of Corrections and Rehabilitation. Effective January 1, 2024, the Narcotics Enforcement Division and Sheriff Division transfer to the new department.