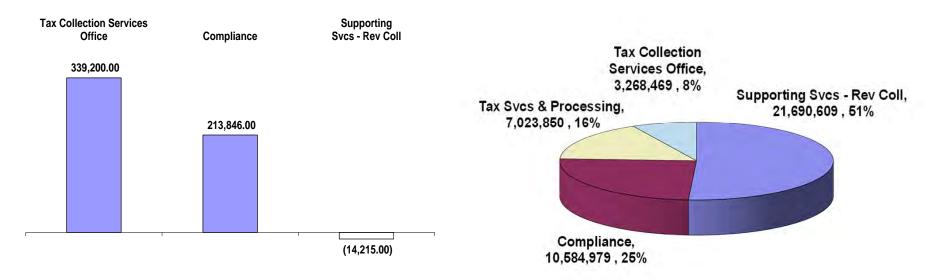

TAX-100 D: 11020101 COMPLIANCE

|                       |           | FY 2024 -  |           |            | FY 2025 -  |            |            | NIUM TOTALS |         |
|-----------------------|-----------|------------|-----------|------------|------------|------------|------------|-------------|---------|
|                       | CURRENT   |            | RECOMMEND | CURRENT    |            | RECOMMEND  | CURRENT    | RECOMMEND F | PERCENT |
| PROGRAM COSTS         | APPRN     | ADJUSTMENT | APPRN     | APPRN      | ADJUSTMENT | APPRN      | BIENNIUM   | BIENNIUM    | CHANGE  |
| OPERATING             | 145.00*   | *          | 145.00*   | 148.00*    | *          | 148.00*    | *          | *           |         |
|                       | **        | **         |           | **         | 1.00**     |            | **         | **          | *       |
| PERSONAL SERVICES     | 9,006,872 |            | 9,006,872 | 9,692,579  | 51,876     | 9,744,455  | 18,699,451 | 18,751,327  |         |
| OTH CURRENT EXPENSES  | 688,554   |            | 688,554   | 678,554    | 161,970    | 840,524    | 1,367,108  | 1,529,078   |         |
| TOTAL OPERATING COST  | 9,695,426 |            | 9,695,426 | 10,371,133 | 213,846    | 10,584,979 | 20,066,559 | 20,280,405  | 1.07    |
| BY MEANS OF FINANCING |           |            |           | I          |            |            |            |             |         |
| BT MEANS OF FINANCING | 145.00*   | *          | 145.00*   | 148.00*    | *          | 148.00*    | *          | *           |         |
|                       | **        | **         |           | **         | 1.00**     |            | **         | **          | *       |
| GENERAL FUND          | 9,695,426 |            | 9,695,426 | 10,371,133 | 213,846    | 10,584,979 | 20,066,559 | 20,280,405  |         |
| TOTAL PERM POSITIONS  | 145.00*   | *          | 145.00*   | 148.00*    | *          | 148.00*    | *          | *           |         |
| TOTAL TEMP POSITIONS  | **        | **         | **        | **         | 1.00**     | 1.00**     | **         | **          | *       |
| TOTAL PROGRAM COST    | 9,695,426 |            | 9,695,426 | 10,371,133 | 213,846    | 10,584,979 | 20,066,559 | 20,280,405  | 1.07    |

| SOLLECTION SERV               |                                                                                                         |                                                                                                                                                                     |                                                                                                                                                                                                                                                                                              |                                                                                                                                                                                                                                                                                                                                                                                                           |                                                                                                                                                                                                                                                                                                                                                                                                                                                                                                 |                                                        |                                                                                                                                                                                                                                                                                                                                                                                      |                                                                                                                                                                                                                                                                                                                                                                                                                                                                                                                                                                                                                                                                                                                               |
|-------------------------------|---------------------------------------------------------------------------------------------------------|---------------------------------------------------------------------------------------------------------------------------------------------------------------------|----------------------------------------------------------------------------------------------------------------------------------------------------------------------------------------------------------------------------------------------------------------------------------------------|-----------------------------------------------------------------------------------------------------------------------------------------------------------------------------------------------------------------------------------------------------------------------------------------------------------------------------------------------------------------------------------------------------------|-------------------------------------------------------------------------------------------------------------------------------------------------------------------------------------------------------------------------------------------------------------------------------------------------------------------------------------------------------------------------------------------------------------------------------------------------------------------------------------------------|--------------------------------------------------------|--------------------------------------------------------------------------------------------------------------------------------------------------------------------------------------------------------------------------------------------------------------------------------------------------------------------------------------------------------------------------------------|-------------------------------------------------------------------------------------------------------------------------------------------------------------------------------------------------------------------------------------------------------------------------------------------------------------------------------------------------------------------------------------------------------------------------------------------------------------------------------------------------------------------------------------------------------------------------------------------------------------------------------------------------------------------------------------------------------------------------------|
| CURRENT                       | FY 2024                                                                                                 | RECOMMEND                                                                                                                                                           | CURRENT                                                                                                                                                                                                                                                                                      | FY 2025 -                                                                                                                                                                                                                                                                                                                                                                                                 | RECOMMEND                                                                                                                                                                                                                                                                                                                                                                                                                                                                                       | CURRENT                                                |                                                                                                                                                                                                                                                                                                                                                                                      | PERCENT                                                                                                                                                                                                                                                                                                                                                                                                                                                                                                                                                                                                                                                                                                                       |
| APPRN                         | ADJUSTMENT                                                                                              | APPRN                                                                                                                                                               | APPRN                                                                                                                                                                                                                                                                                        | ADJUSTMENT                                                                                                                                                                                                                                                                                                                                                                                                | APPRN                                                                                                                                                                                                                                                                                                                                                                                                                                                                                           | BIENNIUM                                               | BIENNIUM                                                                                                                                                                                                                                                                                                                                                                             | CHANGE                                                                                                                                                                                                                                                                                                                                                                                                                                                                                                                                                                                                                                                                                                                        |
| 47.00*                        | *                                                                                                       | 47.00*<br>* 1.00**                                                                                                                                                  | 47.00*                                                                                                                                                                                                                                                                                       | *                                                                                                                                                                                                                                                                                                                                                                                                         | 47.00*                                                                                                                                                                                                                                                                                                                                                                                                                                                                                          | *                                                      |                                                                                                                                                                                                                                                                                                                                                                                      | *                                                                                                                                                                                                                                                                                                                                                                                                                                                                                                                                                                                                                                                                                                                             |
| 2,457,071<br>378,900          |                                                                                                         | 2,457,071<br>378,900                                                                                                                                                | 2,550,369<br>378,900                                                                                                                                                                                                                                                                         | 339,200                                                                                                                                                                                                                                                                                                                                                                                                   | 2,550,369<br>718,100                                                                                                                                                                                                                                                                                                                                                                                                                                                                            | 5,007,440<br>757,800                                   | 5,007,440<br>1,097,000                                                                                                                                                                                                                                                                                                                                                               |                                                                                                                                                                                                                                                                                                                                                                                                                                                                                                                                                                                                                                                                                                                               |
| 2,835,971                     |                                                                                                         | 2,835,971                                                                                                                                                           | 2,929,269                                                                                                                                                                                                                                                                                    | 339,200                                                                                                                                                                                                                                                                                                                                                                                                   | 3,268,469                                                                                                                                                                                                                                                                                                                                                                                                                                                                                       | 5,765,240                                              | 6,104,440                                                                                                                                                                                                                                                                                                                                                                            | 5.88                                                                                                                                                                                                                                                                                                                                                                                                                                                                                                                                                                                                                                                                                                                          |
| 47.00*                        | *                                                                                                       | 47.00*                                                                                                                                                              | 47.00*                                                                                                                                                                                                                                                                                       | *                                                                                                                                                                                                                                                                                                                                                                                                         | 47.00*                                                                                                                                                                                                                                                                                                                                                                                                                                                                                          | *                                                      |                                                                                                                                                                                                                                                                                                                                                                                      | *                                                                                                                                                                                                                                                                                                                                                                                                                                                                                                                                                                                                                                                                                                                             |
| 1.00**<br>2,835,971           | *                                                                                                       | * 1.00**<br>2,835,971                                                                                                                                               | 1.00**<br>2,929,269                                                                                                                                                                                                                                                                          | **<br>339,200                                                                                                                                                                                                                                                                                                                                                                                             | * 1.00**<br>3,268,469                                                                                                                                                                                                                                                                                                                                                                                                                                                                           | **<br>5,765,240                                        | 6,104,440                                                                                                                                                                                                                                                                                                                                                                            | **                                                                                                                                                                                                                                                                                                                                                                                                                                                                                                                                                                                                                                                                                                                            |
| 47.00*<br>1.00**<br>2,835,971 | *                                                                                                       | 47.00*<br>* 1.00**<br>2,835,971                                                                                                                                     | 47.00*<br>1.00**<br>2,929,269                                                                                                                                                                                                                                                                | *<br>**<br>339,200                                                                                                                                                                                                                                                                                                                                                                                        | 47.00*<br>1.00**<br>3,268,469                                                                                                                                                                                                                                                                                                                                                                                                                                                                   | *<br>**<br>5,765,240                                   | 6,104,440                                                                                                                                                                                                                                                                                                                                                                            | *<br>**<br>5.88                                                                                                                                                                                                                                                                                                                                                                                                                                                                                                                                                                                                                                                                                                               |
|                               | CURRENT<br>APPRN<br>47.00*<br>2,457,071<br>378,900<br>2,835,971<br>47.00*<br>1.00**<br>47.00*<br>1.00** | CURRENT<br>APPRN ADJUSTMENT   47.00* *   2,457,071 378,900   2,835,971 *   47.00* *   1.00** *   2,835,971 *   47.00* *   1.00** *   1.00** *   47.00* *   1.00** * | CURRENT<br>APPRN ADJUSTMENT RECOMMEND<br>APPRN   47.00* * 47.00*   1.00** ** 1.00**   2,457,071 2,457,071   378,900 378,900   2,835,971 2,835,971   47.00* *   47.00* *   1.00** 2,835,971   2,835,971 2,835,971   47.00* *   47.00* *   1.00** *   47.00* 1.00**   1.00** *   47.00* 1.00** | CURRENT<br>APPRN FY 2024<br>ADJUSTMENT RECOMMEND<br>APPRN CURRENT<br>APPRN   47.00* * 47.00* 47.00*   1.00** ** 1.00** 1.00**   2,457,071 2,457,071 2,550,369   378,900 378,900 378,900   2,835,971 2,835,971 2,929,269   47.00* * 47.00*   1.00** ** 1.00**   2,835,971 2,835,971 2,929,269   47.00* * 47.00*   1.00** ** 47.00*   47.00* * 47.00*   1.00** * 47.00*   47.00* * 1.00**   1.00** * 1.00** | FY 2024FY 2024CURRENT<br>APPRNADJUSTMENTRECOMMEND<br>APPRNCURRENT<br>APPRNADJUSTMENT $47.00^*$ * $47.00^*$ * $1.00^{**}$ ** $1.00^{**}$ * $2,457,071$ $2,457,071$ $2,550,369$ $378,900$ $378,900$ $378,900$ $339,200$ $2,835,971$ $2,835,971$ $2,929,269$ $339,200$ $47.00^*$ * $47.00^*$ * $2,835,971$ $2,835,971$ $2,929,269$ $339,200$ $47.00^*$ * $47.00^*$ * $47.00^*$ * $47.00^*$ * $47.00^*$ * $47.00^*$ * $1.00^{**}$ * $47.00^*$ * $47.00^*$ * $47.00^*$ * $1.00^{**}$ * $1.00^{**}$ * | $\begin{array}{c c c c c c c c c c c c c c c c c c c $ | CURRENT RECOMMEND<br>APPRN CURRENT RECOMMEND<br>APPRN CURRENT<br>APPRN RECOMMEND<br>APPRN CURRENT<br>APPRN RECOMMEND<br>APPRN CURRENT<br>APPRN   47.00* * 47.00* * 47.00* * 47.00* * 47.00* * 47.00* * 47.00* * * 47.00* * * 47.00* * * 47.00* * * * * * * * * * * * * * * * * * * * * * * * * * * * * * * * * * * * * * * * * * * * * * * * * * * * * * * * * * * * * * * * * * * * | FY 2024 RECOMMEND CURRENT FY 2025 RECOMMEND CURRENT RECOMMEND CURRENT RECOMMEND CURRENT RECOMMEND BIENNIUM Current BIENNIUM < |

# EXECUTIVE SUPPLEMENTAL BUDGET

(IN DOLLARS)

| PROGRAM TITLE: TAX SE                                              | ERVICES AND PRO                 |            | (                               |                                 |            |                                     |                       |                                      |                   |
|--------------------------------------------------------------------|---------------------------------|------------|---------------------------------|---------------------------------|------------|-------------------------------------|-----------------------|--------------------------------------|-------------------|
| PROGRAM COSTS                                                      | CURRENT<br>APPRN                | ADJUSTMENT | RECOMMEND<br>APPRN              | CURRENT<br>APPRN                | ADJUSTMENT | RECOMMEND<br>APPRN                  | CURRENT<br>BIENNIUM   | NIUM TOTALS<br>RECOMMEND<br>BIENNIUM | PERCENT<br>CHANGE |
| OPERATING                                                          | 133.00*<br>76.00**              | *          | 133.00*<br>76.00**              | 133.00*<br>76.00**              | *          | 133.00*<br>* 76.00**                | *                     |                                      | *                 |
| PERSONAL SERVICES<br>OTH CURRENT EXPENSES                          | 6,580,816<br>181,800            |            | 6,580,816<br>181,800            | 6,842,050<br>181,800            |            | 6,842,050<br>181,800                | 13,422,866<br>363,600 | 13,422,866<br>363,600                |                   |
| TOTAL OPERATING COST                                               | 6,762,616                       |            | 6,762,616                       | 7,023,850                       |            | 7,023,850                           | 13,786,466            | 13,786,466                           | 0.00              |
| BY MEANS OF FINANCING                                              | 133.00*                         | *          | 133.00*                         | 133.00*                         | *          | 133.00*                             | *                     |                                      | *                 |
| GENERAL FUND                                                       | 76.00**<br>6,762,616            | **         |                                 | 76.00**<br>7,023,850            | **         |                                     | **<br>13,786,466      | 13,786,466                           | **                |
| TOTAL PERM POSITIONS<br>TOTAL TEMP POSITIONS<br>TOTAL PROGRAM COST | 133.00*<br>76.00**<br>6,762,616 | *          | 133.00*<br>76.00**<br>6,762,616 | 133.00*<br>76.00**<br>7,023,850 | *          | * 133.00*<br>* 76.00**<br>7,023,850 | *<br>**<br>13,786,466 | 13.786.466                           | *<br>**<br>0.00   |

## EXECUTIVE SUPPLEMENTAL BUDGET

(IN DOLLARS)

|                       |            | FY 2024    |            |            | — FY 2025 - |            |            | NIUM TOTALS - |         |
|-----------------------|------------|------------|------------|------------|-------------|------------|------------|---------------|---------|
|                       | CURRENT    |            | RECOMMEND  | CURRENT    |             | RECOMMEND  | CURRENT    | RECOMMEND     | PERCENT |
| PROGRAM COSTS         | APPRN      | ADJUSTMENT | APPRN      | APPRN      | ADJUSTMENT  | APPRN      | BIENNIUM   | BIENNIUM      | CHANGE  |
| OPERATING             | 87.00*     | *          | 87.00*     | 87.00*     | -1.00*      | 86.00*     | *          |               | *       |
|                       | 22.00**    | *          | * 22.00**  | 22.00**    | **          | 22.00**    | **         |               | **      |
| PERSONAL SERVICES     | 8,980,303  |            | 8,980,303  | 9,292,917  |             | 9,292,917  | 18,273,220 | 18,273,220    | )       |
| OTH CURRENT EXPENSES  | 16,718,803 |            | 16,718,803 | 12,411,907 | -14,215     | 12,397,692 | 29,130,710 | 29,116,495    | 5       |
| TOTAL OPERATING COST  | 25,699,106 |            | 25,699,106 | 21,704,824 | -14,215     | 21,690,609 | 47,403,930 | 47,389,715    | -0.0    |
| BY MEANS OF FINANCING |            |            | I          |            |             | I          |            |               |         |
|                       | 87.00*     | *          | 87.00*     | 87.00*     | -1.00*      | 86.00*     | *          |               | *       |
|                       | 9.00**     | *          | * 9.00**   | 9.00**     | **          | 9.00**     | **         |               | **      |
| GENERAL FUND          | 22,095,704 |            | 22,095,704 | 18,077,204 | -14,215     | 18,062,989 | 40,172,908 | 40,158,693    | 3       |
|                       | *          | *          | *          | *          | *           | *          | *          |               | *       |
|                       | 13.00**    | *          | * 13.00**  | 13.00**    | **          | 13.00**    | **         |               | **      |
| SPECIAL FUND          | 3,603,402  |            | 3,603,402  | 3,627,620  |             | 3,627,620  | 7,231,022  | 7,231,022     | 2       |
| TOTAL PERM POSITIONS  | 87.00*     | *          | 87.00*     | 87.00*     | -1.00*      | 86.00*     | *          |               | *       |
| TOTAL TEMP POSITIONS  | 22.00**    | *          |            | 22.00**    | **          |            | **         |               | **      |
| TOTAL PROGRAM COST    | 25,699,106 |            | 25,699,106 | 21,704,824 | -14,215     | 21,690,609 | 47,403,930 | 47,389,715    | -0.0    |