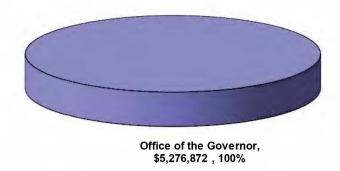

# FB 2025-2027 Operating Budget by Major Program Area FY 2026 FY 2027

# Office of the Governor (Operating Budget)

|                           |                | Budget Base<br>FY 2026 | Budget Base<br>FY 2027 | FY 2026   | FY 2027   |
|---------------------------|----------------|------------------------|------------------------|-----------|-----------|
| Funding Sources:          | Perm Positions | 30.00                  | 30.00                  | 30.00     | 30.00     |
|                           | Temp Positions | 23.00                  | 23.00                  | 23.00     | 23.00     |
| General Funds             | \$             | 5,021,872              | 5,021,872              | 5,276,872 | 5,276,872 |
|                           |                | 30.00                  | 30.00                  | 30.00     | 30.00     |
|                           |                | 23.00                  | 23.00                  | 23.00     | 23.00     |
| <b>Total Requirements</b> |                | 5,021,872              | 5,021,872              | 5,276,872 | 5,276,872 |