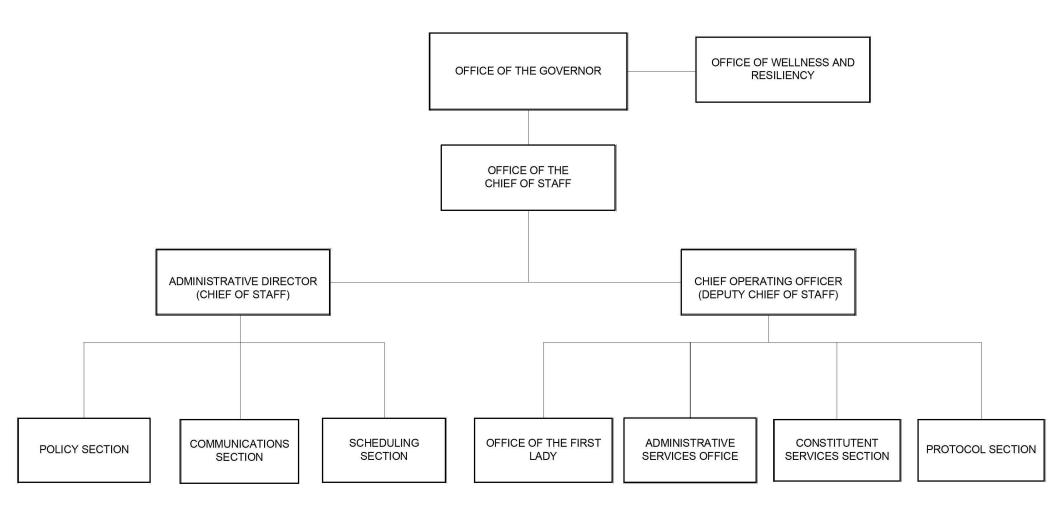

# **Office of the Governor**

# STATE OF HAWAII OFFICE OF THE GOVERNOR ORGANIZATION CHART



# OFFICE OF THE GOVERNOR Department Summary

### Mission Statement

To enhance the effectiveness and efficiency of State programs by providing Executive direction, policy development, program coordination, and planning and budgeting.

### **Department Goals**

Improving the economic and social well-being of the citizens of Hawaii as measured by standard benchmarks; lead departments in working cooperatively across departmental divisions to deliver public services at the lowest possible costs; and lead the Executive Branch to successfully shepherd bills through the Legislature that reflect priorities of the Governor's administration.

# FB 2025-2027 Operating Budget by Major Program Area FY 2026 FY 2027





# OFFICE OF THE GOVERNOR MAJOR FUNCTIONS

- Strengthen the public's trust in State