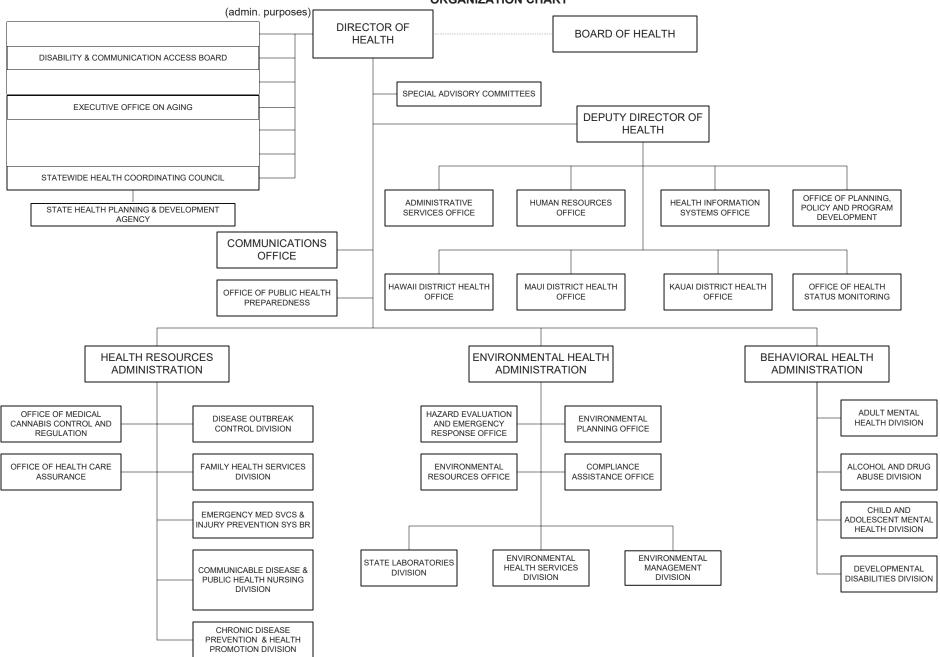

## **Department of Health**

## STATE OF HAWAII DEPARTMENT OF HEALTH ORGANIZATION CHART



# DEPARTMENT OF HEALTH Department Summary

### Mission Statement

To administer programs designed to protect, preserve, care for, and improve the physical and mental health of the people of the State.

## **Department Goals**

To monitor, protect and enhance the health of all people in Hawaii by providing leadership in assessment, policy development, and assurance to promote health and well-being; to preserve a clean, healthy and natural environment; and to assure basic health care for all.

| Significant Measures of Effectiveness                                      | FY 2026 | FY 2027 |
|----------------------------------------------------------------------------|---------|---------|
| Mortality rate (per thousands)                                             | 600     | 600     |
| 2.