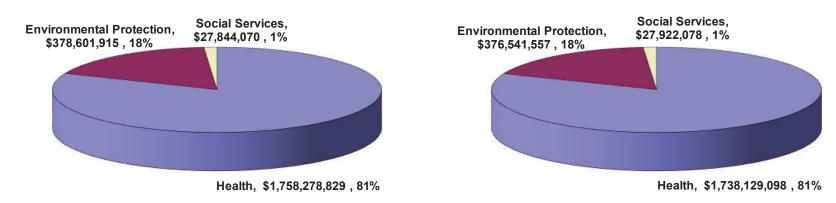

alth of all people in Hawaii by providing leadership in assessment, policy development, and assurance to promote health and well-being; to preserve a clean, healthy and natural environment; and to assure basic health care for all.

| Significant Measures of Effectiveness                                      | FY 2026 | FY 2027 |
|----------------------------------------------------------------------------|---------|---------|
| Mortality rate (per thousands)                                             | 600     | 600     |
| 2. Average life span of residents (years)                                  | 81      | 81      |
| 3. Percentage of children 5 years of age meeting immunization requirements | 90      | 90      |

## FB 2025-2027 Operating Budget by Major Program Area FY 2026 FY 2027



## DEPARTMENT OF HEALTH MAJOR FUNCTIONS

- Plans, directs and administers statewide programs to protect, preserve and improve the physical, mental and environmental health of Hawai'i through assessment, policy development, and assurance.
- Administers programs for the prevention, control and treatment of infectious and communicable diseases; coordinates public health, pandemic, and bioterrorism preparedness planning activities and integrating these activities with surveillance and response mechanisms.
- Administers community-based health education and other programs that provide and coordinate health intervention services and support for at-risk families, populations and communities who are most likely to experience unhealthy outcomes.
- Provides public health nursing services in the are